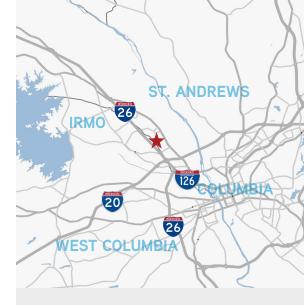

### Westpark Office Park > Office Space

The Westpark buildings are conveniently located along I-26 between the St. Andrews and Piney Grove exits. The location allows for easy access to Irmo, downtown Columbia, I-26 and I-20. The proximity to downtown Columbia and the rapidly growing Irmo and Lexington areas makes this location attractive from a human resources standpoint.