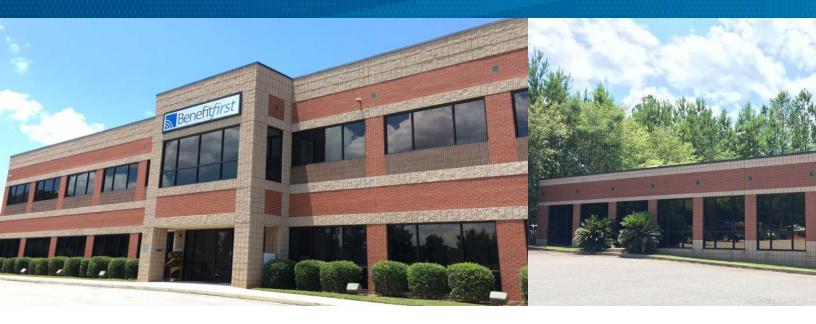

### Westpark Office Park > Office Space

The Westpark buildings are conveniently located along I-26 between the St. Andrews and Piney Grove exits. The location allows for easy access to Irmo, downtown Columbia, I-26 and I-20. The proximity to downtown Columbia and the rapidly growing Irmo and Lexington areas makes this location attractive from a human resources standpoint.

#### **Building Amenities**

- Office suites may be custom configured
- > Both small and large offices are available for lease
- > Nightly janitorial services
- > Free onsite parking
- Onsite building management
- > Lease rate: \$16.50/SF \$17.50/SF (Full service)