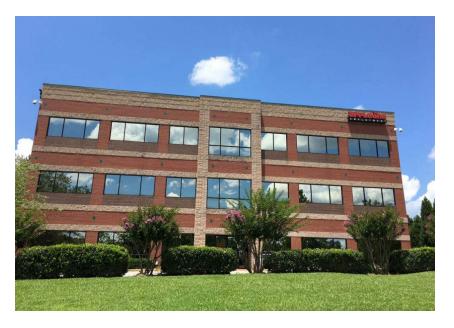

### Westpark Office Park > Office Space

The Westpark buildings are conveniently located along I-26 between the St. Andrews and Piney Grove exits. The location allows for easy access to Irmo, downtown Columbia, I-26 and I-20. The proximity to downtown Columbia and the rapidly growing Irmo and Lexington areas makes this location attractive from a human resources standpoint.

#### **Building Amenities**

- Office suites may be custom configured
- > Both small and large offices are available for lease
- > Nightly janitorial services
- > Free onsite parking
- Onsite building management
- > Lease rate: \$16.50/SF \$17.50/SF (Full service)