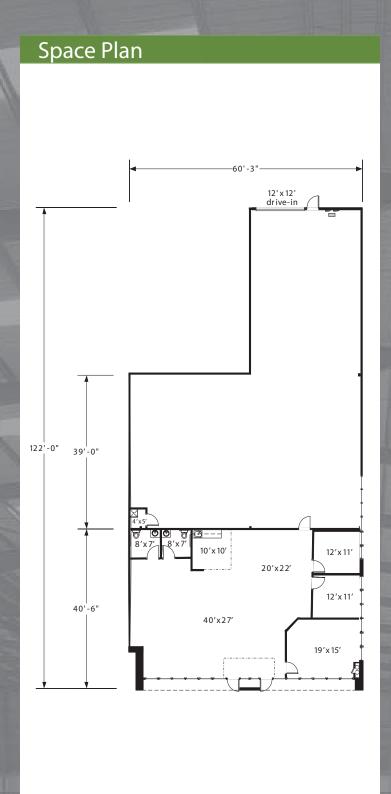

## Highlights

**Available:** May 1, 2018 **Available SF:** 6,171 SF Office SF: 2,581 Warehouse SF: 3,590 **Base Rent:** \$11.00/SF 2018 NNN: \$5.46/SF **Monthly Rent:** \$8,464.56 **Number of Docks:** None (0)'

**Drive-In:** One (1) - 12' x 12'

Clear Height: 16'-0"
Parking: 2.9:1,000
Sprinkler: Yes/Wet

Power: 200 Amp, 277/480 Volt

(Rated at 125 Amps), 120/208 Volt, 125 Amps

Zoning: PID