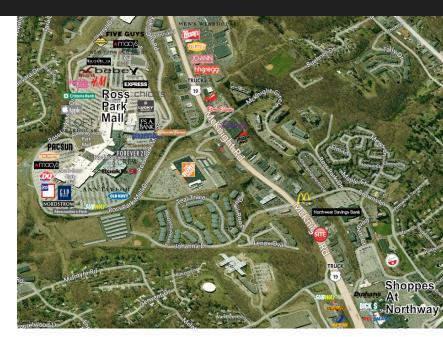

### Property Highlights

- > Up to 7,392 SF available
- > Build to suit opportunity
- > 4,000 + / SF endcap
- > Rare availability in Pittsburgh's top submarket
- > New facade renovations
- > Upgraded parking lot
- > Ample parking
- > Drive-throughs available
- > 1.13 acre site
- > Join Sola Salon
- > Near Ross Park & Northway Mall