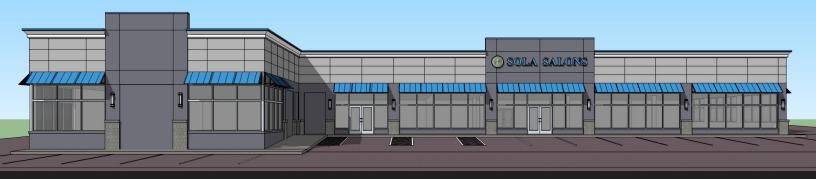

# Rare Avallability

### Property Highlights

- > Up to 7,392 SF available
- > Build to suit opportunity
- > 4,000 + / SF endcap
- > Rare availability in Pittsburgh's top submarket
- > New facade renovations
- > Upgraded parking lot
- > Ample parking
- > Drive-throughs available
- > 1.13 acre site
- > Join Sola Salon
- > Near Ross Park & Northway Mall