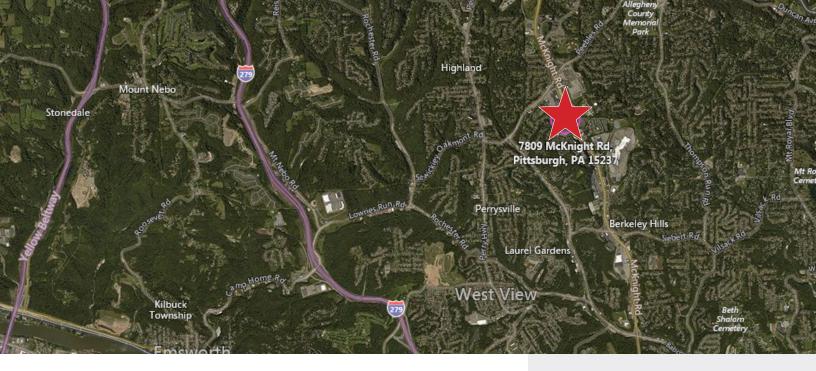

# FOR LEASE > RETAIL SPACE 7809 McKnight Road

Colliers

PITTSBURGH, PA 15237

# Rare Avallability



### Property Highlights

- > Up to 7,392 SF available
- > Build to suit opportunity
- > 4,000 + / SF endcap
- > Rare availability in Pittsburgh's top submarket
- > New facade renovations
- > Upgraded parking lot
- > Ample parking
- > Drive-throughs available
- > 1.13 acre site
- > Join Sola Salon
- > Near Ross Park & Northway Mall



# Average Daily Traffic Count | 39,000 Vehicles

MARK E. ANDERSON VICE PRESIDENT | PITTSBURGH RETAIL BROKERAGE 412 321 4200 | EXT. 222 MarkE.Anderson@colliers.com

#### COLLIERS INTERNATIONAL | PITTSBURGH

Two Gateway Center 603 Stanwix Street, Suite 125 Pittsburgh, PA 15222 www.colliers.com





## Demographics

| Population               | <u>1 Mile</u><br>8,548 | <u>3 Miles</u><br>66,498 | <u>5 Miles</u><br>154,605 |
|--------------------------|------------------------|--------------------------|---------------------------|
| Average Households       | 4,142                  | 28,686                   | 66,410                    |
| Average Household Income | \$61,623               | \$74,979                 | \$81,177                  |

#### Contact Us

MARK E. ANDERSON VICE PRESIDENT | PITTSBURGH RETAIL BROKERAGE 412 321 4200 | EXT. 222 MarkE.Anderson@colliers.com

COLLIERS INTERNATIONAL | PITTSBURGH Two Gateway Center 603 Stanwix Street, Suite 125 Pittsburgh, PA 15222

www.colliers.com

The information contained herein has been given to us by the owner of the property or