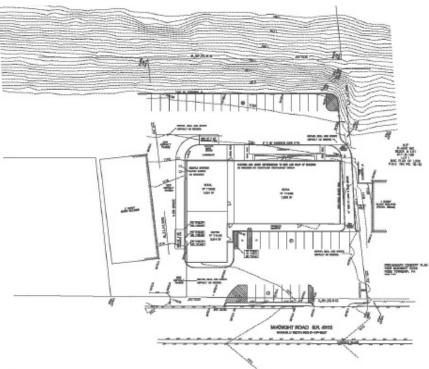

### Property Highlights

- > Up to 7,392 SF available
- > Build to suit opportunity
- > 4,000 + / SF endcap
- > Rare availability in Pittsburgh's top submarket
- > New facade renovations
- > Upgraded parking lot
- > Ample parking
- > Drive-throughs available
- > 1.13 acre site
- > Join Sola Salon
- > Near Ross Park & Northway Mall