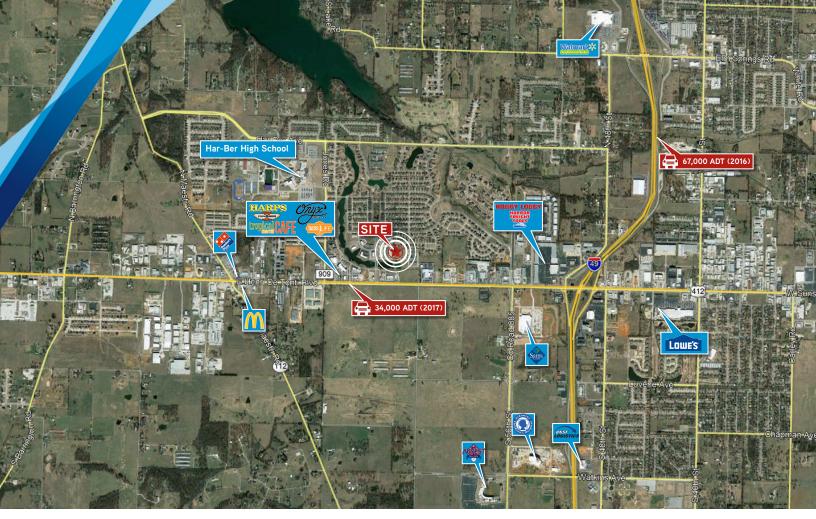

### 6576 Lynch's Prairie Court, Springdale | AR

Har-Ber Me

Space for lease in dthe heart of Springdale, AR. Great exposure to Highway 412 and immediate access to Har-Ber Meadows, Har-Ber High School, and Bernice Young Elementary School. Adjacent to the Point Financial Group. Interior can be customized.

**FEATURES** 

OR RENT

Brokerage & Development | Arkansas

4,076 SF available in an 8,893 SF Class A building

Hwy 412 has 34,000 VPD (2017)

**Colliers International** 4204 S. Pinnacle Hills Pkwy | Suite 102 Rogers, AR 72758 P: +1 479 845 6000 www.colliers.com/arkansas