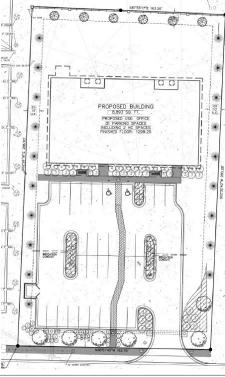

# Office Space For Lease 4,076 SF

**FEATURES** 

OR RENT

Brokerage & Development | Arkansas

4,076 SF available in an 8,893 SF Class A building

Hwy 412 has 34,000 VPD (2017)

**Colliers International** 4204 S. Pinnacle Hills Pkwy | Suite 102 Rogers, AR 72758 P: +1 479 845 6000 www.colliers.com/arkansas