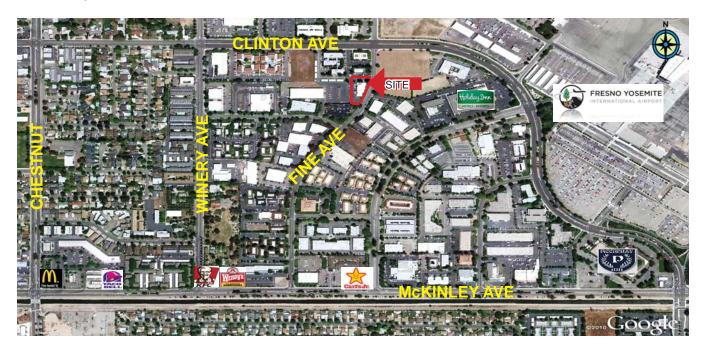

### **Property Description**

> Location: Located at 2211 N. Fine Avenue, near Fresno Yosemite International Airport

> Land Area: 28,314 sf (.65 Acres)

> Bldg Area: Approx. 10,116 sf 1st Floor - Approx. 7584 sf 2nd Floor - Approx. 2532 sf