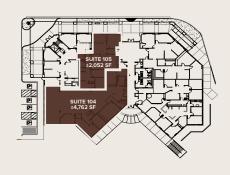

### Availability

Suites 104: ±4,762 SF Contiguous

Suites 105:  $\pm 2,052$  SF  $\pm 6,814$  SF Total Available

Total Available ±6,814 SF for Owner-User with Gross Annual Income from existing tenants of \$192,829