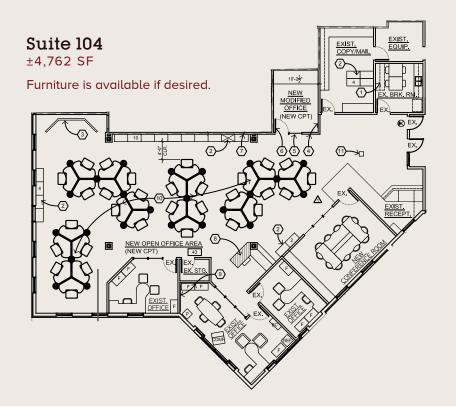

### Availability

Suites 104: ±4,762 SF Contiguous

Suites 105:  $\pm 2,052$  SF  $\pm 6,814$  SF Total Available

Total Available ±6,814 SF for Owner-User with Gross Annual Income from existing tenants of \$192,829