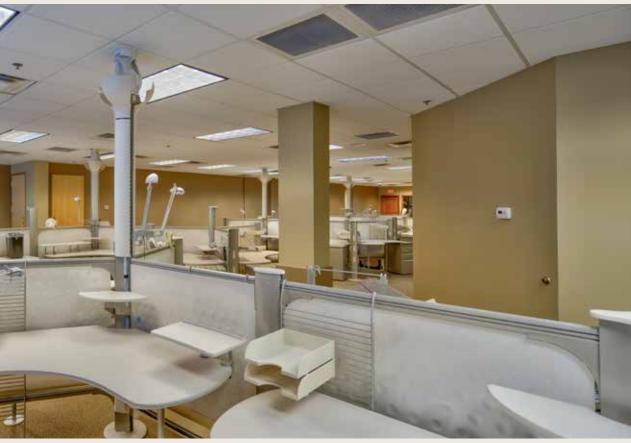

## **Property** Features

- ±17,122 SF Class "A" office building
- Walk to shops and restaurants
- Fully improved with high-end finishes
- Move-In ready
- Efficient design
- On the same campus as AJ's Fine Foods **Shopping Center**

### Availability

Suites 104: ±4,762 SF Contiguous

Suites 105:  $\pm 2,052$  SF  $\pm 6,814$  SF Total Available

Total Available ±6,814 SF for Owner-User with Gross Annual Income from existing tenants of \$192,829