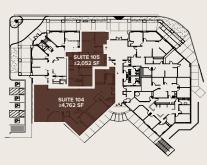

### Availability

Suites 104: ±4,762 SF Contiguous

Suites 105:  $\pm 2,052$  SF  $\pm 6,814$  SF Total Available

Total Available ±6,814 SF for Owner-User with Gross Annual Income from existing tenants of \$192,829