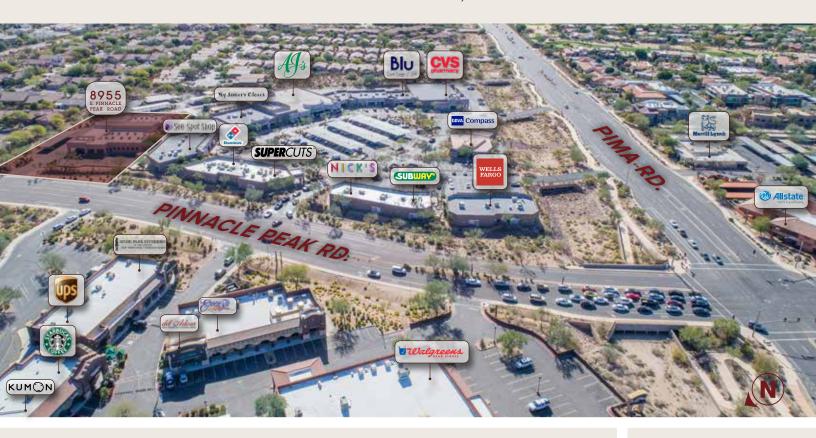

## **Property** Features

- ±17,122 SF Class "A" office building
- Walk to shops and restaurants
- Fully improved with high-end finishes
- Move-In ready
- Efficient design
- On the same campus as AJ's Fine Foods **Shopping Center**