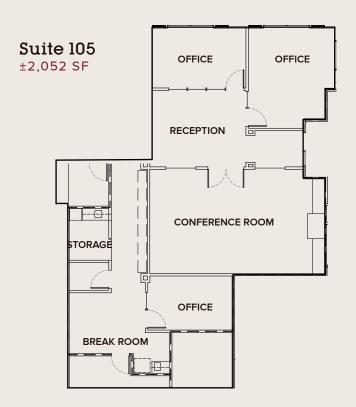

### Availability

Suites 104: ±4,762 SF Contiguous

Suites 105:  $\pm 2,052$  SF  $\pm 6,814$  SF Total Available

Total Available ±6,814 SF for Owner-User with Gross Annual Income from existing tenants of \$192,829