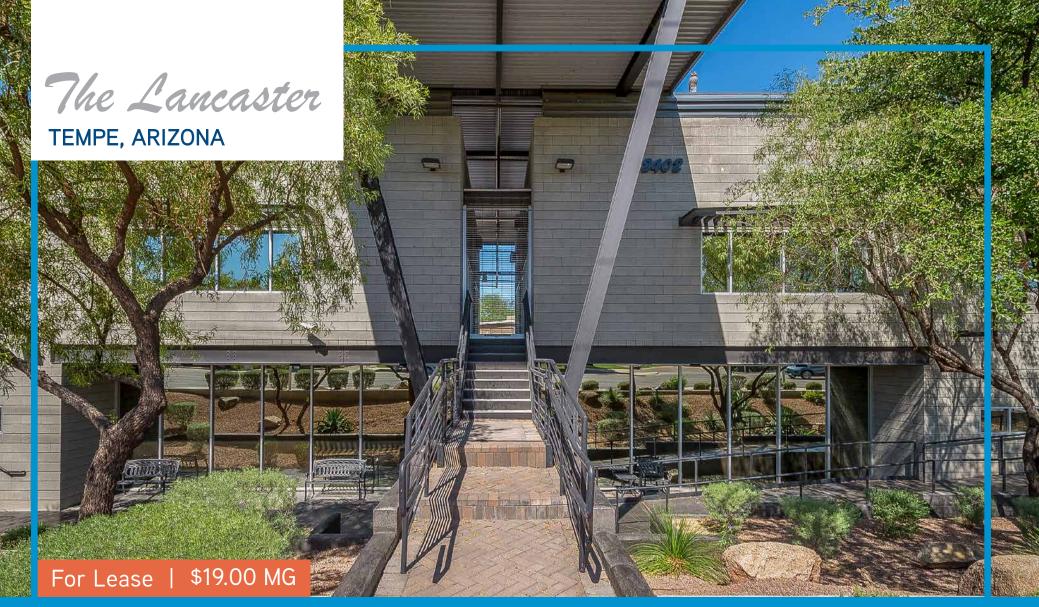

# The Lancaster

TEMPE, ARIZONA

# The Lancaster

2402 S. RURAL RD. | TEMPE, ARIZONA 85282

### AVAILABLE SUITES

Suite 101: ±1,408 SF

Suite 102: ±1,408 SF

Suite 201: ±2,353 SF

Suite 202: ±2,353 SF

YEAR BUILT: 2005