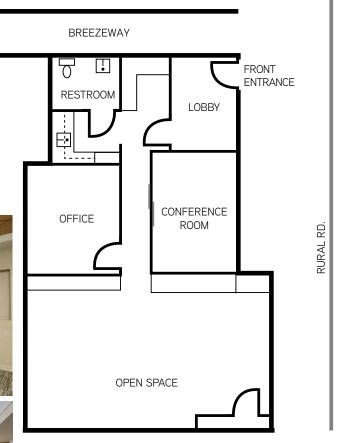

## FLOOR PLANS

SUITE 101 ±1,408 SF

2402 S. RURAL RD. | TEMPE, ARIZONA 85282

# FLOOR PLANS

SUITE 102 | ±1,408 SF

RURAL RD.

# FLOOR PLANS SUITE 201 | ±2,353 SF

RURAL RD.

**N** 

2402 S. RURAL RD. | TEMPE, ARIZONA 85282

## FLOOR PLANS

SUITE 202 | ±2,353 SF

PHILIP WURTH, CCIM Executive Vice President DIR +1 480 655 3310 philip.wurth@colliers.com

COLLIERS INTERNATIONAL 8360 E. RAINTREE DR. | SUITE 130 SCOTTSDALE, AZ 85260 www.colliers.com/greaterphoenix