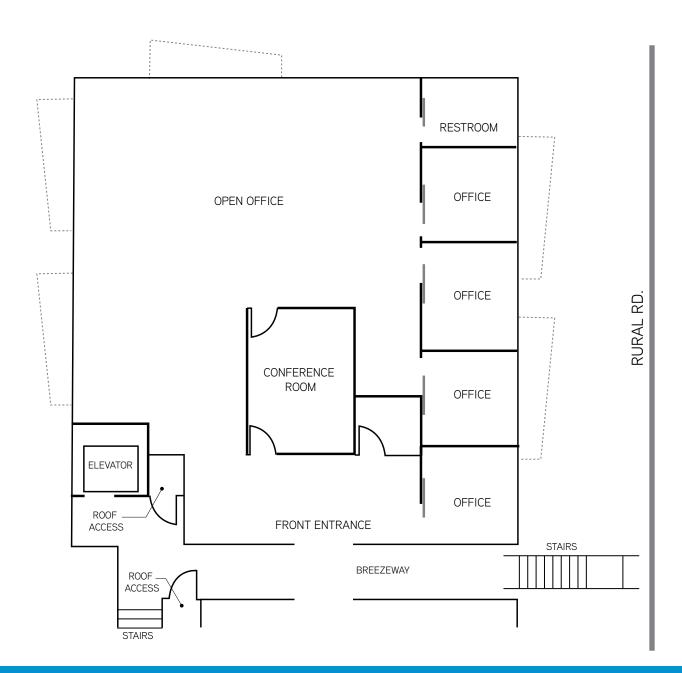

## FLOOR PLANS

SUITE 101 ±1,408 SF

2402 S. RURAL RD. | TEMPE, ARIZONA 85282

# FLOOR PLANS

SUITE 102 | ±1,408 SF

RURAL RD.

# FLOOR PLANS SUITE 201 | ±2,353 SF

RURAL RD.

**N** 

2402 S. RURAL RD. | TEMPE, ARIZONA 85282

## FLOOR PLANS

SUITE 202 | ±2,353 SF

PHILIP WURTH, CCIM Executive Vice President DIR +1 480 655 3310 philip.wurth@colliers.com

COLLIERS INTERNATIONAL 8360 E. RAINTREE DR. | SUITE 130 SCOTTSDALE, AZ 85260 www.colliers.com/greaterphoenix