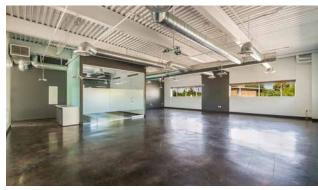

#### PROPERTY FEATURES

- CONTEMPORARY ARCHITECTURE WITH MATURE DESERT LANDSCAPING
- INDUSTRIAL FINISHES CONCRETE FLOORING AND EXPOSED DUCT WORK CEILINGS
- BREEZEWAY OFFICE ENTRIES
- SECURITY GATES
- RURAL ROAD FRONTAGE
- CONVENIENT ACCESS TO US 60, LOOP 101, VALLEY METRO LIGHT RAIL AND THE FUTURE TEMPE STREET CAR

## **ENERGY EFFICIENT**

WALLS OF WINDOWS – TONS OF NATURAL LIGHT IN EVERY SUITE