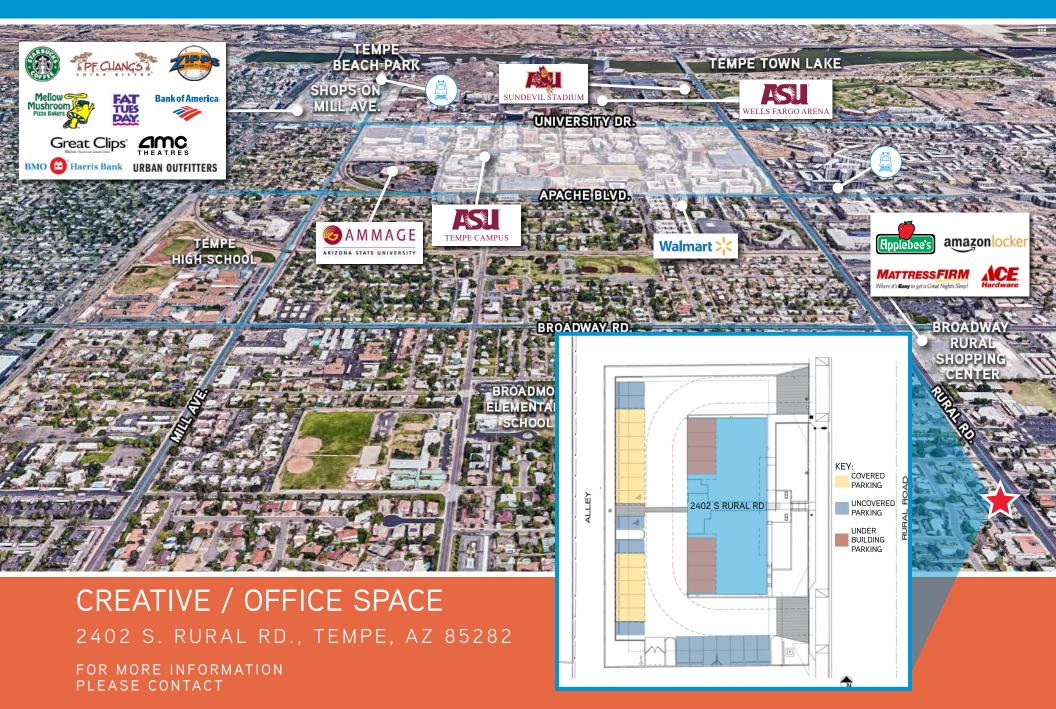

#### PROPERTY OVERVIEW

The Lancaster building is just minutes away from the unique shopping and dining in Downtown Tempe. The downtown is also home to Tempe Town Lake, Arizona's second-most-visited public attraction and home to numerous festivals and events. Arizona State University and the light rail transit system are only a mile away from The Lancaster. US News and World Report ranked the university #1 in the US for Innovation (2016 and 2017.) More than 150,000 students and faculty visit the campus daily.

### DAILY TRAFFIC COUNTS

73,481 VPD

AT BROADWAY RD. AND RURAL RD.

#### **15 MINUTE**

DRIVE TO PHOENIX SKY HARBOR INTERNATIONAL AIRPORT