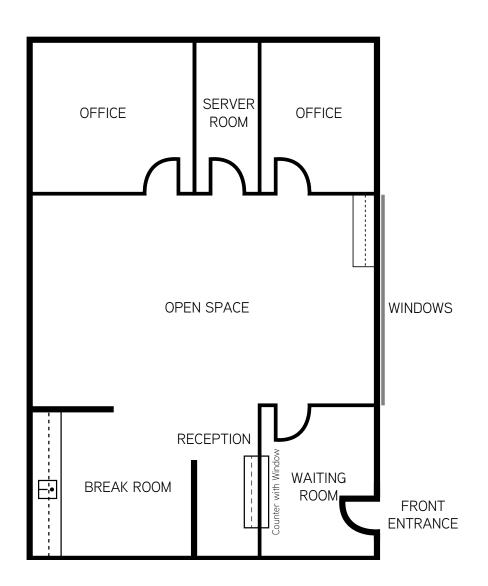

## FLOOR PLANS

SUITE 101 ±1,408 SF

2402 S. RURAL RD. | TEMPE, ARIZONA 85282

# FLOOR PLANS

SUITE 102 | ±1,408 SF

RURAL RD.

# FLOOR PLANS SUITE 201 | ±2,353 SF

RURAL RD.

**N** 

2402 S. RURAL RD. | TEMPE, ARIZONA 85282

## FLOOR PLANS

SUITE 202 | ±2,353 SF

PHILIP WURTH, CCIM Executive Vice President DIR +1 480 655 3310 philip.wurth@colliers.com

COLLIERS INTERNATIONAL 8360 E. RAINTREE DR. | SUITE 130 SCOTTSDALE, AZ 85260 www.colliers.com/greaterphoenix