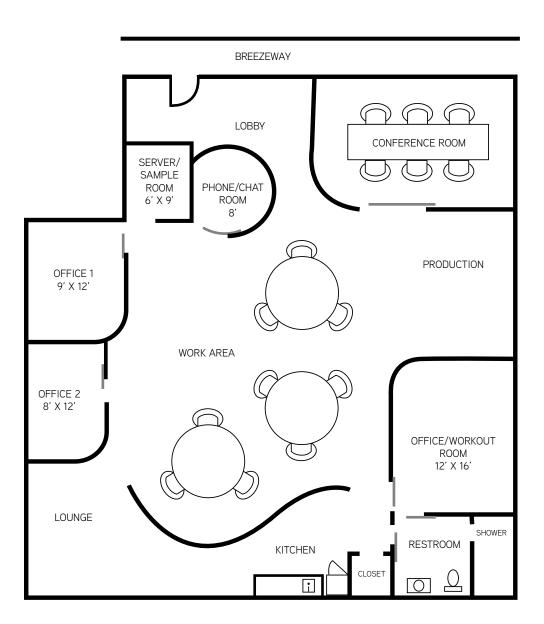

## FLOOR PLANS

SUITE 101 ±1,408 SF

2402 S. RURAL RD. | TEMPE, ARIZONA 85282

# FLOOR PLANS

SUITE 102 | ±1,408 SF

RURAL RD.

# FLOOR PLANS SUITE 201 | ±2,353 SF

RURAL RD.

**N** 

2402 S. RURAL RD. | TEMPE, ARIZONA 85282

## FLOOR PLANS

SUITE 202 | ±2,353 SF

PHILIP WURTH, CCIM Executive Vice President DIR +1 480 655 3310 philip.wurth@colliers.com

COLLIERS INTERNATIONAL 8360 E. RAINTREE DR. | SUITE 130 SCOTTSDALE, AZ 85260 www.colliers.com/greaterphoenix