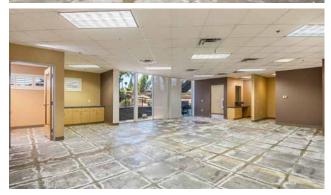

#### PROPERTY FEATURES

- CONTEMPORARY ARCHITECTURE WITH MATURE DESERT LANDSCAPING
- INDUSTRIAL FINISHES CONCRETE FLOORING AND EXPOSED DUCT WORK CEILINGS
- BREEZEWAY OFFICE ENTRIES
- SECURITY GATES
- RURAL ROAD FRONTAGE
- CONVENIENT ACCESS TO US 60, LOOP 101, VALLEY METRO LIGHT RAIL AND THE FUTURE TEMPE STREET CAR

## **ENERGY EFFICIENT**

WALLS OF WINDOWS – TONS OF NATURAL LIGHT IN EVERY SUITE