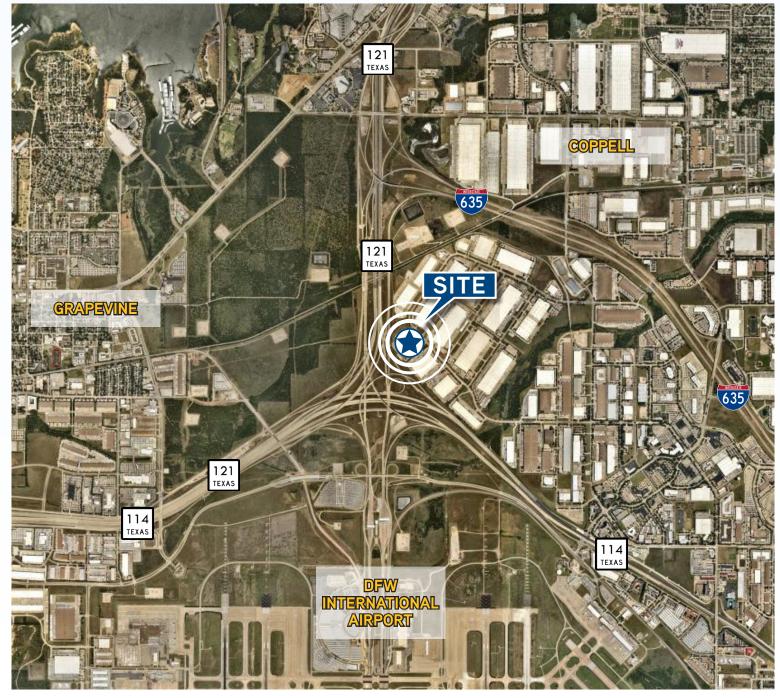

ck.Rutland@colliers.com

#### Cole Hooper

+1 214 706 6039

#### Zack Rutland

+1 214 217 8336

**Colliers International** 1717 McKinney Ave, Ste 900 Dallas, TX 75202



### FOR SUBLEASE | 2400 Esters Blvd., Grapevine





Boardroom

Open Floor Plan







Training Room

Breakroom/Kitchen

Private Office

## Available Space & Costs

| Net Rent  | \$8.00/SF Gross                                              |
|-----------|--------------------------------------------------------------|
| Available | 14,571 SF                                                    |
| Offices   | 11 private offices                                           |
| Others    | 1 Boardroom 1 AV room 1 Training room 1 Breakroom 1 Copy/Fax |
| Access    | I-635, SH 121, SH 114                                        |





AERIAL

#### Contact us:

Ward Richmond, SIOR +1 214 217 1201 Ward.Richmond@colliers.com Cole Hooper +1 214 706 6039 Cole.Hooper@colliers.com Zack Rutland +1 214 217 8336 Zack.Rutland@colliers.com



Colliers International 1717 McKinney Ave, Ste 900 Dallas, TX 75202