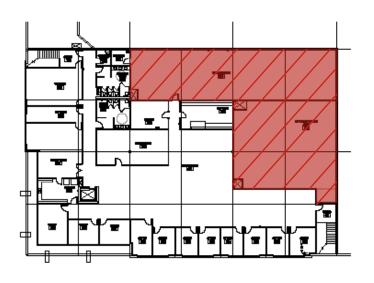

# Class A Industrial Distribution 14,571 SF

The space available is approximately 14,571 SF of mezzanine office space in a 130,270 SF Class A Industrial Distribution facility located in the DFW Airport Industrial Submarket.

## Available Space & Costs

| Net Rent  | \$8.00/SF Gross                                              |
|-----------|--------------------------------------------------------------|
| Available | 14,571 SF                                                    |
| Offices   | 11 private offices                                           |
| Others    | 1 Boardroom 1 AV room 1 Training room 1 Breakroom 1 Copy/Fax |
| Access    | I-635, SH 121, SH 114                                        |