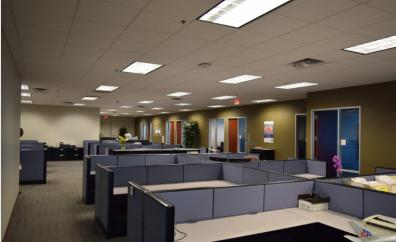

### FOR SUBLEASE | 2400 Esters Blvd., Grapevine

Boardroom

Open Floor Plan

Training Room

Breakroom/Kitchen

Private Office

## Available Space & Costs

| Net Rent  | \$8.00/SF Gross                                              |
|-----------|--------------------------------------------------------------|
| Available | 14,571 SF                                                    |
| Offices   | 11 private offices                                           |
| Others    | 1 Boardroom 1 AV room 1 Training room 1 Breakroom 1 Copy/Fax |
| Access    | I-635, SH 121, SH 114                                        |