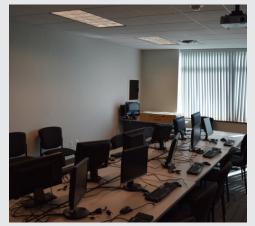

### FOR SUBLEASE | 2400 Esters Blvd., Grapevine

Boardroom

Open Floor Plan

Training Room

Breakroom/Kitchen

Private Office

## Available Space & Costs

| Net Rent  | \$8.00/SF Gross                                              |
|-----------|--------------------------------------------------------------|
| Available | 14,571 SF                                                    |
| Offices   | 11 private offices                                           |
| Others    | 1 Boardroom 1 AV room 1 Training room 1 Breakroom 1 Copy/Fax |
| Access    | I-635, SH 121, SH 114                                        |