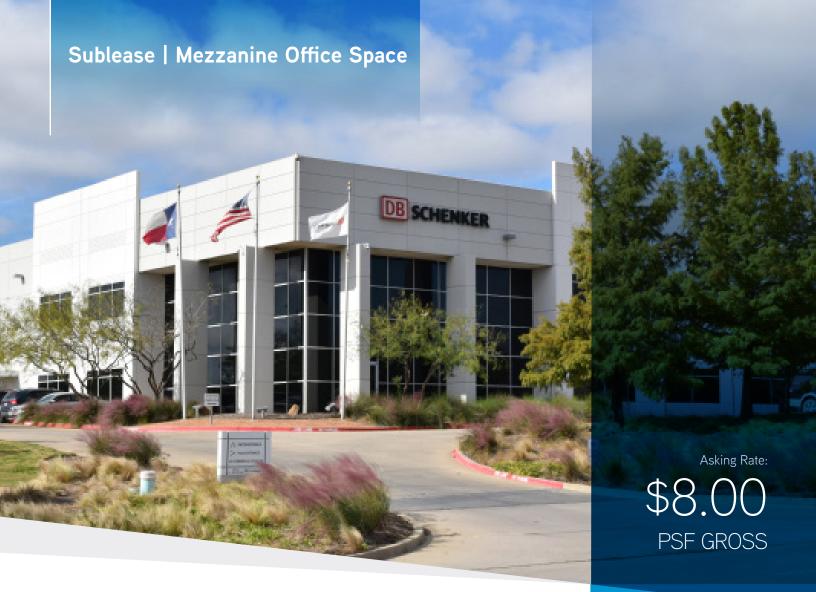

FOR SUBLEASE | 2400 Esters Blvd., Grapevine

# Class A Industrial Distribution 14,571 SF

The space available is approximately 14,571 SF of mezzanine office space in a 130,270 SF Class A Industrial Distribution facility located in the DFW Airport Industrial Submarket.

- Mezzanine office space available
- Open floor plan
- 11 private offices
- Boardroom, Training room, AV room, Breakroom
- Furniture negotiable

- Ample parking
- Easy access to I-635, SH 121 and SH 114
- Immediate proximity to DFW International Airport
- Through October 31, 2028