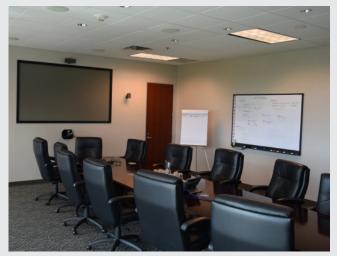

### FOR SUBLEASE | 2400 Esters Blvd., Grapevine

Boardroom

Open Floor Plan

Training Room

Breakroom/Kitchen

Private Office

## Available Space & Costs

| Net Rent  | \$8.00/SF Gross                                              |
|-----------|--------------------------------------------------------------|
| Available | 14,571 SF                                                    |
| Offices   | 11 private offices                                           |
| Others    | 1 Boardroom 1 AV room 1 Training room 1 Breakroom 1 Copy/Fax |
| Access    | I-635, SH 121, SH 114                                        |