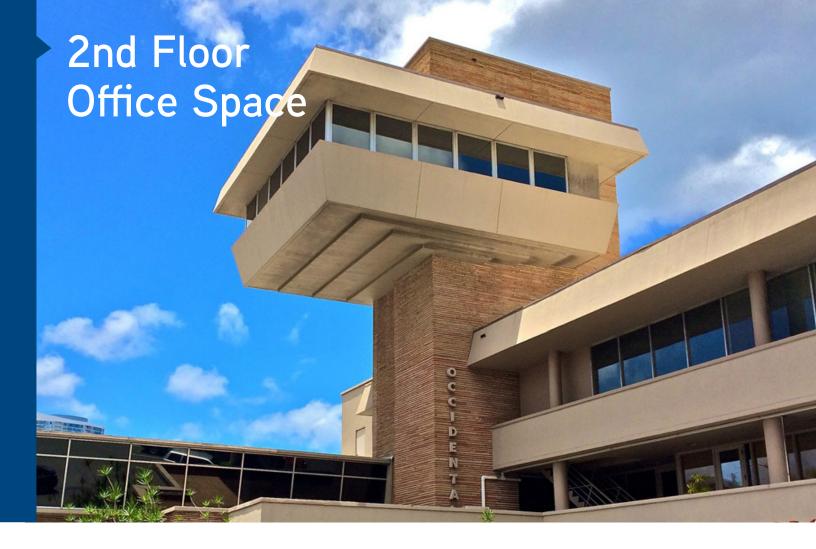

## **Property Description**

2nd floor office space on high traffic corner of South Beretania and Piikoi Streets. Join this landmark building in the center of Honolulu. Nice open space with private offices, separate A/C system, internal restroom and elevator access.

# FOR LEASE > Office Space

| Legal Address:       | 1163 S. Beretania Street, Honoluu, HI 96814                                                              |  |  |
|----------------------|----------------------------------------------------------------------------------------------------------|--|--|
| TMK:                 | (1) 2-4-3-17                                                                                             |  |  |
| Zoning:              | BMX-3                                                                                                    |  |  |
| Parking:             | Reserved stalls for rent; 8 shared customer stalls                                                       |  |  |
| Term:                | 3-5 years                                                                                                |  |  |
| Gross Rent:          | Negotiable                                                                                               |  |  |
| Available Spaces:    | Approximately 1,850 SF                                                                                   |  |  |
| Features & Benefits: | <ul> <li>Landmark building on a high traffic<br/>intersection: Beretania &amp; Piikoi Streets</li> </ul> |  |  |
|                      | > Free customer parking                                                                                  |  |  |
|                      | > Control your own A/C and operation hours                                                               |  |  |
|                      | Across from the new Safeway and<br>numerous shops and restaurants                                        |  |  |