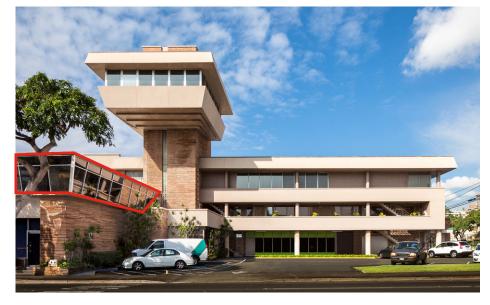

## **Property Description**

2nd floor office space on high traffic corner of South Beretania and Piikoi Streets. Join this landmark building in the center of Honolulu. Nice open space with private offices, separate A/C system, internal restroom and elevator access.

# FOR LEASE > Office Space

| Legal Address:       | 1163 S. Beretania Street, Honoluu, HI 96814                                                              |  |  |
|----------------------|----------------------------------------------------------------------------------------------------------|--|--|
| TMK:                 | (1) 2-4-3-17                                                                                             |  |  |
| Zoning:              | BMX-3                                                                                                    |  |  |
| Parking:             | Reserved stalls for rent; 8 shared customer stalls                                                       |  |  |
| Term:                | 3-5 years                                                                                                |  |  |
| Gross Rent:          | Negotiable                                                                                               |  |  |
| Available Spaces:    | Approximately 1,850 SF                                                                                   |  |  |
| Features & Benefits: | <ul> <li>Landmark building on a high traffic<br/>intersection: Beretania &amp; Piikoi Streets</li> </ul> |  |  |
|                      | > Free customer parking                                                                                  |  |  |
|                      | > Control your own A/C and operation hours                                                               |  |  |
|                      | Across from the new Safeway and<br>numerous shops and restaurants                                        |  |  |