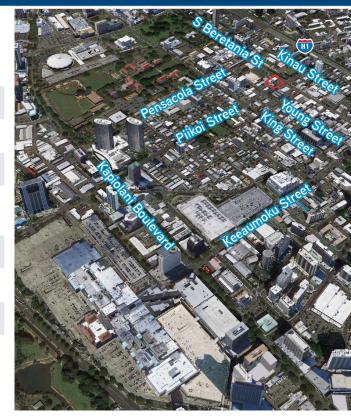

> Located near H-1

#### Traffic Volumes

Pensacola Street (Between South Beretania and Young Streets): 24,031 Along Piikoi Street (Between South King and Young Streets): 32,699

Source: State of Hawaii, Department of Transportation, Highways Division