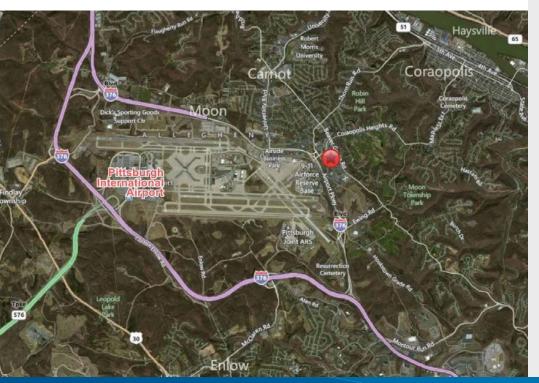

## Location > Access

Situated along the Parkway West Corridor, Cherrington Corporate Center | Building 300 is accessible via two interchanges from Route 60 (Ewing Road and Thorn Run Road), located in close proximity to the Pittsburgh International Airport and just 20 minutes to downtown Pittsburgh.