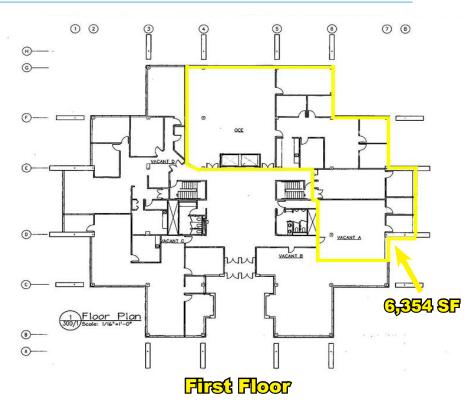

## Building 300 > Floor Plan

## **Property Information**

- > Significant building renovations recently completed
- > First floor suite up to 6,354 SF
- > Easy access to transportation corridors and excellent visibility in a premier suburban office park
- > Property management on-site
- > Institutional grade ownership