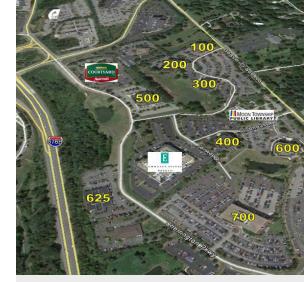

## Building 300 > Amenities

- > New building systems throughout
- > Abundant free parking
- > Embassy Suites & Marriott Courtyard within walking distance