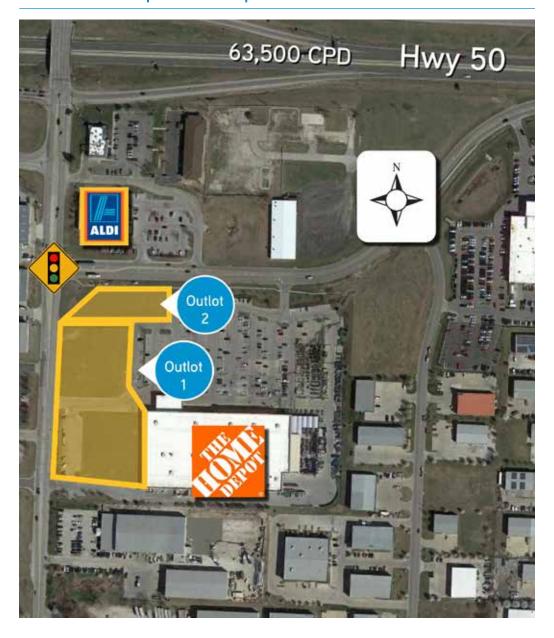

### **Property Features**

- > Join Home Depot and Aldi
- > Great access from both Hwy 50 (63,500 CPD) and Hwy 291 (29,409 CPD)
- > Signalized intersection
- > Outlot 1 3.14 acres
- > Outlot 2 1.07 acres