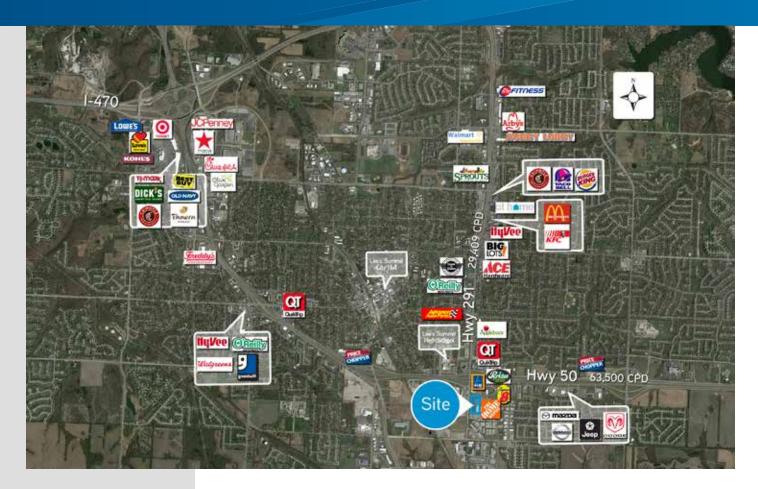

## Home Depot Outparcel Lots > Aerial

### **Property Features**

- > Join Home Depot and Aldi
- > Great access from both Hwy 50 (63,500 CPD) and Hwy 291 (29,409 CPD)
- > Signalized intersection
- > Outlot 1 3.14 acres
- > Outlot 2 1.07 acres