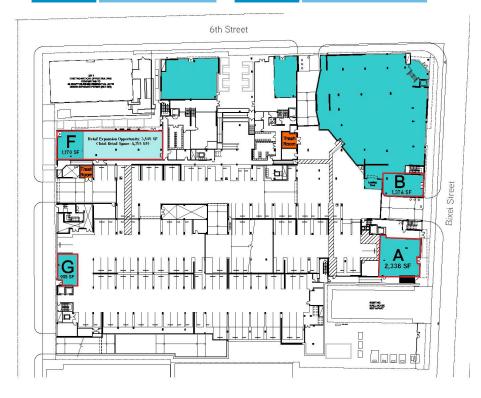

#### AVAILABLE SPACES

 Suite A
 ±2,338 SF

 Suite B
 ±1,374 SF

 Suite F
 ±1,170 - 4,755 SF

 Suite G
 ±985 SF

## 1106 W. 6th Street > Floor Plan

Suite A = Suite B = ±

±2,338 SF

Suite F Suite G ±1,170 - 4,755 SF

±985 SF