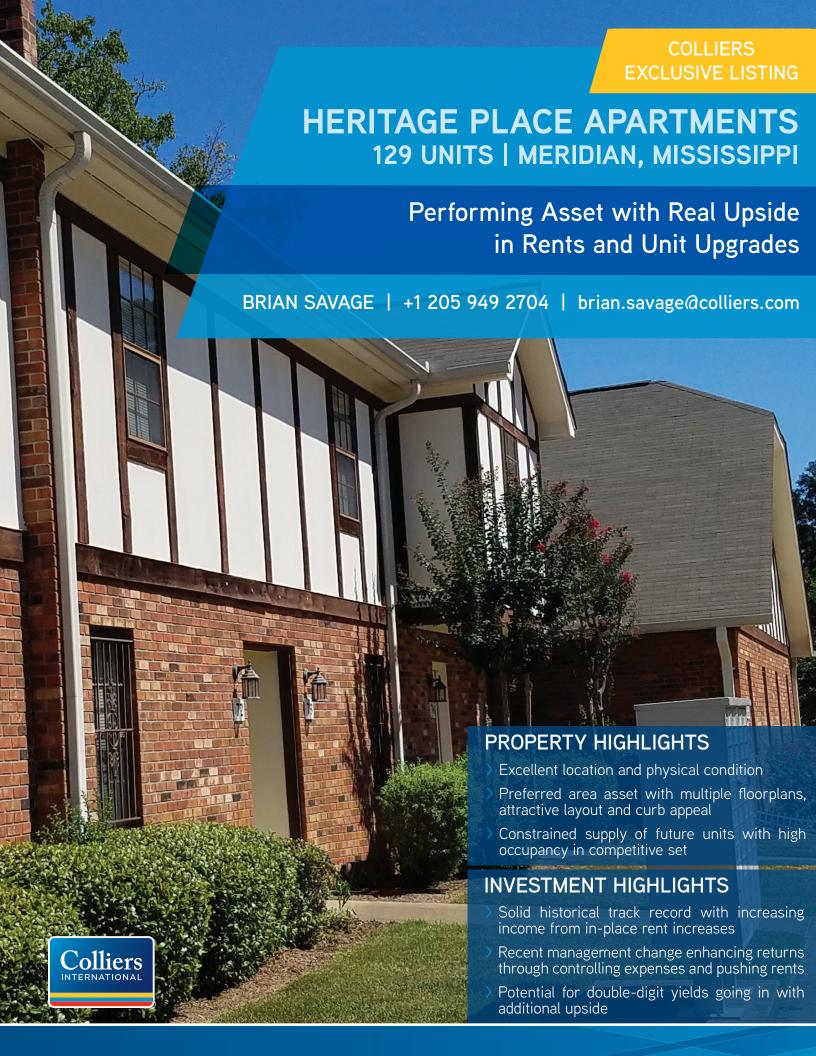

## **HERITAGE PLACE APARTMENTS**

| PROPERTY NAME                   | Heritage Place<br>Apartments                    |
|---------------------------------|-------------------------------------------------|
| ADDRESS                         | 3830 Poplar Springs Drive<br>Meridian, MS 39305 |
| ASKING PRICE                    | TBD                                             |
| UNITS                           | 129                                             |
| YEAR BUILT                      | 1968/1974-2000                                  |
| TOTAL SF                        | 127,681                                         |
| AVERAGE UNIT SF                 | 990                                             |
| HERITAGE PLACE<br>AVERAGE RENTS | \$693                                           |
| HERITAGE PLACE<br>OCCUPANCY     | 94%                                             |

## **COLLIERS EXCLUSIVE LISTING**