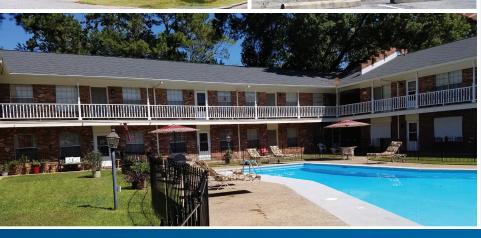

## **HERITAGE PLACE APARTMENTS**

| PROPERTY NAME                   | Heritage Place<br>Apartments                    |
|---------------------------------|-------------------------------------------------|
| ADDRESS                         | 3830 Poplar Springs Drive<br>Meridian, MS 39305 |
| ASKING PRICE                    | TBD                                             |
| UNITS                           | 129                                             |
| YEAR BUILT                      | 1968/1974-2000                                  |
| TOTAL SF                        | 127,681                                         |
| AVERAGE UNIT SF                 | 990                                             |
| HERITAGE PLACE<br>AVERAGE RENTS | \$693                                           |
| HERITAGE PLACE<br>OCCUPANCY     | 94%                                             |