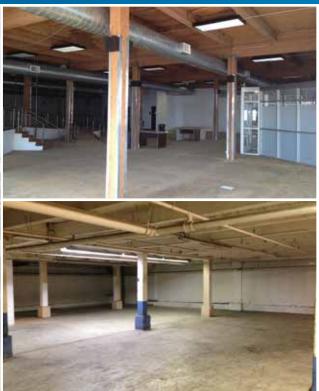

- 9,500 SF ground floor retail space
- 9,500 SF basement warehouse space can also be made available