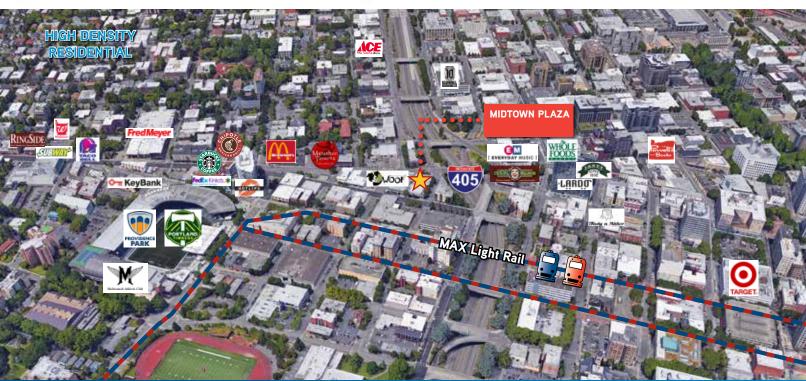

## Retail & Industrial Maker Space

1512 W BURNSIDE ROAD PORTLAND, OR 97205

## **Space Overview**

This is a unique opportunity to lease high exposure retail space with the ability to conduct warehousing and production in the basement. The space is centrally located on Burnside Street, blocks away from Providence Park I-405, and the Brewery Blocks.

## Retail & Industrial Maker Space

1512 W BURNSIDE ROAD PORTLAND, OR 97205

**Centrally Located** 

**Great Amenities** 

**Near Mass Transit** 

This document has been prepared by Colliers International for advertising and general information only. Colliers International makes no guarantees, representations or warranties of any kind, expressed or implied, regarding the information including, but not limited to, warranties of content, accuracy and reliability. Any interested party should undertake their own inquiries as to the accuracy of the information. Colliers International excludes unequivocally all inferred or implied terms, conditions and warranties arising out of this document and excludes all liability for loss and damages arising there from. This publication is the copyrighted property of Colliers International and/or its licensor(s). ©2017. All rights reserved.