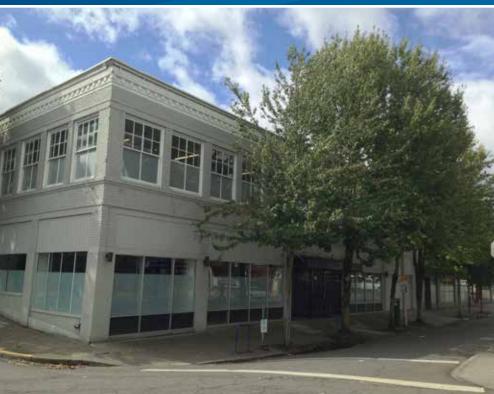

## Retail & Industrial Maker Space

1512 W BURNSIDE ROAD PORTLAND, OR 97205

## **Space Overview**

This is a unique opportunity to lease high exposure retail space with the ability to conduct warehousing and production in the basement. The space is centrally located on Burnside Street, blocks away from Providence Park I-405, and the Brewery Blocks.