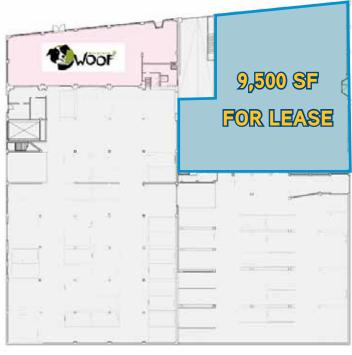

- 9,500 SF ground floor retail space
- 9,500 SF basement warehouse space can also be made available