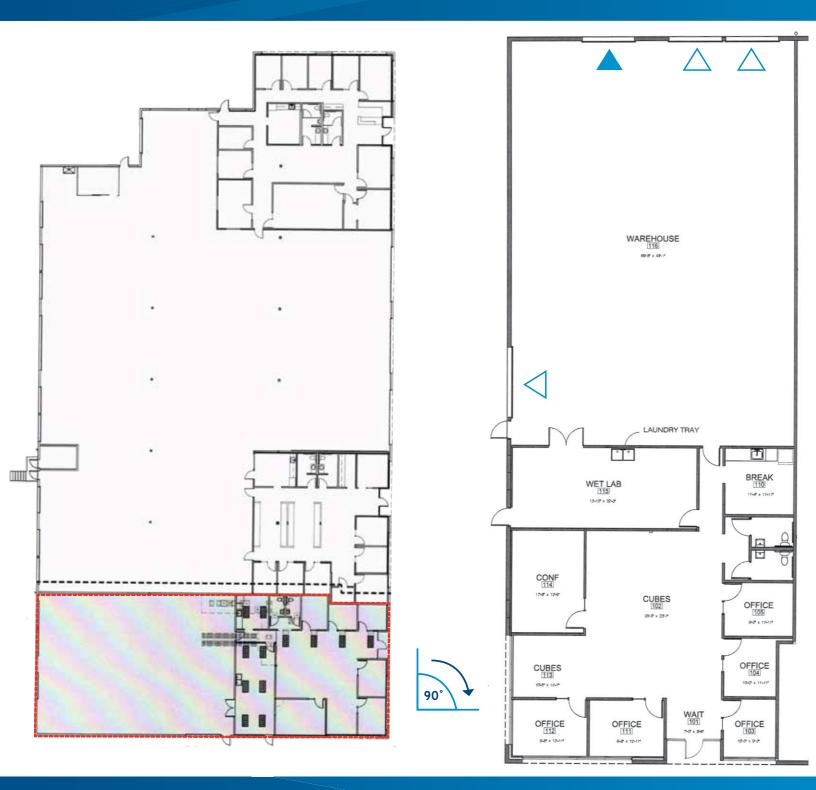

## **Property Details**

- 6,217 SF with 2,539 SF office; 1 dock, 3 grade
- Hard-to-find dock-served space
- 20' clear height
- 5 private offices, conference room, break room, and small lab
- Ample parking on site
- Located near NE Airport Way with easy access to I-84 and I-205
- 4 miles/9 minutes to Portland International Airport
- Sublease through June 30, 2019 (longer term available)
- \$5,264.00 per month NNN