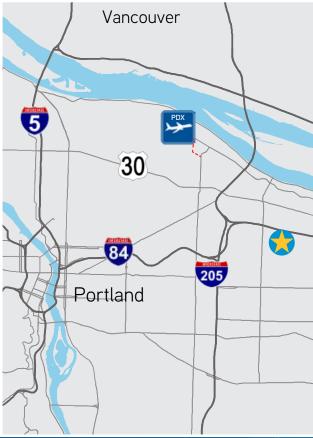

## **Property Details**

- 6,217 SF with 2,539 SF office; 1 dock, 3 grade
- Hard-to-find dock-served space
- 20' clear height
- 5 private offices, conference room, break room, and small lab
- Ample parking on site
- Located near NE Airport Way with easy access to I-84 and I-205
- 4 miles/9 minutes to Portland International Airport
- Sublease through June 30, 2019 (longer term available)
- \$5,264.00 per month NNN