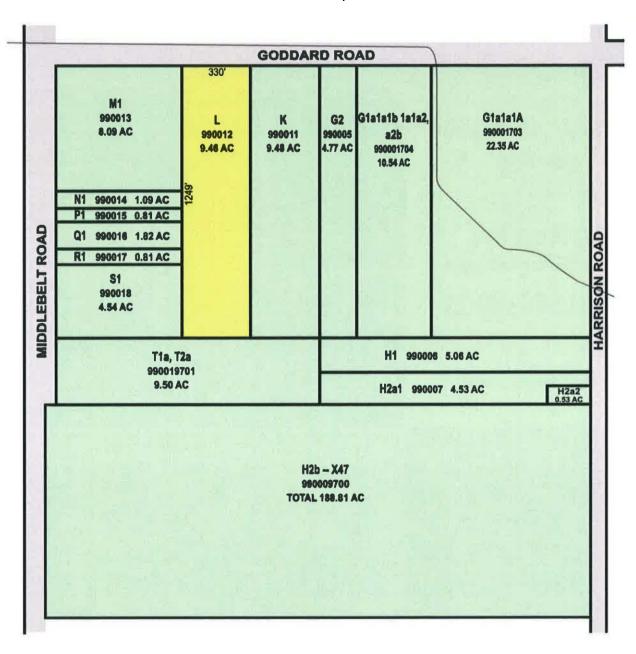

#### **Land Survey**

## Land Availability

For Sale

Vacant Land 9.46 Acres

Romulus, MI 48174

**Sale Price:** \$1,419,000

Acreage- Min. 9.46

Acreage-Max. 9.46

**Dimensions:** 1249 x330