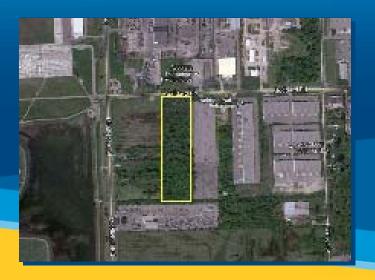

# Vacant Land Available

GODDARD & MIDDLEBELT ROAD, ROMULUS, MICHIGAN

Parcel #: 82-880-094-99-0012-000

- > One of the few vacant land parcels remaining in Romulus.
- > Zoned MT-2 (industrial Transportation 2)
- > Superb location fo any trucking or logistics company
- > All utilities