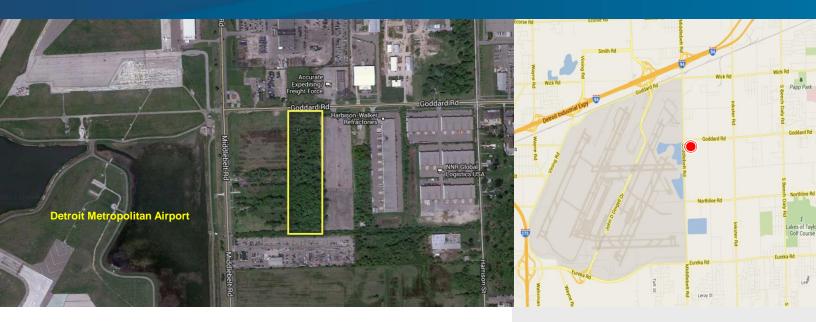

## Vacant Land Available

GODDARD & MIDDLEBELT ROAD, ROMULUS, MICHIGAN

#### **Property Amenities**

- > 9.46 Acres
- > Zoned MT-2 Industrial Transportation 2
- > Location Offers Immediate Access to Metro Airport
- > Approximately 1 Mile from I-94 and I-275
- > All Utilities At The Site
- > 330 Feet of Frontage on Goddard Road