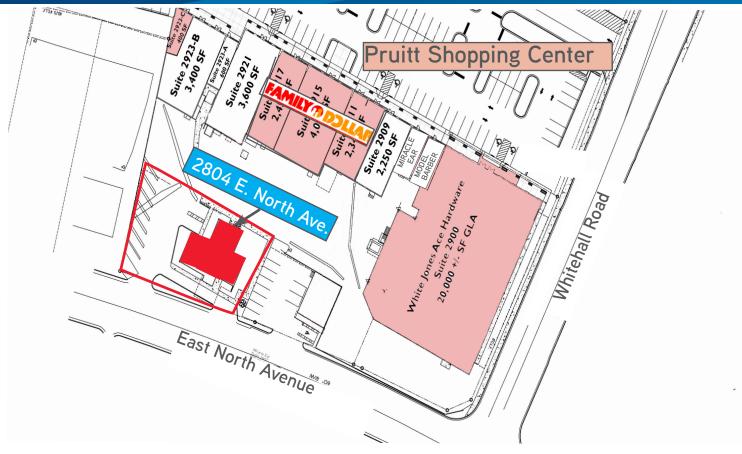

### 2804 E. North Avenue

This property is located behind White Jones Ace Hardware in the Pruitt Shopping Center and is on the corner of Whitehall Rd. & E. North Ave.; one block off N. Main Street. Building is minutes from Anderson Mall, downtown Anderson and near I-85.