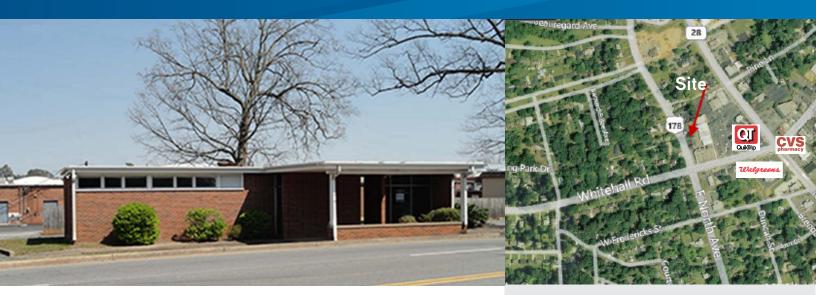

## 2804 E. North Avenue

ANDERSON, SC 29621

### 2804 E. North Avenue

This property is located behind White Jones Ace Hardware in the Pruitt Shopping Center and is on the corner of Whitehall Rd. & E. North Ave.; one block off N. Main Street. Building is minutes from Anderson Mall, downtown Anderson and near I-85.