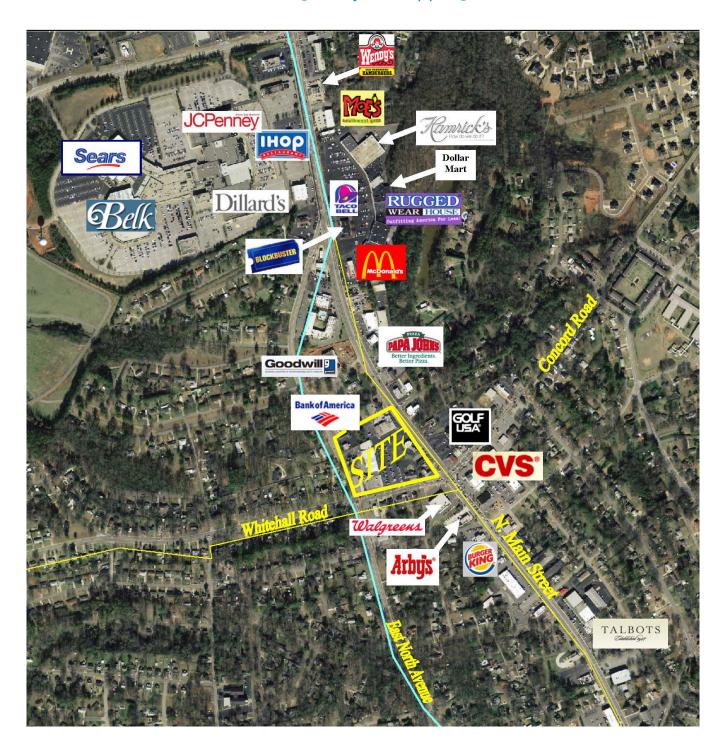

### 2804 E. North Avenue

This property is located behind White Jones Ace Hardware in the Pruitt Shopping Center and is on the corner of Whitehall Rd. & E. North Ave.; one block off N. Main Street. Building is minutes from Anderson Mall, downtown Anderson and near I-85.

### N. Main Street (Clemson Highway) Shopping Corridor