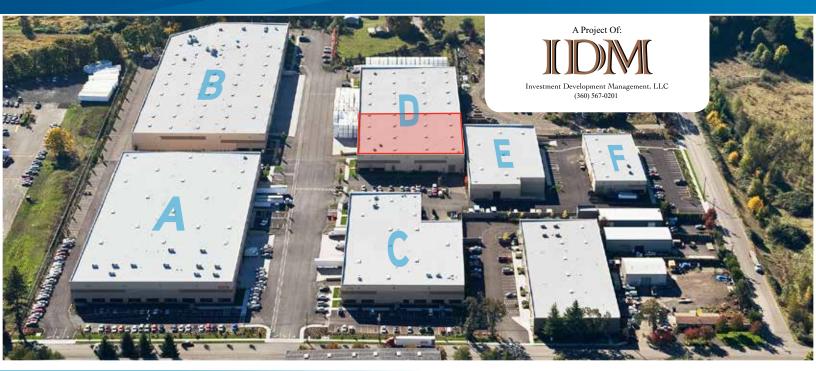

# Clackamas Commons

12472 SE CAPPS ROAD CLACKAMAS, OREGON 97015

## Offering Overview

Clackamas Commons is a premier business park in the Clackamas/Milwaukie Submarket of the Portland Metropolitan Area. The site features modern high-quality construction and is situated less than 3 miles from Interstate 205 enjoying outstanding access to major distribution networks.

## Clackamas Commons

12472 SE CAPPS ROAD CLACKAMAS, OREGON 97015

|               | Property Details    |                                           |
|---------------|---------------------|-------------------------------------------|
|               | Total Building Size | 72,000 SF                                 |
|               | Total Lot Size      | 4 acres                                   |
| - Contraction | Zoning              | Clackamas County I-3 (General Industrial) |
|               | Tax Incentives      | Located within an Enterprise Zone         |
|               | Distance to I-205   | 2.3 miles                                 |
|               | Built In            | 2006                                      |
|               | Clear Height        | 26'                                       |
|               | Power               | 1200 amp, 3-phase                         |
|               | Sprinklers          | ESFR                                      |
|               | Column Spacing      | 45'x50'                                   |
|               | Outside Storage     | Potential yard area                       |