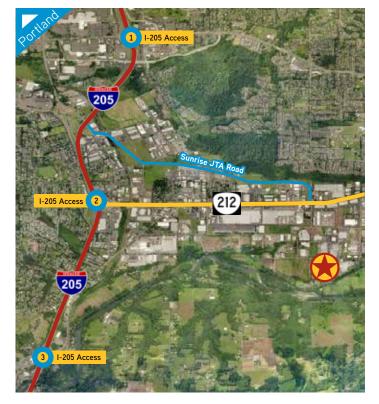

## Offering Overview

Clackamas Commons is a premier business park in the Clackamas/Milwaukie Submarket of the Portland Metropolitan Area. The site features modern high-quality construction and is situated less than 3 miles from Interstate 205 enjoying outstanding access to major distribution networks.

## Clackamas Commons

12472 SE CAPPS ROAD CLACKAMAS, OREGON 97015

|               | Property Details    |                                           |
|---------------|---------------------|-------------------------------------------|
|               | Total Building Size | 72,000 SF                                 |
|               | Total Lot Size      | 4 acres                                   |
| - Contraction | Zoning              | Clackamas County I-3 (General Industrial) |
|               | Tax Incentives      | Located within an Enterprise Zone         |
|               | Distance to I-205   | 2.3 miles                                 |
|               | Built In            | 2006                                      |
|               | Clear Height        | 26'                                       |
|               | Power               | 1200 amp, 3-phase                         |
|               | Sprinklers          | ESFR                                      |
|               | Column Spacing      | 45'x50'                                   |
|               | Outside Storage     | Potential yard area                       |