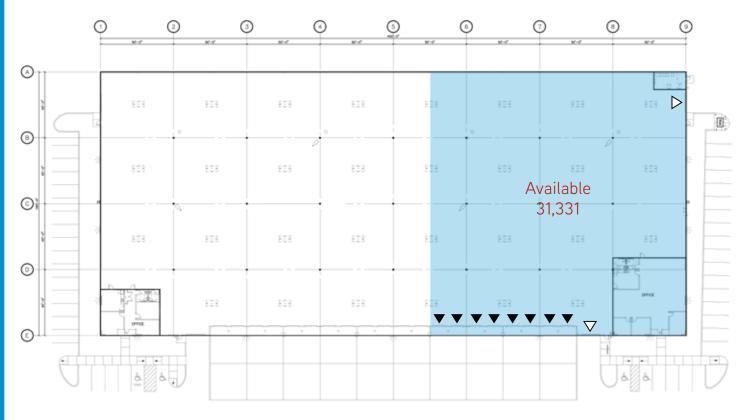

#### Available September 1, 2016

| Lease Scenario |        |               |                |                       |
|----------------|--------|---------------|----------------|-----------------------|
| Shell          | Office | Dock<br>Doors | Grade<br>Doors | Asking<br>Rental Rate |
| 31,331 SF      | 2,650  | 8             | 2              | Call for Rates        |

# FLOOR PL

## Clackamas Commons

12472 SE CAPPS ROAD CLACKAMAS, OREGON 97015

|               | Property Details    |                                           |
|---------------|---------------------|-------------------------------------------|
|               | Total Building Size | 72,000 SF                                 |
|               | Total Lot Size      | 4 acres                                   |
| - Contraction | Zoning              | Clackamas County I-3 (General Industrial) |
|               | Tax Incentives      | Located within an Enterprise Zone         |
|               | Distance to I-205   | 2.3 miles                                 |
|               | Built In            | 2006                                      |
|               | Clear Height        | 26'                                       |
|               | Power               | 1200 amp, 3-phase                         |
|               | Sprinklers          | ESFR                                      |
|               | Column Spacing      | 45'x50'                                   |
|               | Outside Storage     | Potential yard area                       |