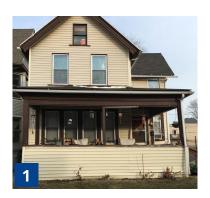

| Address              | 839 N 22nd St   Milwaukee, WI |
|----------------------|-------------------------------|
| Property Type        | Single Family                 |
| <b>Building Size</b> | 1,934 SF                      |
| Year Built           | 1890                          |
| 2020 Assessment      | \$56,700                      |
| Monthly Rents        | \$2,000                       |