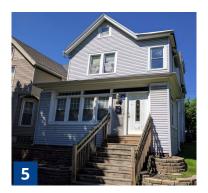

| Address              | 845 N 22nd St   Milwaukee, WI |
|----------------------|-------------------------------|
| Property Type        | Single Family                 |
| <b>Building Size</b> | 2,470 SF                      |
| Year Built           | 1890                          |
| 2020 Assessment      | \$98,700                      |
| Monthly Rents        | \$2,500                       |