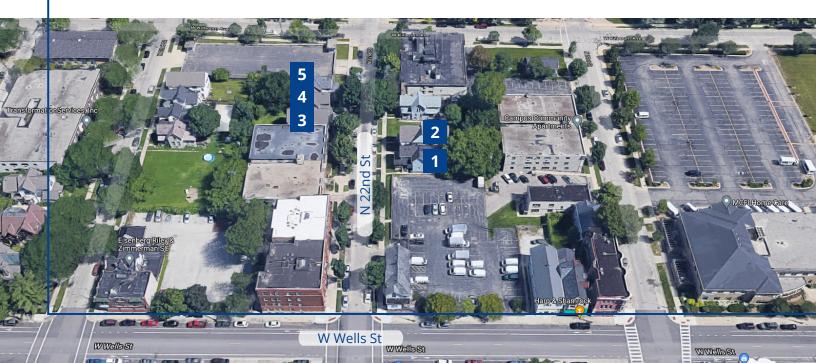

## Marquette University Student Housing

**Joe Eldredge** Senior Vice President +1 262 443 8839 joe.eldredge@colliers.com

22nd Street | Milwaukee, WI

| Address              | 826 N 22nd St   Milwaukee, Wl |
|----------------------|-------------------------------|
| Property Type        | Duplex (2 Units)              |
| <b>Building Size</b> | 2,226 SF                      |
| Year Built           | 1904                          |
| 2020 Assessment      | \$53,700                      |
| Monthly Rents        | \$625 (Lower), \$820 (Upper)  |

| Address         | 830-832 N 22nd St   Milwaukee, Wl   |
|-----------------|-------------------------------------|
| Property Type   | Triplex (3 Units)                   |
| Building Size   | 2,766 SF                            |
| Year Built      | 1893                                |
| 2020 Assessment | \$51,300                            |
| Monthly Rents   | \$3,500 (2 Lowers); \$1,600 (Upper) |

| Address              | 835-837 N 22nd St   Milwaukee, Wl |
|----------------------|-----------------------------------|
| Property Type        | Duplex (2 Units)                  |
| <b>Building Size</b> | 2,464 SF                          |
| Year Built           | 1916                              |
| 2020 Assessment      | \$64,400                          |
| Monthly Rents        | \$2,250 Total                     |

| Address              | 839 N 22nd St   Milwaukee, WI |
|----------------------|-------------------------------|
| Property Type        | Single Family                 |
| <b>Building Size</b> | 1,934 SF                      |
| Year Built           | 1890                          |
| 2020 Assessment      | \$56,700                      |
| Monthly Rents        | \$2,000                       |

| Address              | 845 N 22nd St   Milwaukee, WI |
|----------------------|-------------------------------|
| Property Type        | Single Family                 |
| <b>Building Size</b> | 2,470 SF                      |
| Year Built           | 1890                          |
| 2020 Assessment      | \$98,700                      |
| Monthly Rents        | \$2,500                       |