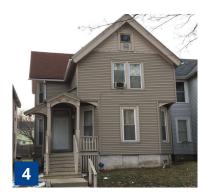

| Address              | 835-837 N 22nd St   Milwaukee, Wl |
|----------------------|-----------------------------------|
| Property Type        | Duplex (2 Units)                  |
| <b>Building Size</b> | 2,464 SF                          |
| Year Built           | 1916                              |
| 2020 Assessment      | \$64,400                          |
| Monthly Rents        | \$2,250 Total                     |