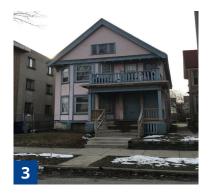

| Address         | 830-832 N 22nd St   Milwaukee, Wl   |
|-----------------|-------------------------------------|
| Property Type   | Triplex (3 Units)                   |
| Building Size   | 2,766 SF                            |
| Year Built      | 1893                                |
| 2020 Assessment | \$51,300                            |
| Monthly Rents   | \$3,500 (2 Lowers); \$1,600 (Upper) |