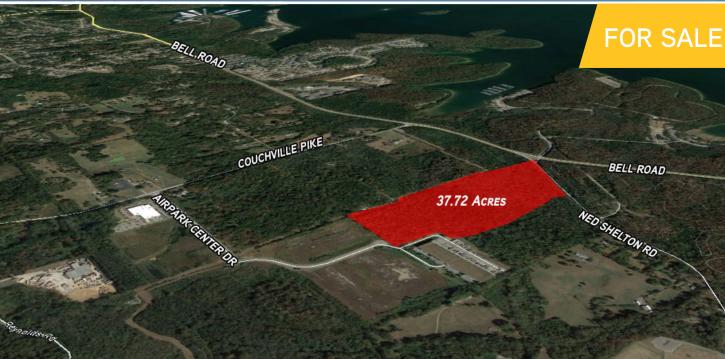

## Site Features

- > 37.72 Acres
- > Industrial or Residential Development
- > Located next to Airpark Center East
- $\boldsymbol{\succ}$  Frontage on Bell Road and Ned Shelton Road
- > Convenient to Nashville International Airport
- > 18,350 ADT on Bell Road