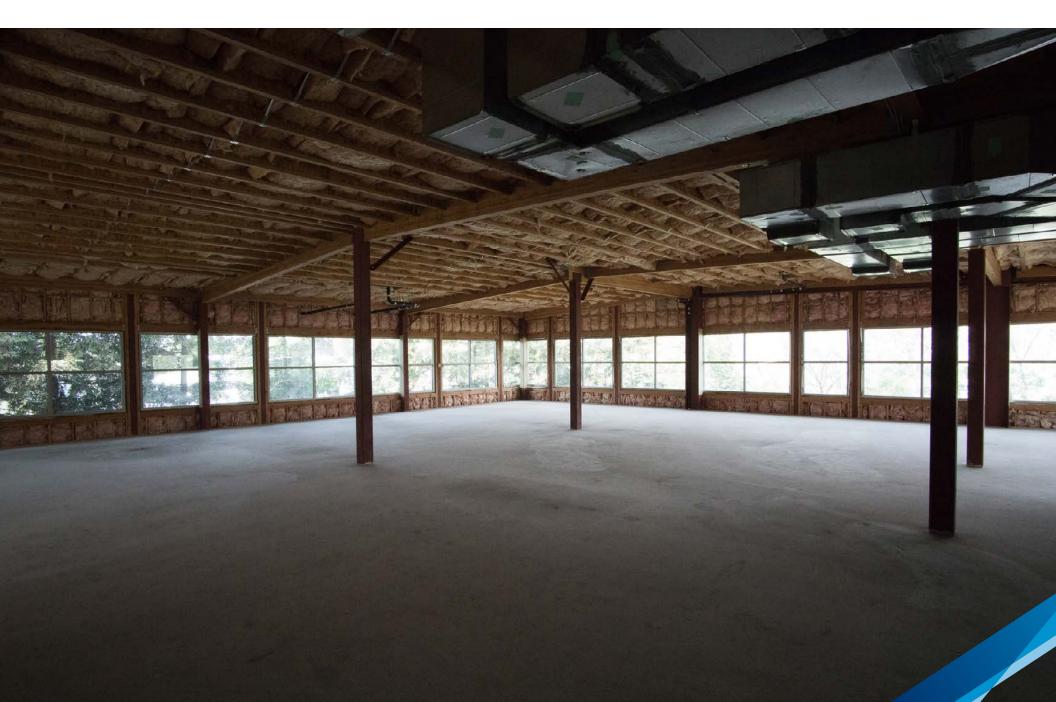

#### PROPERTY HIGHLIGHTS

- Close to I-680 and Hwy 4 interchange.
- New Tenant Improvements to suit.
- 3/1000 parking ratio.

- ±6,700 SF on 2nd floor.
- Medical uses permitted.
- Dual Zoning: Neighborhood Commercial and Professional Office (M-NC/PA).

#### Second Floor ±6,700 SF AVAILABLE