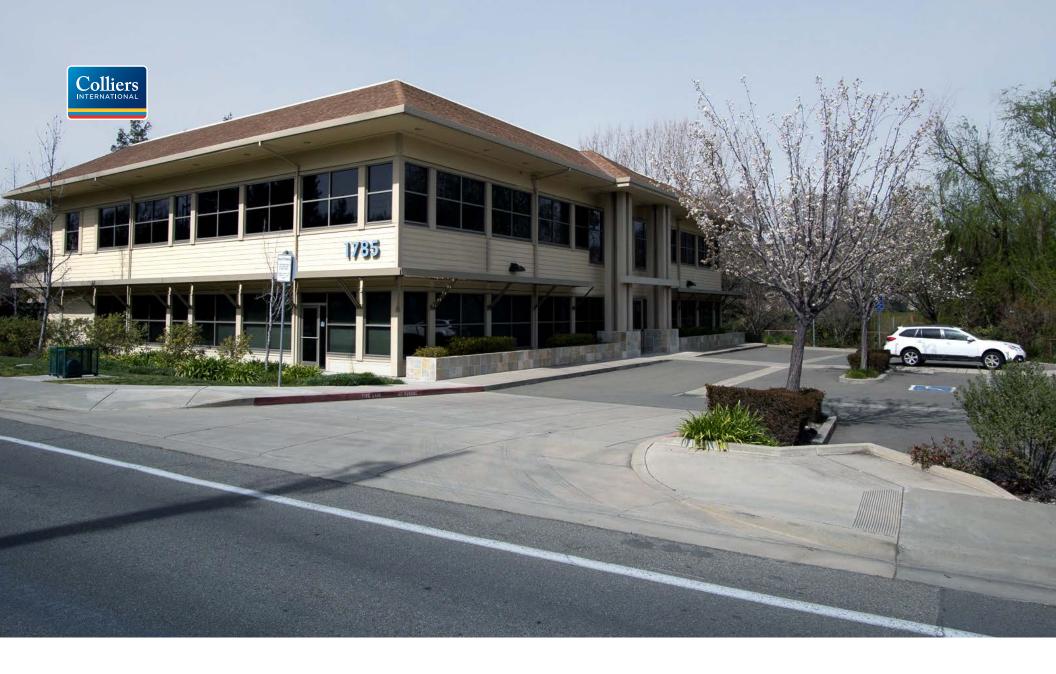

FOR LEASE > 1785 ARNOLD DRIVE, MARTINEZ, CALIFORNIA

#### PROPERTY HIGHLIGHTS

- Close to I-680 and Hwy 4 interchange.
- New Tenant Improvements to suit.
- 3/1000 parking ratio.

- ±6,700 SF on 2nd floor.
- Medical uses permitted.
- Dual Zoning: Neighborhood Commercial and Professional Office (M-NC/PA).