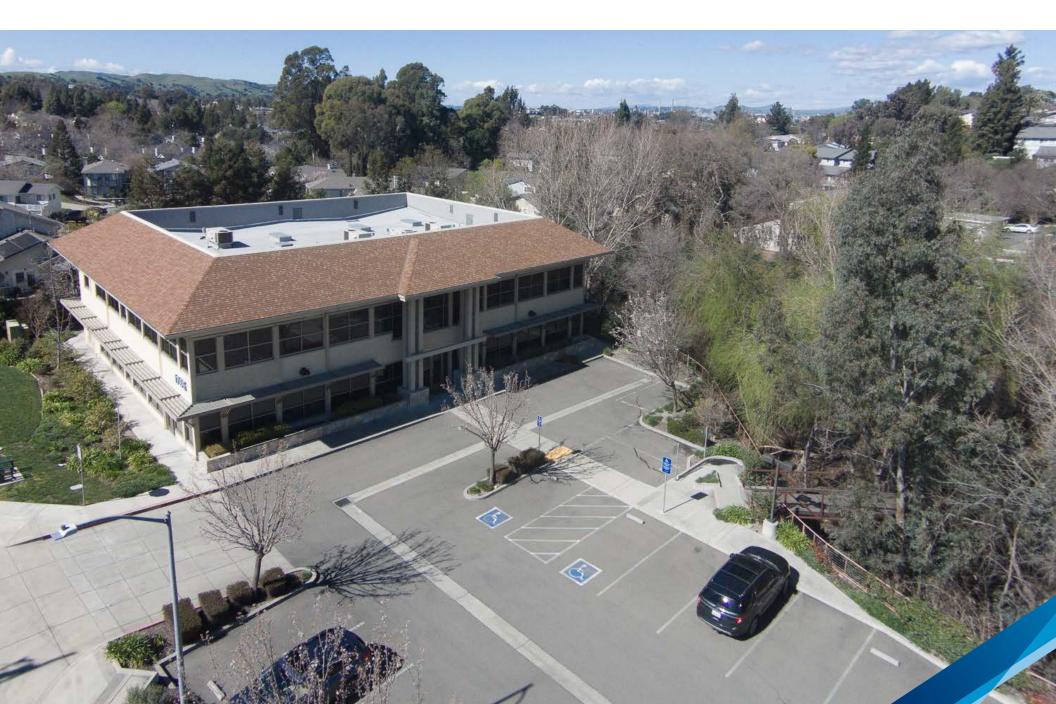

#### PROPERTY HIGHLIGHTS

- Close to I-680 and Hwy 4 interchange.
- New Tenant Improvements to suit.
- 3/1000 parking ratio.

- ±6,700 SF on 2nd floor.
- Medical uses permitted.
- Dual Zoning: Neighborhood Commercial and Professional Office (M-NC/PA).

#### Second Floor ±6,700 SF AVAILABLE