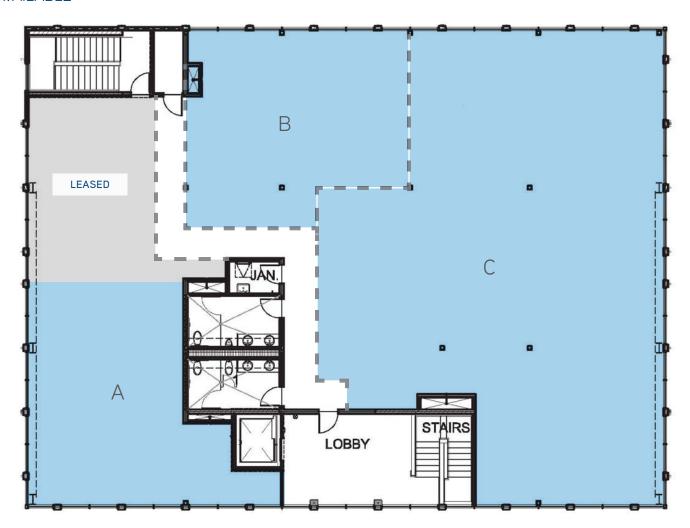

FOR LEASE > 1785 ARNOLD DRIVE, MARTINEZ, CALIFORNIA

# PROFESSIONAL OFFICE SPACE

#### ERIC ERICKSON CCIM SIOR

925 279 5580 eric.erickson@colliers.com Lic. 01177336



ERIC ERICKSON CCIM SIOR 925 279 5580 eric.erickson@colliers.com Lic. 01177336

#### PROPERTY HIGHLIGHTS

- Close to I-680 and Hwy 4 interchange.
- New Tenant Improvements to suit.
- 3/1000 parking ratio.

- ±6,700 SF on 2nd floor.
- Medical uses permitted.
- Dual Zoning: Neighborhood Commercial and Professional Office (M-NC/PA).







ERIC ERICKSON CCIM SIOR 925 279 5580 eric.erickson@colliers.com Lic. 01177336





ERIC ERICKSON CCIM SIOR 925 279 5580

eric.erickson@colliers.com





#### ERIC ERICKSON CCIM SIOR

925 279 5580 eric.erickson@colliers.com Lic. 01177336

#### Second Floor ±6,700 SF AVAILABLE