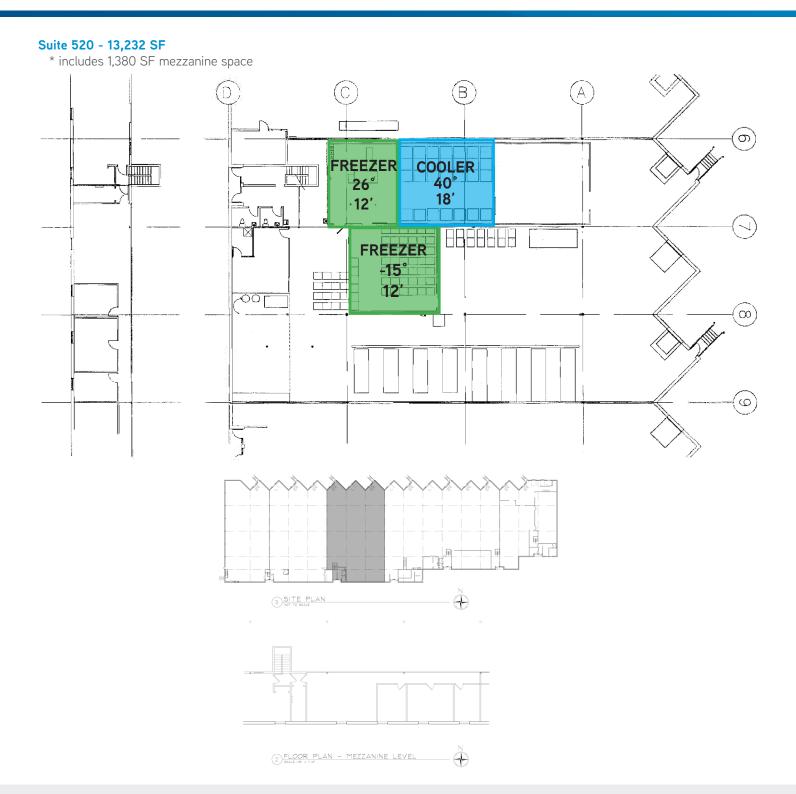

#### FOR LEASE > Office/Warehouse Space

Address: 500-530 Kasota Ave SE Minneapolis, MN 55414

Building Square Feet 85,950 square feet total

> Suite 520:

13,232 total SF\*

\* includes 1,380 SF mezzanine space

#### **FLOOR PLAN**