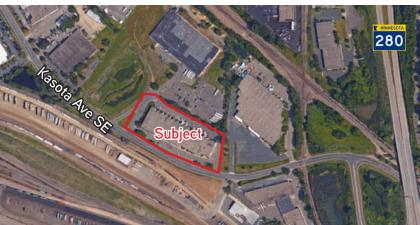

#### **AMENITIES**

- > 85,950 SF multi-tenant building
- > Current Availabilites:
  - Suite 520: 13,232 SF, space has many food production upgrades including feezer and cooler space
  - Suite 530: 11,455 SF, clean warehouse/production space
- > Part of 2 building complex known as Kasota Industrial Center
- > Located at the 50-yard line of the Twin Cities metro area at SE Minneapolis Industrial Park
- > Adjacent to U of M close to Minneapolis CBD
- > Ample parking & excellent loading with security fence
- > Fully sprinklered and monitored
- > Ceiling Height: 20' clear
- > New T-8 lights and walls painted white move-in ready
- > Easy access to Hwy 280, I-94, I-35W and Hwy 36
- > New exterior paint