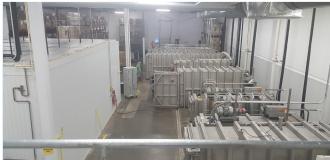

#### **AMENITIES**

- > 85,950 SF multi-tenant building
- > Current Availabilites:
  - Suite 520: 13,232 SF, space has many food production upgrades including feezer and cooler space
  - Suite 530: 11,455 SF, clean warehouse/production space
- > Part of 2 building complex known as Kasota Industrial Center
- > Located at the 50-yard line of the Twin Cities metro area at SE Minneapolis Industrial Park
- > Adjacent to U of M close to Minneapolis CBD
- > Ample parking & excellent loading with security fence
- > Fully sprinklered and monitored
- > Ceiling Height: 20' clear
- > New T-8 lights and walls painted white move-in ready
- > Easy access to Hwy 280, I-94, I-35W and Hwy 36
- > New exterior paint

#### FOR LEASE > Office/Warehouse Space

Address: 500-530 Kasota Ave SE Minneapolis, MN 55414

Building Square Feet 85,950 square feet total

> Suite 520:

13,232 total SF\*

\* includes 1,380 SF mezzanine space