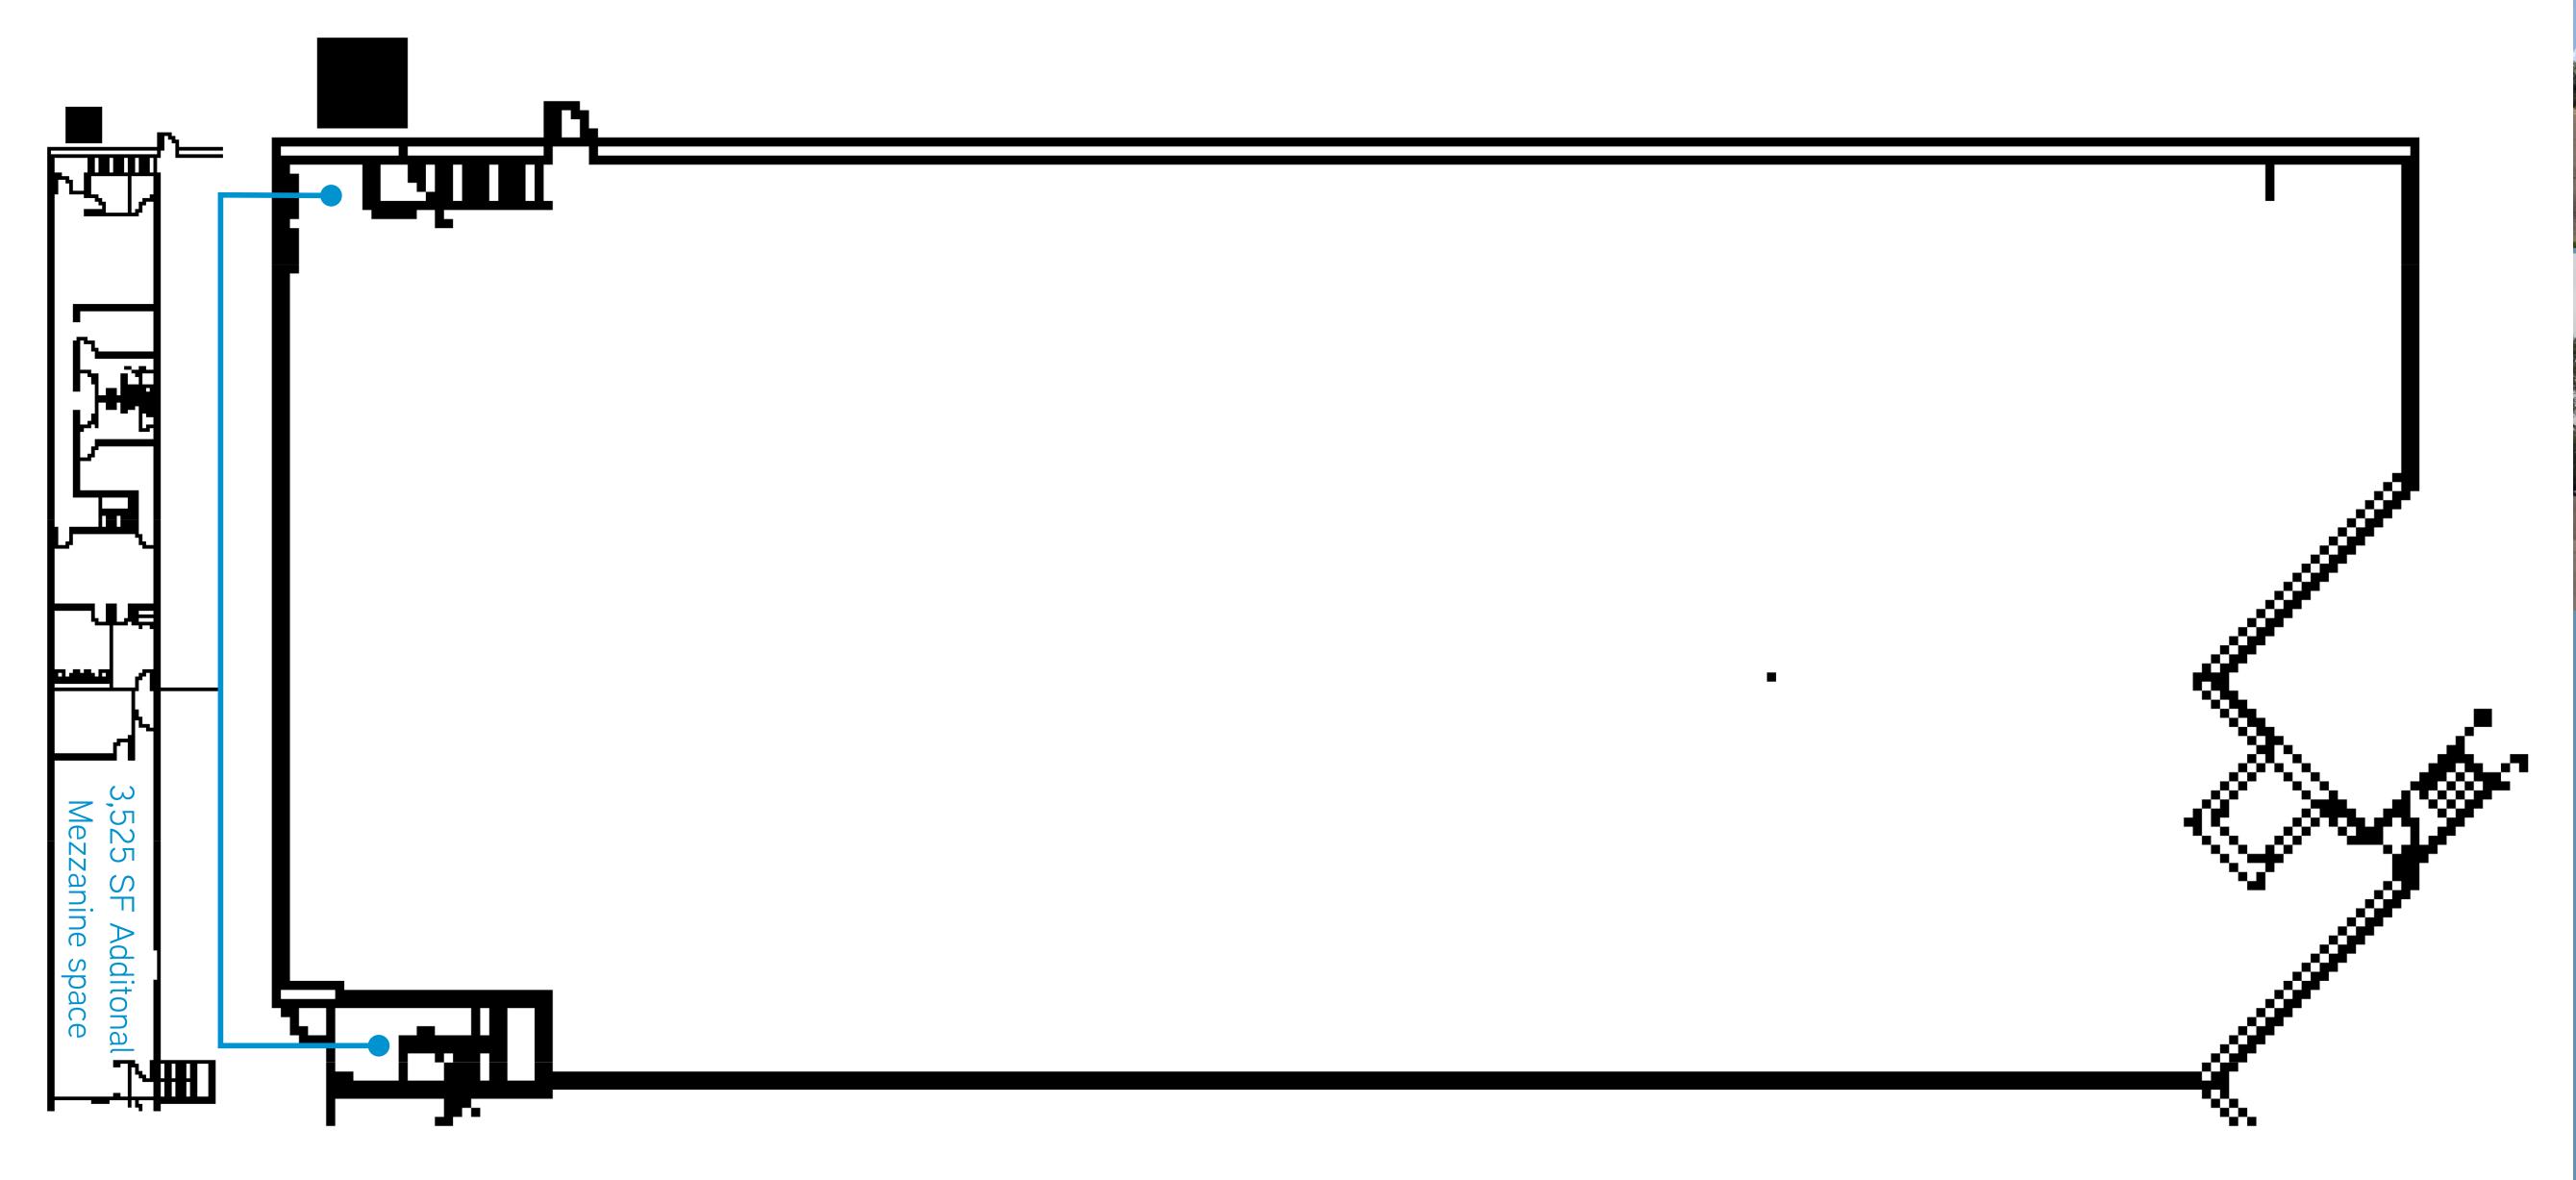

Currently Available:

> Suite 530:

11,455 total SF\*

\*plus mezzanine space

(1) Dock

Clear Height: 20'

Column Spacing: 40' x 30'

Sprinkler System: 100% Sprinklered

## 500-530 KASOTA AVE SE

> **SUITE 530** 

11,455 SF warehouse BTS office

11,455\* SF total (1st Floor)

\*Mezzanine office space if needed (3,525 SF)

> Loading:
One (1) dock

> Net Rental Rates: \$4.75 PSF warehouse