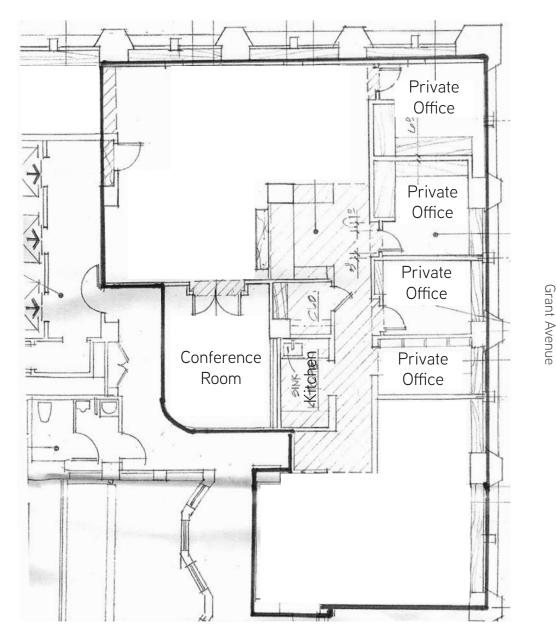

UNION SQUARE | SAN FRANCISCO

Partial Floor - 10th Floor +/- 3,253 RSF

This marketing piece has been prepared by Colliers International for general information only. Information contained herein has been obtained from sources deemed reliable and no representation is made as to the accuracy thereof. Colliers International does not guarantee, warrant or represent that the information contained in this document is correct. Any interested party should undertake their own inquiries as to the accuracy of the information. Colliers International excludes equivocally all inferred or implied terms, conditions and warranties arising out of this document and excludes liability for loss and damages arising there from. FOR LEASE > OFFICE SPACE

UNION SQUARE | SAN FRANCISCO

Partial Floor - 10th Floor +/- 3,253 RSF

Post Street

This marketing piece has been prepared by Colliers International for general information only. Information contained herein has been obtained from sources deemed reliable and no representation is made as to the accuracy thereof. Colliers International does not guarantee, warrant or represent that the information contained in this document is correct. Any interested party should undertake their own inquiries as to the accuracy of the information. Colliers International excludes equivocally all inferred or implied terms, conditions and warranties arising out of this document and excludes liability for loss and damages arising there from. FOR LEASE > OFFICE SPACE