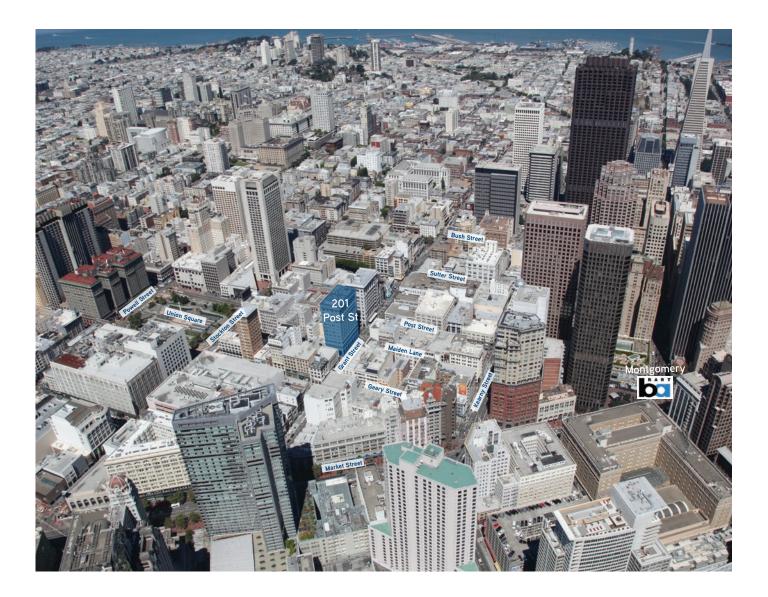

FOR LEASE > OFFICE SPACE
201 Post Street

UNION SQUARE | SAN FRANCISCO

## Rare Partial Floor Opportunity in Beautiful Iconic Building

- > Approximately 3,253 RSF on 10th floor
- > Available Now
- > Prime Union Square location
- > Easily accessible to BART, MUNI
- > High exposed ceilings
- > Excellent views and natural light