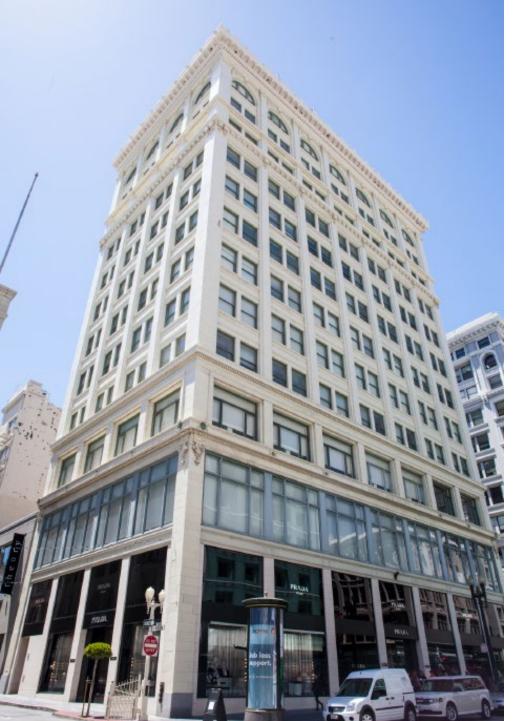

FOR LEASE > OFFICE SPACE
201 Post Street

UNION SQUARE | SAN FRANCISCO

## Rare Partial Floor Opportunity in Beautiful Iconic Building

- > Approximately 3,253 RSF on 10th floor
- > Available Now
- > Prime Union Square location
- > Easily accessible to BART, MUNI
- > High exposed ceilings
- > Excellent views and natural light