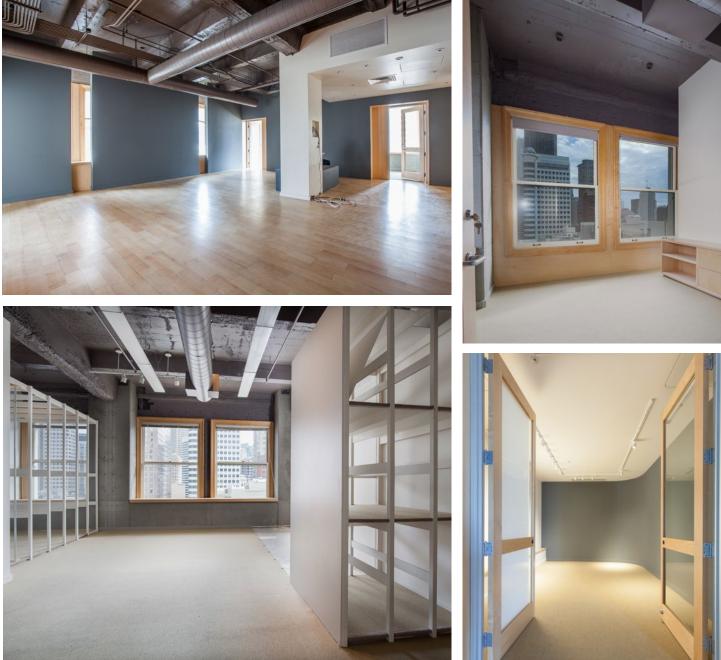

## Rare Partial Floor Opportunity in Beautiful Iconic Building

- > Approximately 3,253 RSF on 10th floor
- > Available Now
- > Prime Union Square location
- > Easily accessible to BART, MUNI
- > High exposed ceilings
- > Excellent views and natural light

UNION SQUARE | SAN FRANCISCO

Partial Floor - 10th Floor +/- 3,253 RSF

Post Street

This marketing piece has been prepared by Colliers International for general information only. Information contained herein has been obtained from sources deemed reliable and no representation is made as to the accuracy thereof. Colliers International does not guarantee, warrant or represent that the information contained in this document is correct. Any interested party should undertake their own inquiries as to the accuracy of the information. Colliers International excludes equivocally all inferred or implied terms, conditions and warranties arising out of this document and excludes liability for loss and damages arising there from. FOR LEASE > OFFICE SPACE