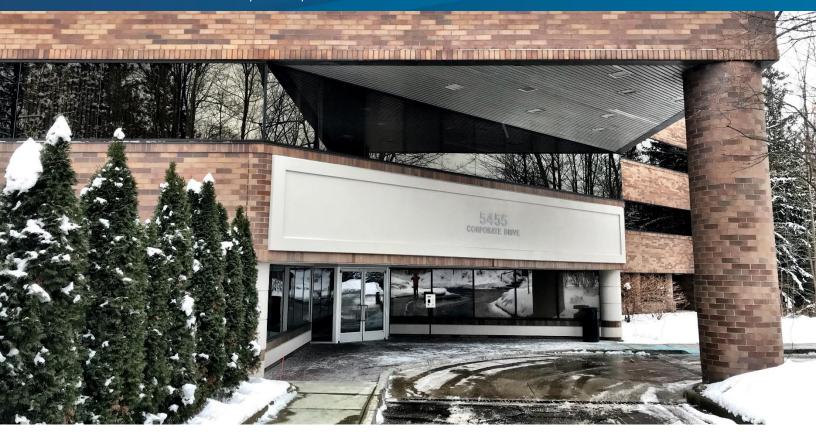

## TIMBERLAND OFFICE PARK I

5455 CORPORATE DRIVE | TROY, MICHIGAN

### DISTINGUISHED OFFICE BUILDING IN WOODED SETTING

### PROPERTY HIGHLIGHTS

- Existing Suites Available Immediately Ranging from 1.878 SF to 18.277 SF
- Close to Great Amenities Including Hotels and Walking Distance to Restaurants
- Great Landlord with Ample Tenant Improvement