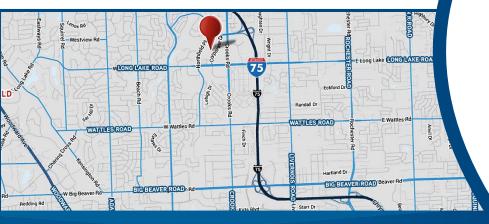

Crossroads: Long Lake Road & Crooks Road

- 37,323 SF Available

- Existing Suites Available Immediately Ranging from 1,878 SF to 18,277 SF

 Close to Great Amenities Including Hotels and Walking Distance to Restaurants