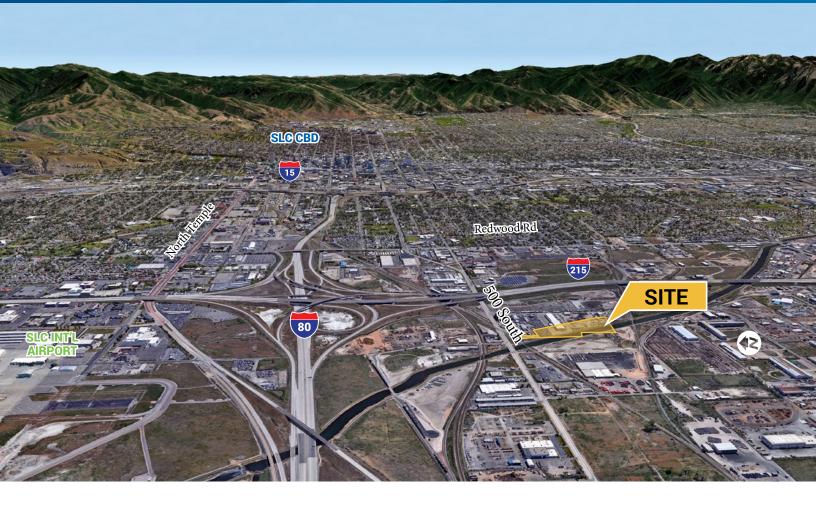

## Industrial Land

2819 WEST 500 SOUTH SALT LAKE CITY, UT

## **Property Information**

- > 8.33 acres total
- **>** Parcel: 15-04-451-004
- > Zoned M-2

- Just minutes to both Downtown SLC and SLC International Airport
- **>** Sale price: \$1,450,000