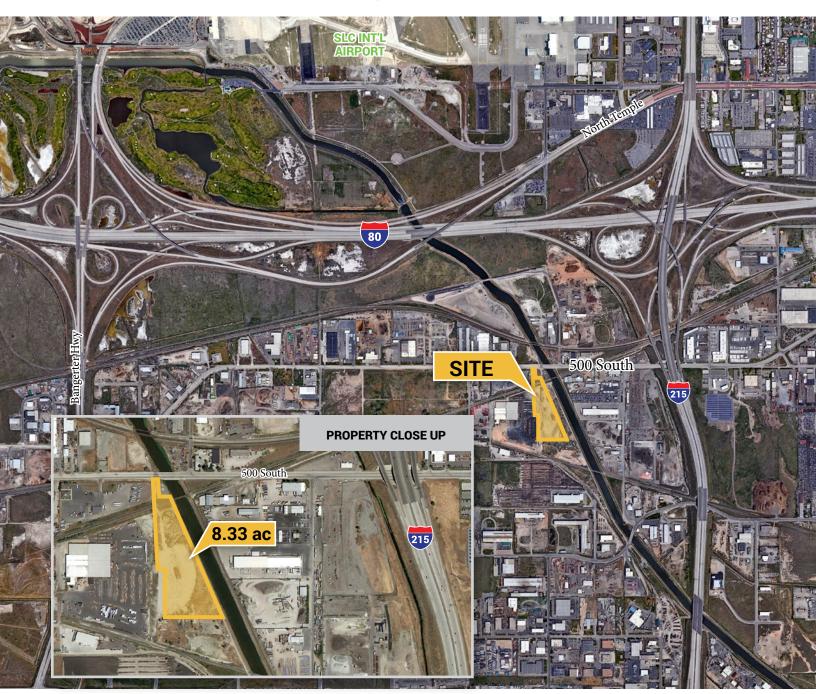

## Industrial Land

2819 WEST 500 SOUTH SALT LAKE CITY, UT

## **Property Information**

- > 8.33 acres total
- **>** Parcel: 15-04-451-004
- > Zoned M-2

- Just minutes to both Downtown SLC and SLC International Airport
- **>** Sale price: \$1,450,000