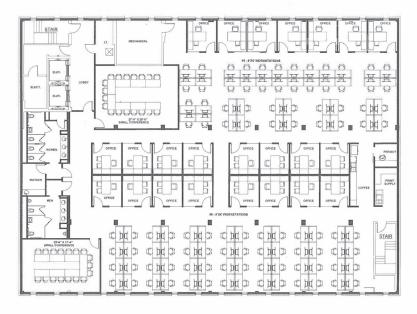

## **CONCEPTUAL FLOOR PLAN**

First Floor 21,041 RSF

#### **CONCEPTUAL FLOOR PLAN**

Second Floor 12,863 RSF