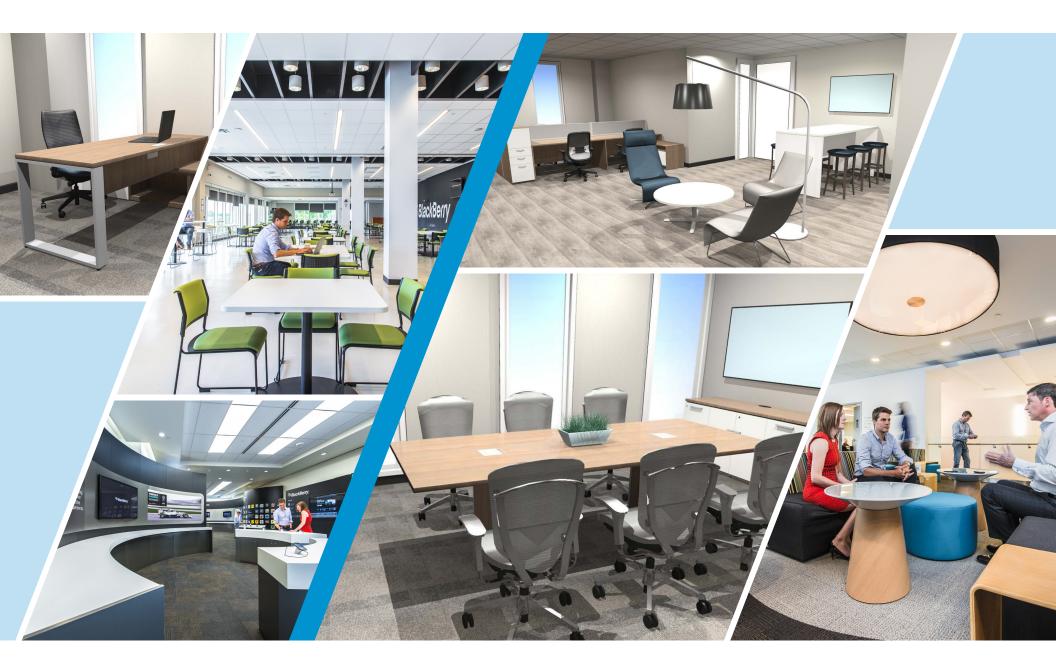

Incredible Transformation opportunity

North Florida Avenue TAMPA | FLORIDA | 33612

57,012 Square Feet of Office Space Available for Lease

- Well capitalized ownership group
- Efficient floorplate design
- Exterior building signage opportunities
- All floors available for customized build-out
- Rooftop terrace on 3<sup>rd</sup> floor
- Ground floor outdoor lounge area