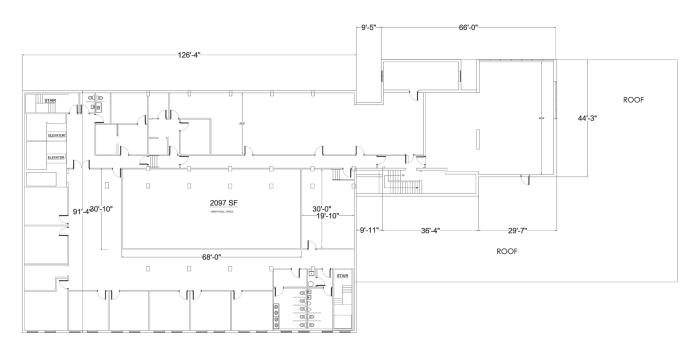

Incredible Transformation opportunity

North Florida Avenue TAMPA | FLORIDA | 33612

57,012 Square Feet of Office Space Available for Lease

- Well capitalized ownership group
- Efficient floorplate design
- Exterior building signage opportunities
- All floors available for customized build-out
- Rooftop terrace on 3<sup>rd</sup> floor
- Ground floor outdoor lounge area





## Mia Jarrell



Building 57,012 Square Feet



Parking Up to 5/1,000 or 300 Parking Spaces Floors 4-Story



24-Hour Secured Access Floor Plate Sizes 11,554 - 21,041 Square Feet



IT Carrier Verizon or Spectrum Availability 11,554 - 57,012 Square Feet



Tampa International Airport 20 min. Drive





# AS BUILT FLOOR PLAN

First Floor 21,041 RSF



# AS BUILT FLOOR PLAN

Second Floor 12,863 RSF



# AS BUILT FLOOR PLAN

Third Floor 11,554 RSF



# AS BUILT FLOOR PLAN

Fourth Floor 11,554 RSF



## **CONCEPTUAL FLOOR PLAN**

First Floor 21,041 RSF



#### **CONCEPTUAL FLOOR PLAN**

Second Floor 12,863 RSF



## **CONCEPTUAL FLOOR PLAN**

Third Floor 11,554 RSF



## **CONCEPTUAL FLOOR PLAN**

Fourth Floor 11,554 RSF