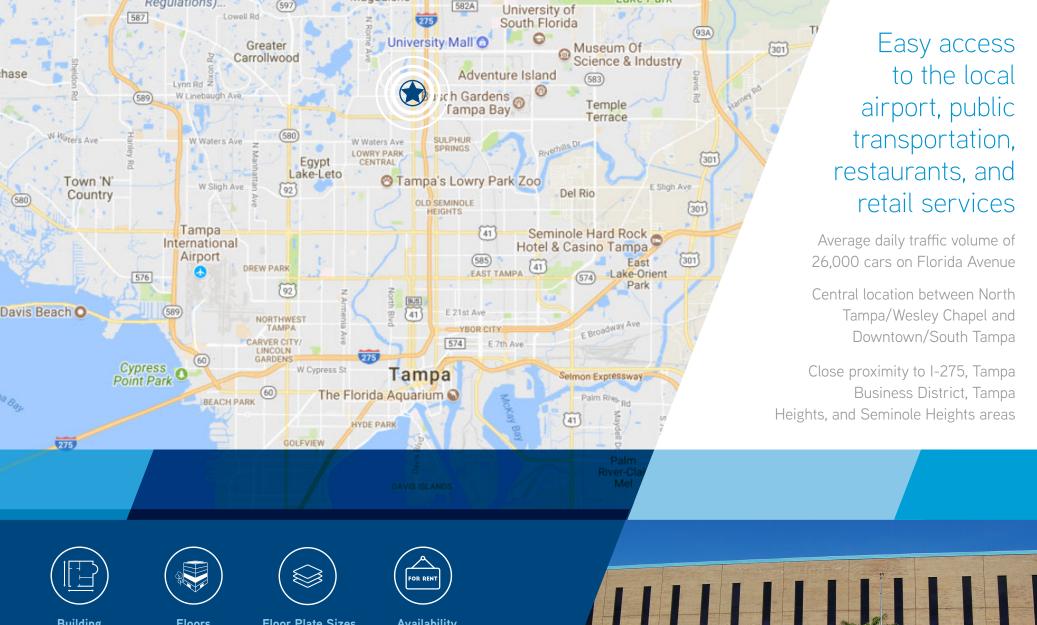

Incredible Transformation opportunity

North Florida Avenue TAMPA | FLORIDA | 33612

57,012 Square Feet of Office Space Available for Lease

- Well capitalized ownership group
- Efficient floorplate design
- Exterior building signage opportunities
- All floors available for customized build-out
- Rooftop terrace on 3<sup>rd</sup> floor
- Ground floor outdoor lounge area





## Mia Jarrell



Building 57,012 Square Feet



Parking Up to 5/1,000 or 300 Parking Spaces Floors 4-Story



24-Hour Secured Access Floor Plate Sizes 11,554 - 21,041 Square Feet



IT Carrier Verizon or Spectrum Availability 11,554 - 57,012 Square Feet



Tampa International Airport 20 min. Drive





# AS BUILT FLOOR PLAN

First Floor 21,041 RSF



# AS BUILT FLOOR PLAN

Second Floor 12,863 RSF



# AS BUILT FLOOR PLAN

Third Floor 11,554 RSF



# AS BUILT FLOOR PLAN

Fourth Floor 11,554 RSF



## **CONCEPTUAL FLOOR PLAN**

First Floor 21,041 RSF



#### **CONCEPTUAL FLOOR PLAN**

Second Floor 12,863 RSF



## **CONCEPTUAL FLOOR PLAN**

Third Floor 11,554 RSF



## **CONCEPTUAL FLOOR PLAN**

Fourth Floor 11,554 RSF