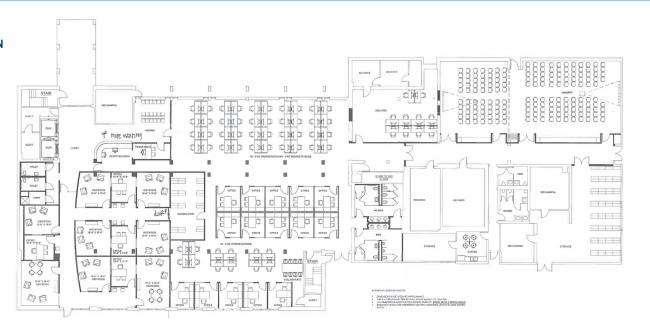

# AS BUILT FLOOR PLAN

First Floor 21,041 RSF

# AS BUILT FLOOR PLAN

Second Floor 12,863 RSF