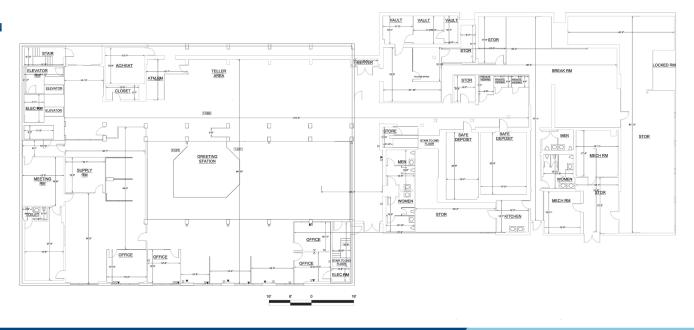

Incredible Transformation opportunity

North Florida Avenue TAMPA | FLORIDA | 33612

57,012 Square Feet of Office Space Available for Lease

- Well capitalized ownership group
- Efficient floorplate design
- Exterior building signage opportunities
- All floors available for customized build-out
- Rooftop terrace on 3<sup>rd</sup> floor
- Ground floor outdoor lounge area





## Mia Jarrell



Building 57,012 Square Feet



Parking Up to 5/1,000 or 300 Parking Spaces Floors 4-Story



24-Hour Secured Access Floor Plate Sizes 11,554 - 21,041 Square Feet



IT Carrier Verizon or Spectrum Availability 11,554 - 57,012 Square Feet



Tampa International Airport 20 min. Drive





# AS BUILT FLOOR PLAN

First Floor 21,041 RSF



# AS BUILT FLOOR PLAN

Second Floor 12,863 RSF



# AS BUILT FLOOR PLAN

Third Floor 11,554 RSF



# AS BUILT FLOOR PLAN

Fourth Floor 11,554 RSF



## **CONCEPTUAL FLOOR PLAN**

First Floor 21,041 RSF



#### **CONCEPTUAL FLOOR PLAN**

Second Floor 12,863 RSF



## **CONCEPTUAL FLOOR PLAN**

Third Floor 11,554 RSF



## **CONCEPTUAL FLOOR PLAN**

Fourth Floor 11,554 RSF