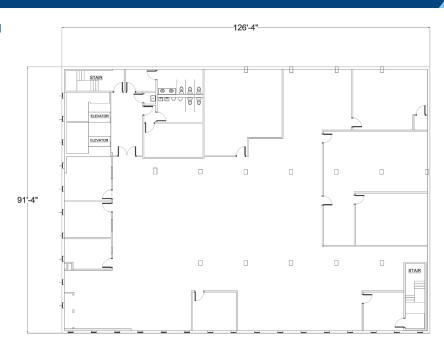

3612

57,012 Square Feet of Office Space Available for Lease

- Well capitalized ownership group
- Efficient floorplate design
- Exterior building signage opportunities
- All floors available for customized build-out
- Rooftop terrace on 3<sup>rd</sup> floor
- Ground floor outdoor lounge area





## Mia Jarrell



Building 57,012 Square Feet



Parking Up to 5/1,000 or 300 Parking Spaces Floors 4-Story



24-Hour Secured Access Floor Plate Sizes 11,554 - 21,041 Square Feet



IT Carrier Verizon or Spectrum Availability 11,554 - 57,012 Square Feet



Tampa International Airport 20 min. Drive





# AS BUILT FLOOR PLAN

First Floor 21,041 RSF



# AS BUILT FLOOR PLAN

Second Floor 12,863 RSF



# AS BUILT FLOOR PLAN

Third Floor 11,554 RSF



# AS BUILT FLOOR PLAN

Fourth Floor 11,554 RSF



## **CONCEPTUAL FLOOR PLAN**

First Floor 21,041 RSF



#### **CONCEPTUAL FLOOR PLAN**

Second Floor 12,863 RSF



## **CONCEPTUAL FLOOR PLAN**

Third Floor 11,554 RSF



## **CONCEPTUAL FLOOR PLAN**

Fourth Floor 11,554 RSF