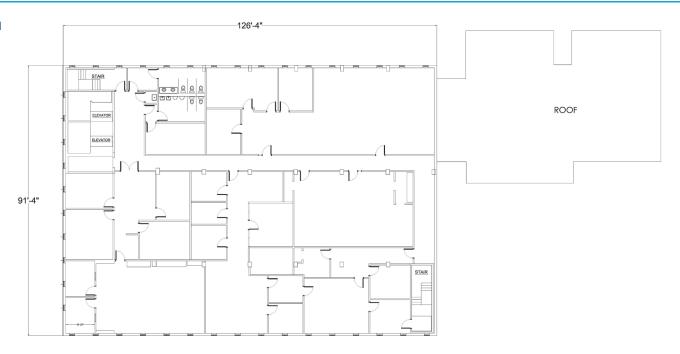

ortunity

North Florida Avenue TAMPA | FLORIDA | 33612

57,012 Square Feet of Office Space Available for Lease

- Well capitalized ownership group
- Efficient floorplate design
- Exterior building signage opportunities
- All floors available for customized build-out
- Rooftop terrace on 3<sup>rd</sup> floor
- Ground floor outdoor lounge area





## Mia Jarrell



Building 57,012 Square Feet



Parking Up to 5/1,000 or 300 Parking Spaces Floors 4-Story



24-Hour Secured Access Floor Plate Sizes 11,554 - 21,041 Square Feet



IT Carrier Verizon or Spectrum Availability 11,554 - 57,012 Square Feet



Tampa International Airport 20 min. Drive





# AS BUILT FLOOR PLAN

First Floor 21,041 RSF



# AS BUILT FLOOR PLAN

Second Floor 12,863 RSF



# AS BUILT FLOOR PLAN

Third Floor 11,554 RSF



# AS BUILT FLOOR PLAN

Fourth Floor 11,554 RSF



## **CONCEPTUAL FLOOR PLAN**

First Floor 21,041 RSF



#### **CONCEPTUAL FLOOR PLAN**

Second Floor 12,863 RSF



## **CONCEPTUAL FLOOR PLAN**

Third Floor 11,554 RSF



## **CONCEPTUAL FLOOR PLAN**

Fourth Floor 11,554 RSF