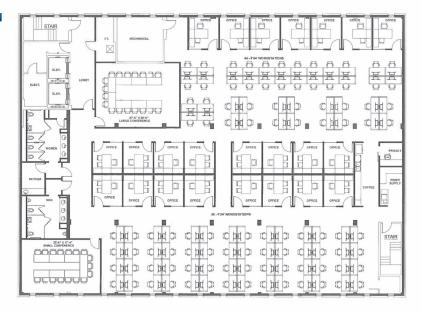

## **CONCEPTUAL FLOOR PLAN**

Third Floor 11,554 RSF

## **CONCEPTUAL FLOOR PLAN**

Fourth Floor 11,554 RSF