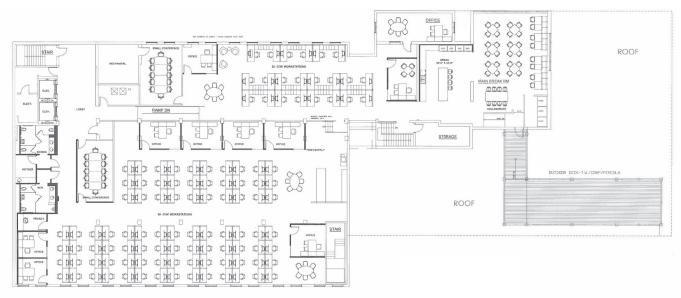

# AS BUILT FLOOR PLAN

Third Floor 11,554 RSF

# AS BUILT FLOOR PLAN

Fourth Floor 11,554 RSF