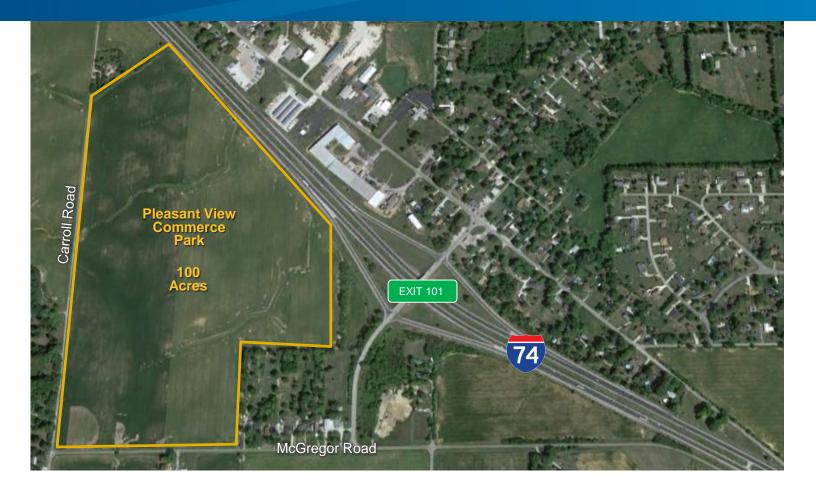

# 100.2 Acres – Right Off I-74

PLEASANT VIEW COMMERCE PARK, INDIANAPOLIS, IN

# Property Highlights

- > 100.24 acres available
- > Zoned I-1 (light industrial)
- > Ideal for distribution and light manufacturing
- > Immediate access and visibility to I-74
- > Utilities providers
  - Electric: Rush-Shelby Engery
  - Gas: Vectren
  - Water: Indiana American Water
  - Telecomm: AT & T