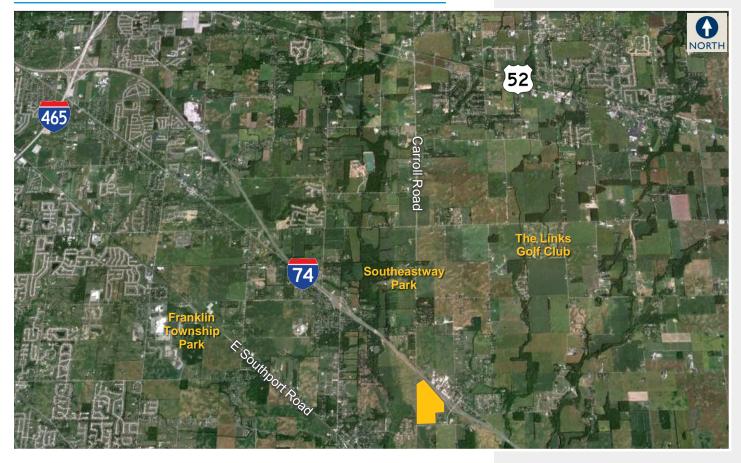

## Aerial Map & Demographics

| DEMOGRAPHICS                |        |         |         |
|-----------------------------|--------|---------|---------|
|                             | 1 Mile | 3 Miles | 5 Miles |
| 2012 Population             | 960    | 6,627   | 23,961  |
| 2012 Median Age             | 43.2   | 40.3    | 37.8    |
| 2012 Total Households       | 344    | 2,373   | 8,517   |
| 2012 Average Household Size | 2.79   | 2.79    | 2.81    |