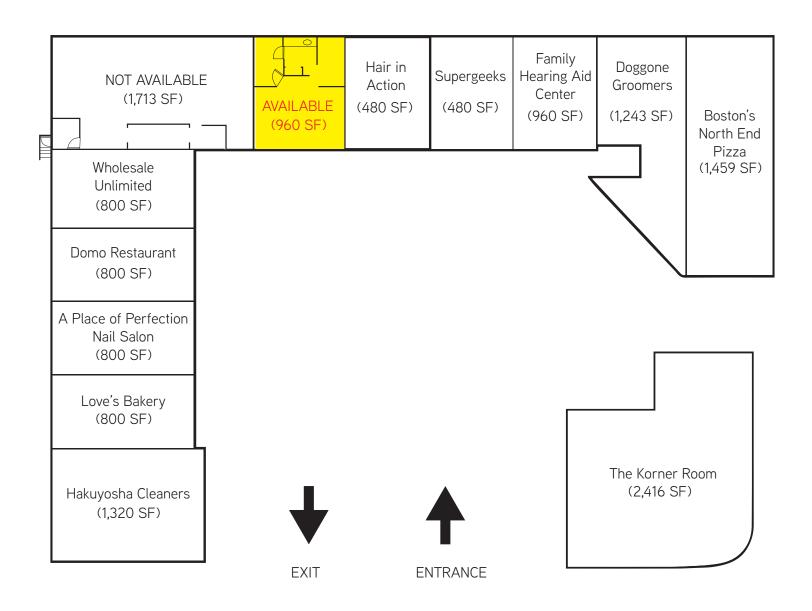

| Area:                  | Windward                          |                          |
|------------------------|-----------------------------------|--------------------------|
| TMK:                   | (1) 4-6-30-57                     |                          |
| Zoning:                | B-2 (Community Business District) |                          |
| Space Available<br>A-6 | Size (SF)<br>960 SF               | Rent (PSF/Mo.)<br>\$3.00 |
| CAM:                   | \$1.10 PSF/Month                  |                          |
| Term:                  | 3-5 Years                         |                          |