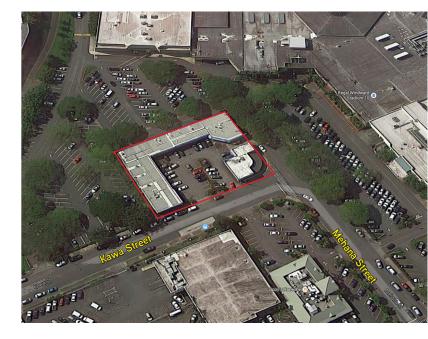

## **Property Description**

Windward Centre is a popular neighborhood shopping center located at Kawa Street adjacent to Windward Mall and Zippy's Restaurant in Kaneohe. Customerfriendly parking lot fronts the property. Current tenants include Boston's North End Pizza, Love's Bakery and Wholesale Unlimited.

| Area:                  | Windward                          |                          |
|------------------------|-----------------------------------|--------------------------|
| TMK:                   | (1) 4-6-30-57                     |                          |
| Zoning:                | B-2 (Community Business District) |                          |
| Space Available<br>A-6 | Size (SF)<br>960 SF               | Rent (PSF/Mo.)<br>\$3.00 |
| CAM:                   | \$1.10 PSF/Month                  |                          |
| Term:                  | 3-5 Years                         |                          |