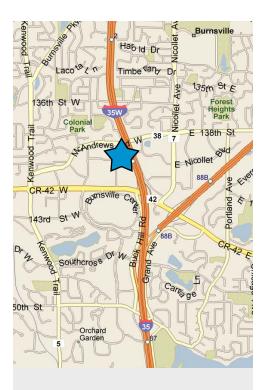

#### SITE INFORMATION

NWC I-35W and County Road 42, Burnsville, MN **Location:** 

> **Description**: Retail Shopping Center

> Center GLA: 263,131 SF **Year Opened:** 1991

# COMMENTS

Burnsville Marketplace is located along County Road 42, immediately off of I-35W, located directly across from the regional shopping center, Burnsville Center, the retail core for prominent retailers.