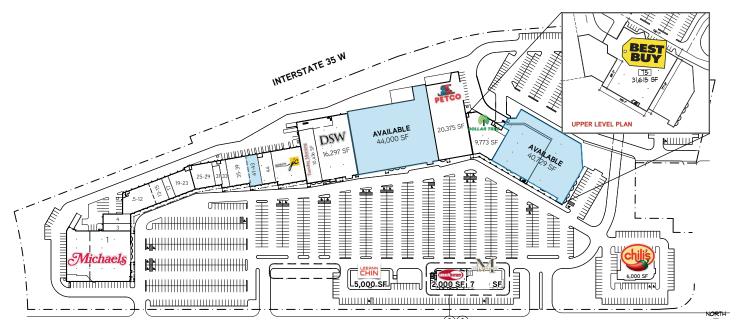

#### **AVAILABLE**

> Up to 44,000 SF (Prime End Cap is Available)

#### **ANCHOR TENANTS**