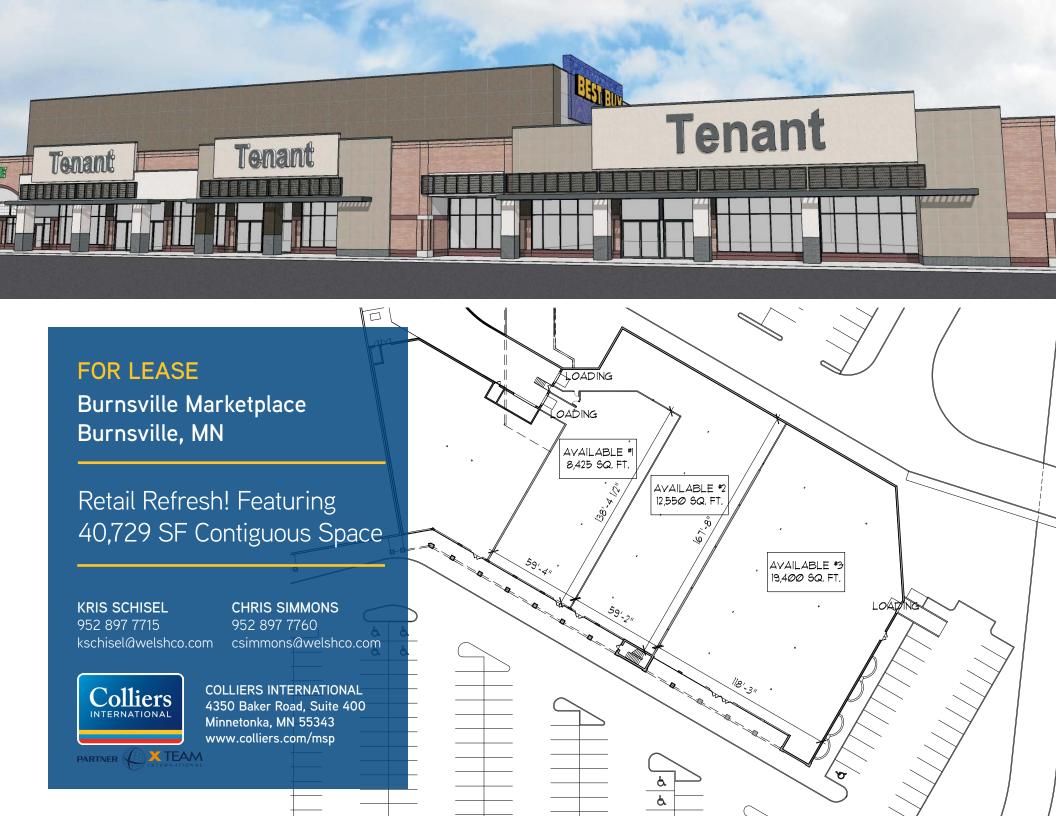

# FOR LEASE 13901-14121 Aldrich Ave S | Burnsville, MN

### LOCATION

Burnsville Marketplace is located along County Road 42, directly across from the regional shopping center, Burnsville Center and is engulfed by prominent retailers. **Anchor tenants include: Best Buy, Michaels, Toys 'R' Us, and DSW.** 

## MULTIPLE OPTIONS PROPOSED

> 2018 CAM/TAX: \$6.19 per square foot