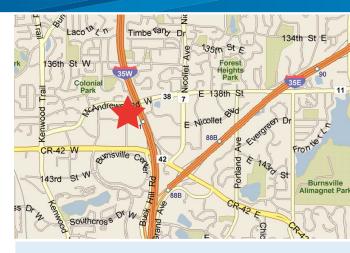

### LOCATION

Burnsville Marketplace is located along County Road 42, directly across from the regional shopping center, Burnsville Center and is engulfed by prominent retailers. **Anchor tenants include: Best Buy, Michaels, Toys 'R' Us, and DSW.** 

## TRAFFIC COUNTS

- > I-35W: 81,000 cpd
- > County Road 42: 47,500 cpd

\*Source: Minnesota Department of Transportation 2015 Averages are per day total cars