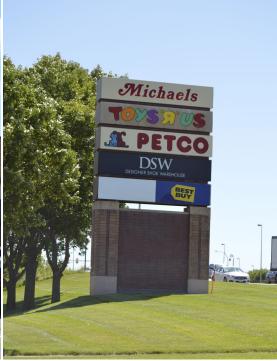

FOR LEASE > RETAIL

# Burnsville Marketplace

Colliers
INTERNATIONAL

13901-14121 ALDRICH AVENUE SOUTH, BURNSVILLE, MN









# Site Information

- > Location NWC I-35W and County Road 42, Burnsville, MN
- > **Description** Retail Shopping Center
- > Center GLA 263,131 SF
- > Year Opened 1991

#### **AVAILABLE**

Up to 40,729 SF (Prime End Cap is Available)

| DEMOGRAPHICS:     | 1 Mile   | 3 Miles  | 5 Miles  |
|-------------------|----------|----------|----------|
| Population        | 9,128    | 74,709   | 172,784  |
| Median HH Income  | \$66,961 | \$77,969 | \$82,447 |
| Average HH Income | \$74,317 | \$88,287 | \$82,447 |

#### TRAFFIC COUNTS:

- > I-35W: 81,000 cpd
- > County Road 42: 47,500 cpd

## 2018 (EST) EXPENSES:

 CAM/Ins
 \$2.93 psf

 Taxes
 \$3.26 psf

 Total Estimates
 \$6.19 psf

## **ANCHOR TENANTS:**

> Michael's > Toys R' Us > Best Buy > DSW

## **AREA TENANTS:**

| > Aldi