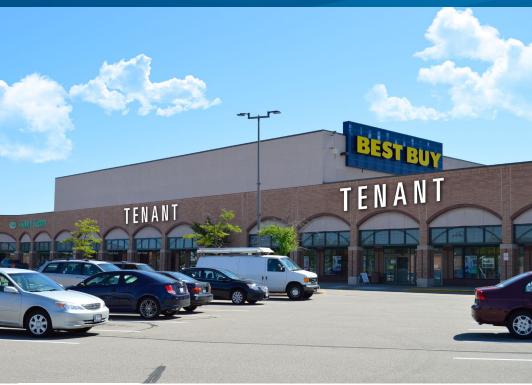

# Site Information

- > Location NWC I-35W and County Road 42, Burnsville, MN
- > **Description** Retail Shopping Center
- > Center GLA 263,131 SF
- > Year Opened 1991

## **ANCHOR TENANTS:**

> Michael's > Toys R' Us > Best Buy > DSW

#### **COMMENTS:**

Burnsville Marketplace is located along County Road 42 directly across from the regional shopping center, Burnsville Center and is engulfed by prominent retailers.