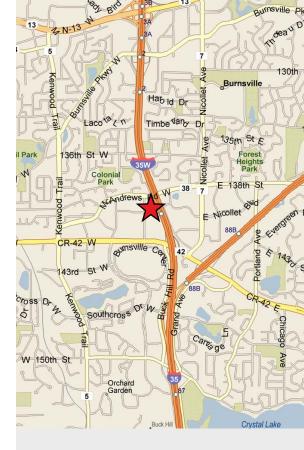

# Site Information

- > Location NWC I-35W and County Road 42, Burnsville, MN
- > **Description** Retail Shopping Center
- > Center GLA 263,131 SF
- > Year Opened 1991

#### TRAFFIC COUNTS:

- > I-35W: 81,000 cpd
- > County Road 42: 47,500 cpd