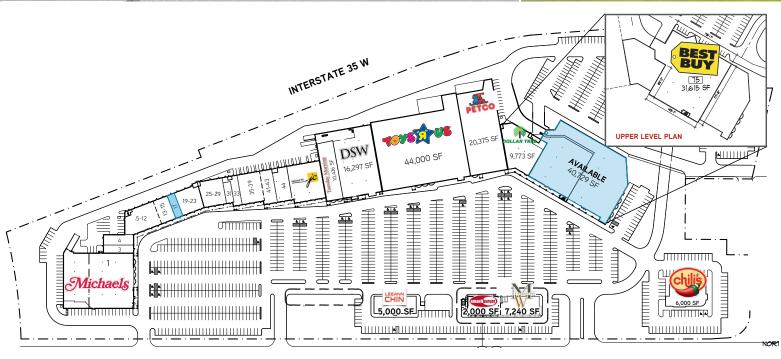

#### **AVAILABLE**

Up to 40,729 SF (Prime End Cap is Available)

| DEMOGRAPHICS:     | 1 Mile   | 3 Miles  | 5 Miles  |
|-------------------|----------|----------|----------|
| Population        | 9,128    | 74,709   | 172,784  |
| Median HH Income  | \$66,961 | \$77,969 | \$82,447 |
| Average HH Income | \$74,317 | \$88,287 | \$82,447 |

## **ANCHOR TENANTS:**

> Michael's > Toys R' Us > Best Buy > DSW