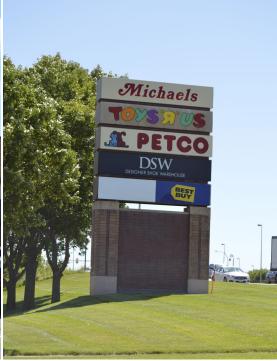

FOR LEASE > RETAIL

# Burnsville Marketplace

Colliers
INTERNATIONAL

13901-14121 ALDRICH AVENUE SOUTH, BURNSVILLE, MN









## Site Information

- > Location NWC I-35W and County Road 42, Burnsville, MN
- > **Description** Retail Shopping Center
- > Center GLA 263,131 SF
- > Year Opened 1991

#### **AVAILABLE**

Up to 40,729 SF (Prime End Cap is Available)

| DEMOGRAPHICS:     | 1 Mile   | 3 Miles  | 5 Miles  |
|-------------------|----------|----------|----------|
| Population        | 9,128    | 74,709   | 172,784  |
| Median HH Income  | \$66,961 | \$77,969 | \$82,447 |
| Average HH Income | \$74,317 | \$88,287 | \$82,447 |

#### TRAFFIC COUNTS:

- > I-35W: 81,000 cpd
- > County Road 42: 47,500 cpd

#### 2018 (EST) EXPENSES:

 CAM/Ins
 \$2.93 psf

 Taxes
 \$3.26 psf

 Total Estimates
 \$6.19 psf

### **ANCHOR TENANTS:**

> Michael's > Toys R' Us > Best Buy > DSW

#### **AREA TENANTS:**

| > Aldi