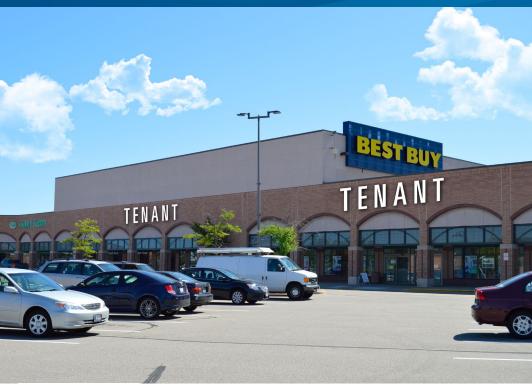

### **ANCHOR TENANTS:**

> Michael's > Toys R' Us > Best Buy > DSW

#### **COMMENTS:**

Burnsville Marketplace is located along County Road 42 directly across from the regional shopping center, Burnsville Center and is engulfed by prominent retailers.