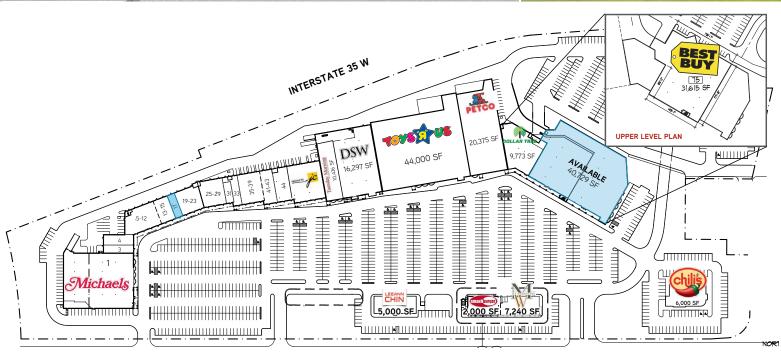

## Site Information

- > Location NWC I-35W and County Road 42, Burnsville, MN
- > **Description** Retail Shopping Center
- > Center GLA 263,131 SF
- > Year Opened 1991

#### **AVAILABLE**

Up to 40,729 SF (Prime End Cap is Available)

| DEMOGRAPHICS:     | 1 Mile   | 3 Miles  | 5 Miles  |
|-------------------|----------|----------|----------|
| Population        | 9,128    | 74,709   | 172,784  |
| Median HH Income  | \$66,961 | \$77,969 | \$82,447 |
| Average HH Income | \$74,317 | \$88,287 | \$82,447 |

### **ANCHOR TENANTS:**

> Michael's > Toys R' Us > Best Buy > DSW