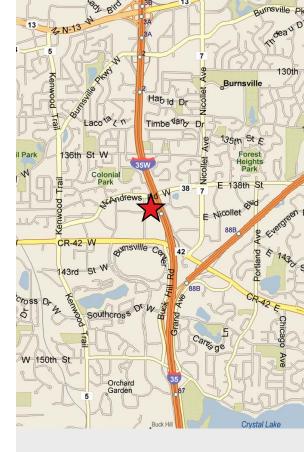

## Site Information

- > Location NWC I-35W and County Road 42, Burnsville, MN
- > **Description** Retail Shopping Center
- > Center GLA 263,131 SF
- > Year Opened 1991

#### TRAFFIC COUNTS:

- > I-35W: 81,000 cpd
- > County Road 42: 47,500 cpd