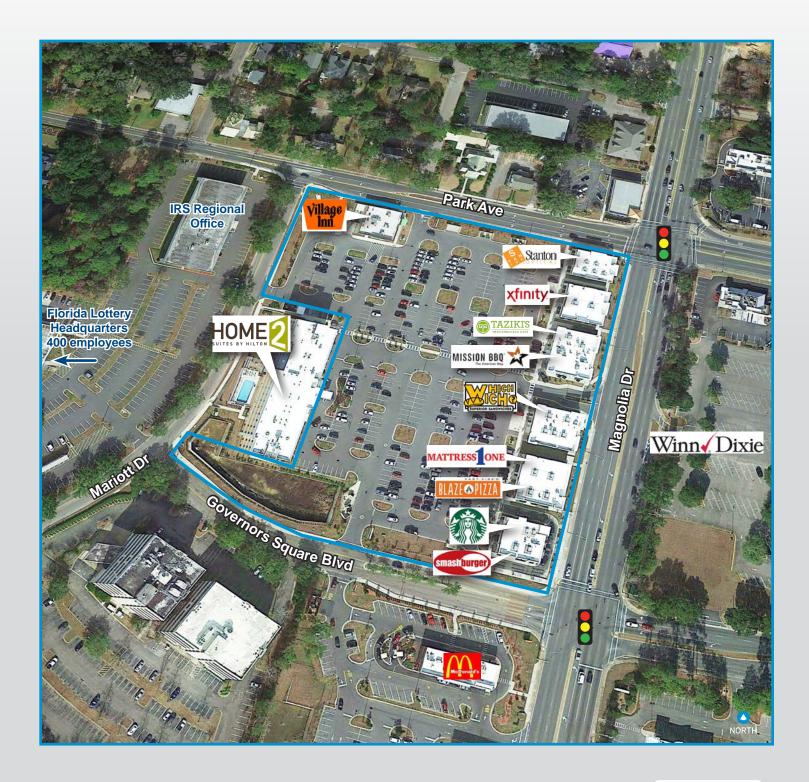

# Magnolia Grove

- Prime 3,500 SF 2nd generation restaurant end cap space available
- Located approximately 1 mile east of Downtown Tallahassee and the State Capitol and 1.5 miles east of Florida State University
- Home2 Suites, a 132-key hotel is on site servicing the Capitol, FSU and FAMU
- Adjacent is the IRS Regional office plus Florida Lottery Headquarters with 400 employees
- Across from Governor's Square Mall, the only regional mall within 100 miles, anchored by Dillard's, Macy's, Sears and JCPenney
- Surrounding national retailers include Target, Marshalls, Michaels, Best Buy, Dick's Sporting Goods, Ross, Bed Bath & Beyond, HH Gregg
- Traffic counts: Magnolia Dr. 29,500± AADT | Apalachee Pkwy 35,500± AADT
- Excellent visibility and access with prominent pylon signage available

## **PROPERTY OVERVIEW**

This document has been prepared by COLLIERS INTERNATIONAL | Northeast Florida for advertising and general information only. COLLIERS INTERNATIONAL makes no guarantees, representations or warranties of any kind, expressed or implied, regarding the information including, but not limited to, warranties of content, accuracy and reliability. Any interested party should undertake their own inquiries as to the accuracy of the information. COLLIERS INTERNATIONAL excludes unequivocally all inferred or implied terms, conditions and warranties arising out of this document and excludes all liability for loss and damages arising there from. COLLIERS INTERNATIONAL is worldwide affiliation of independently owned and operated companies. This publication is the copyrighted property of COLLIERS INTERNATIONAL and /or its licensor(s). © 2018. All rights reserved.