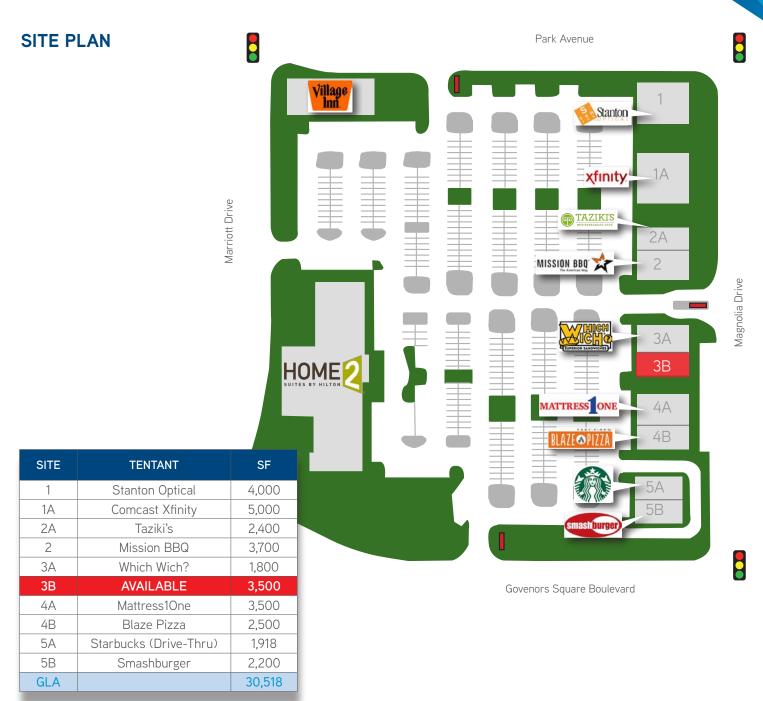

# Magnolia Grove

- Prime 3,500 SF 2nd generation restaurant end cap space available
- Located approximately 1 mile east of Downtown Tallahassee and the State Capitol and 1.5 miles east of Florida State University
- Home2 Suites, a 132-key hotel is on site servicing the Capitol, FSU and FAMU
- Adjacent is the IRS Regional office plus Florida Lottery Headquarters with 400 employees
- Across from Governor's Square Mall, the only regional mall within 100 miles, anchored by Dillard's, Macy's, Sears and JCPenney
- Surrounding national retailers include Target, Marshalls, Michaels, Best Buy, Dick's Sporting Goods, Ross, Bed Bath & Beyond, HH Gregg
- Traffic counts: Magnolia Dr. 29,500± AADT | Apalachee Pkwy 35,500± AADT
- Excellent visibility and access with prominent pylon signage available

## **PROPERTY OVERVIEW**

This document has been prepared by COLLIERS INTERNATIONAL | Northeast Florida for advertising and general information only. COLLIERS INTERNATIONAL makes no guarantees, representations or warranties of any kind, expressed or implied, regarding the information including, but not limited to, warranties of content, accuracy and reliability. Any interested party should undertake their own inquiries as to the accuracy of the information. COLLIERS INTERNATIONAL excludes unequivocally all inferred or implied terms, conditions and warranties arising out of this document and excludes all liability for loss and damages arising there from. COLLIERS INTERNATIONAL is worldwide affiliation of independently owned and operated companies. This publication is the copyrighted property of COLLIERS INTERNATIONAL and /or its licensor(s). © 2018. All rights reserved.