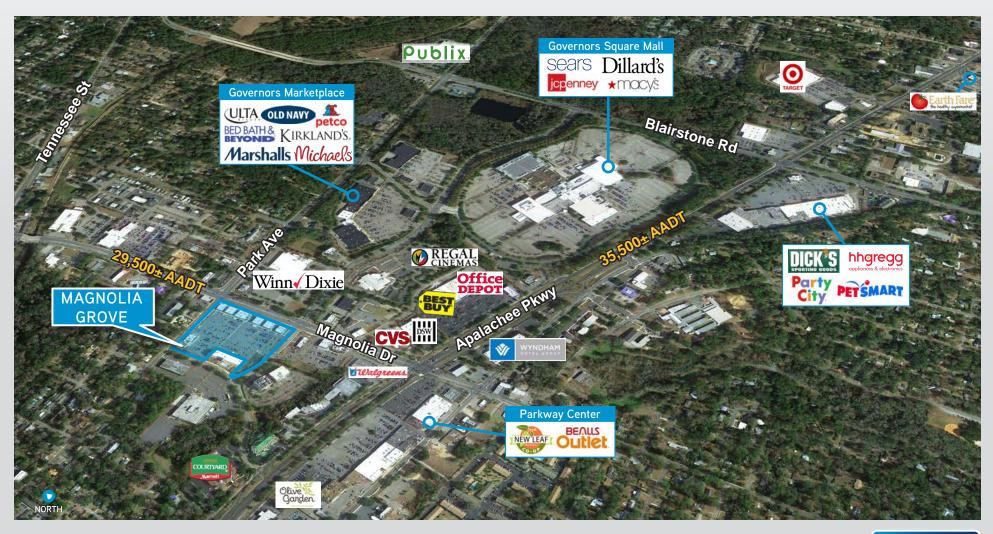

# Magnolia Grove

- Prime 3,500 SF 2nd generation restaurant end cap space available
- Located approximately 1 mile east of Downtown Tallahassee and the State Capitol and 1.5 miles east of Florida State University
- Home2 Suites, a 132-key hotel is on site servicing the Capitol, FSU and FAMU
- Adjacent is the IRS Regional office plus Florida Lottery Headquarters with 400 employees
- Across from Governor's Square Mall, the only regional mall within 100 miles, anchored by Dillard's, Macy's, Sears and JCPenney
- Surrounding national retailers include Target, Marshalls, Michaels, Best Buy, Dick's Sporting Goods, Ross, Bed Bath & Beyond, HH Gregg
- Traffic counts: Magnolia Dr. 29,500± AADT | Apalachee Pkwy 35,500± AADT
- Excellent visibility and access with prominent pylon signage available

## **RETAIL CORRIDOR**

This document has been prepared by Colliers International for advertising and general information only. Colliers International makes no guarantees, representations or warranties of any kind, expressed or implied, regarding the information including, but not limited to, warranties of content, accuracy and reliability. Any interested party should undertake their own inquiries as to the accuracy of the information. Colliers International excludes unequivocally all inferred or implied terms, conditions and warranties arising out of this document and excludes all liability for loss and damages arising there from. This publication is the copyrighted property of Colliers International and/or its licensor(s). ©2018. All rights reserved.