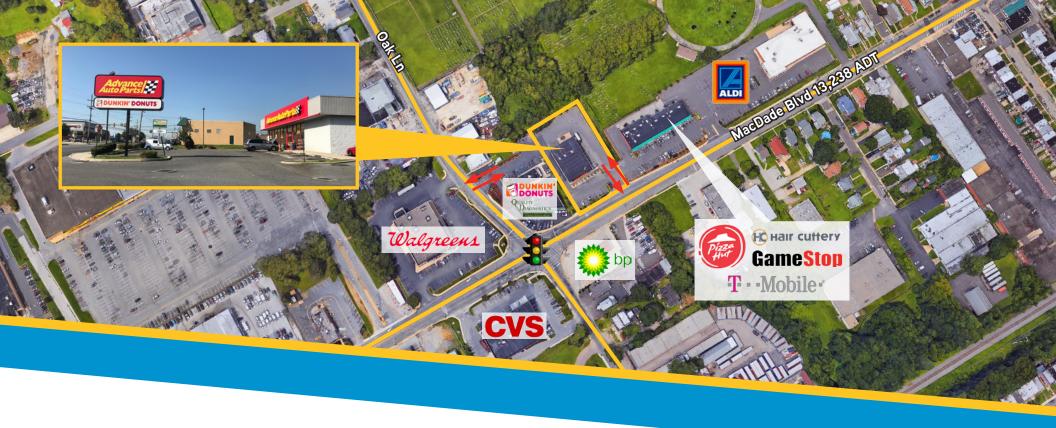

# FOR SALE/LEASE

1209 MACDADE BLVD COLLINGDALE, PA

7,000 SF Free-Standing Advance Auto Parts

#### **COLLIERS INTERNATIONAL**

Ten Penn Center 1801 Market Street, Suite 500 Philadelphia, PA 19103 www.colliers.com/philadelphia











## **PROPERTY FEATURES**

- > 7,000 SF free-standing Advance Auto Parts for sale/lease
- > SFPTA 113 bus station located on site
- > Great visibility along highly trafficked MacDade Boulevard
- > A ten minute drive from Route 13
- Access on MacDade Boulevard and Oak Lane

### **SURROUNDING TENANTS INCLUDE...**





















# **DEMOGRAPHICS**

#### **WITHIN 1 MILE**



**27,576** people



10,571 households



\$66,251 average HHI



5,281 employees

#### **WITHIN 3 MILES**



201,193 people



76,528 households



\$70,870 average HHI



146,228

employees

### **WITHIN 5 MILES**



472,017 people



**179,825** households



\$68,214 average HHI



221,770 employees





#### **CONTACT US**

#### **COLLIERS INTERNATIONAL**

Ten Penn Center 1801 Market Street, Suite 500 Philadelp