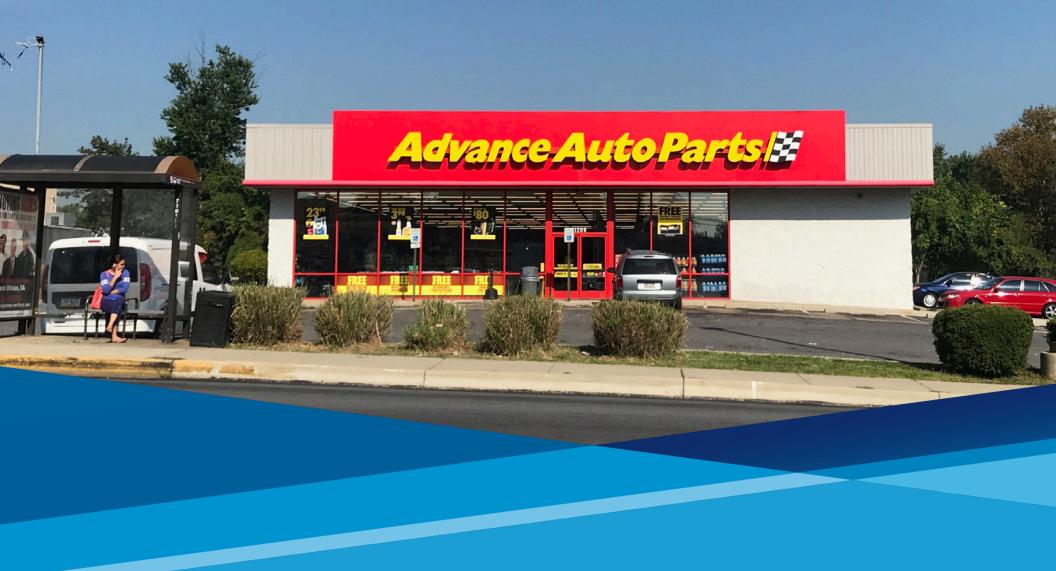

# FOR SALE/LEASE

1209 MACDADE BLVD COLLINGDALE, PA

7,000 SF Free-Standing Advance Auto Parts

## **PROPERTY FEATURES**

- > 7,000 SF free-standing Advance Auto Parts for sale/lease
- > SFPTA 113 bus station located on site
- > Great visibility along highly trafficked MacDade Boulevard
- > A ten minute drive from Route 13
- Access on MacDade Boulevard and Oak Lane