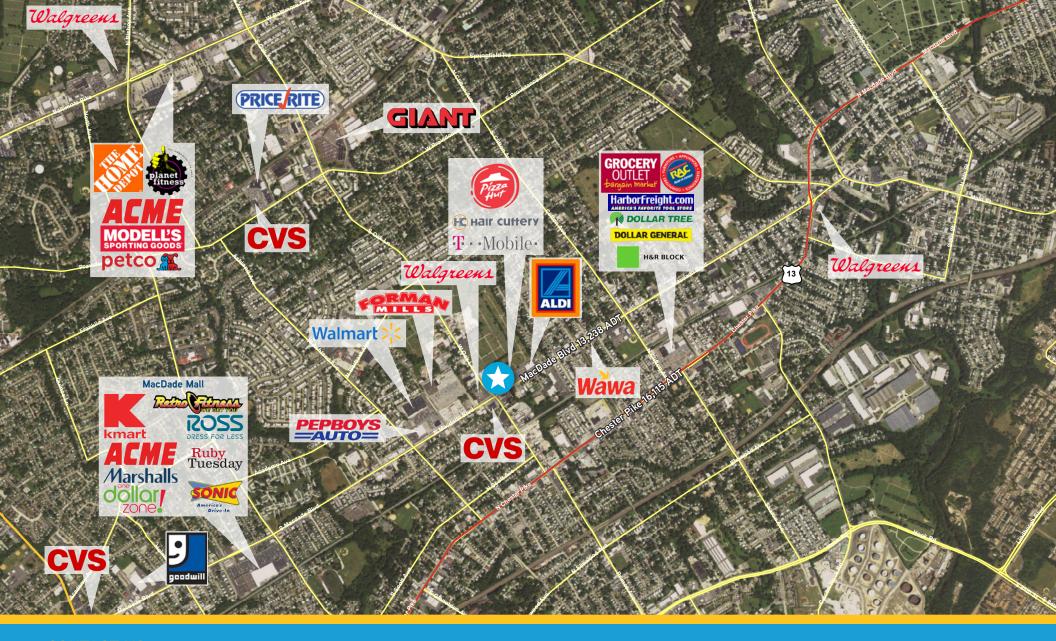

*

Ten Penn Center 1801 Market Street, Suite 500 Philadelphia, PA 19103 www.colliers.com/philadelphia











## **PROPERTY FEATURES**

- > 7,000 SF free-standing Advance Auto Parts for sale/lease
- > SFPTA 113 bus station located on site
- > Great visibility along highly trafficked MacDade Boulevard
- > A ten minute drive from Route 13
- Access on MacDade Boulevard and Oak Lane

### **SURROUNDING TENANTS INCLUDE...**





















# **DEMOGRAPHICS**

#### **WITHIN 1 MILE**



**27,576** people



10,571 households



\$66,251 average HHI



5,281 employees

#### **WITHIN 3 MILES**



201,193 people



76,528 households



\$70,870 average HHI



146,228

employees

### **WITHIN 5 MILES**



472,017 people



**179,825** households



\$68,214 average HHI



221,770 employees





#### **CONTACT US**

#### **COLLIERS INTERNATIONAL**

Ten Penn Center 1801 Market Street, Suite 500 Philadelphia, PA 19103 www.colliers.com/philadelphia TODD SUSSMAN
SENIOR VICE PRESIDENT
+1 215 928 7575
todd.sussman@colliers.com

JOSH GOLDFINE VICE PRESIDENT +1 215 928 7565 josh.goldfine@colliers.com