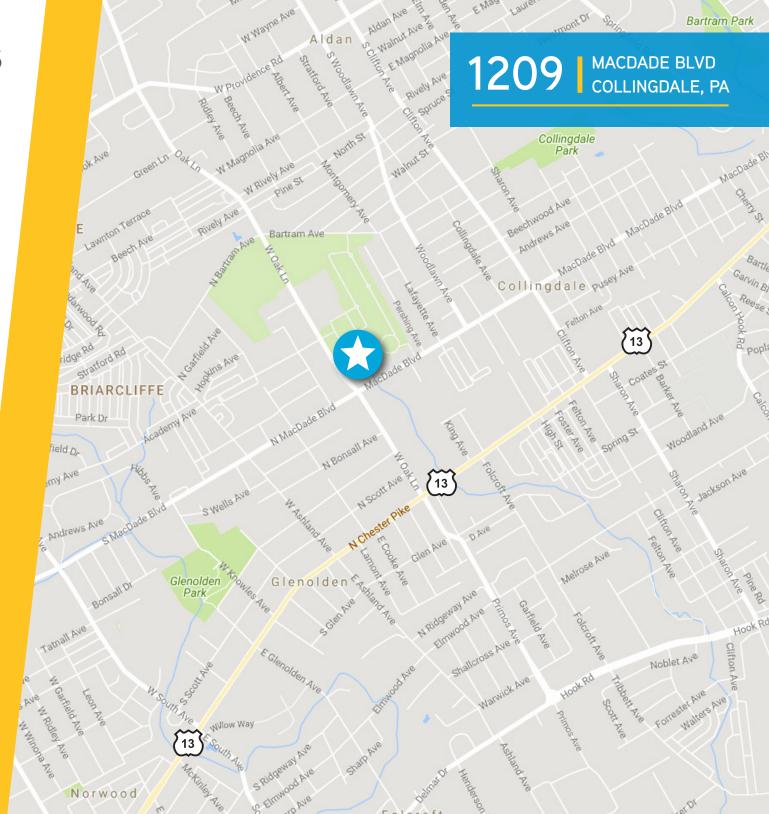

# FOR SALE/LEASE

1209 MACDADE BLVD COLLINGDALE, PA

7,000 SF Free-Standing Advance Auto Parts

## **PROPERTY FEATURES**

- > 7,000 SF free-standing Advance Auto Parts for sale/lease
- > SFPTA 113 bus station located on site
- > Great visibility along highly trafficked MacDade Boulevard
- > A ten minute drive from Route 13
- Access on MacDade Boulevard and Oak Lane