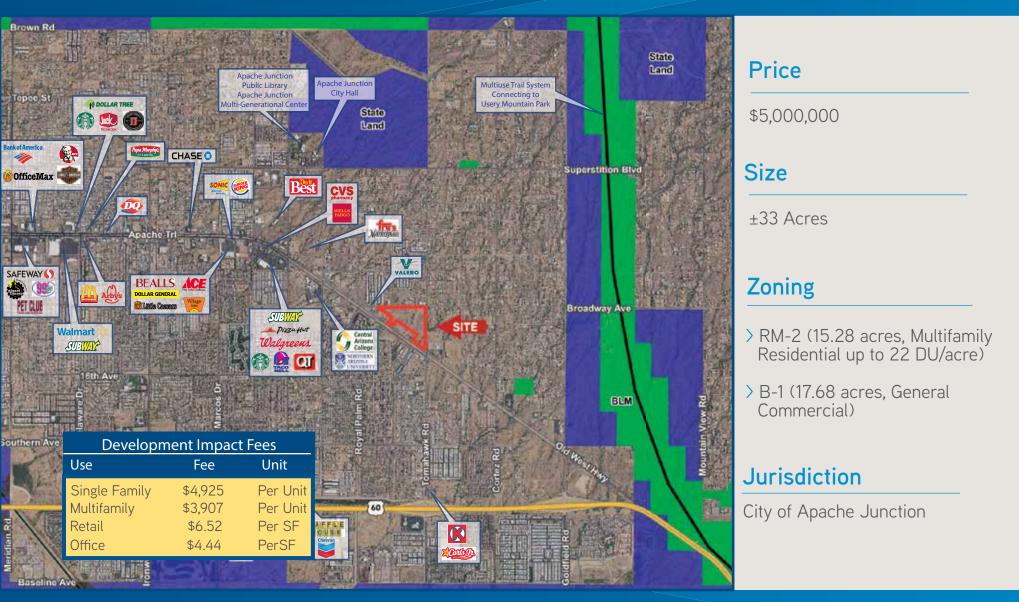

# OT Arizona College ORTHERY RIZONA **Features** Excellent drive-by exposure with frontage on Broadway, Tomahawk and Old West Highway Rapidly growing Southeast Valley market with quality new home building and excellent access to the Valley freeway system Area activity generators include: Fry's Marketplace (under construction 1/2 mile west) and Central Arizona College Superstition Mountain Campus (<1/2 mile west)

> Water and Sewer are available to the site'

CHAZ SMITH 602 222 5150 PHOENIX, AZ chaz.smith@colliers.com JOHN FINNEGAN 602 222 5152 PHOENIX, AZ john.finnegan@colliers.com

RAMEY PERU 602 222 5154 PHOENIX, AZ ramey.peru@colliers.com COLLIERS INTERNATIONAL 2390 E. Camelback Rd, Suite 100 Phoenix, AZ 85016 www.colliers.com/azlandsource