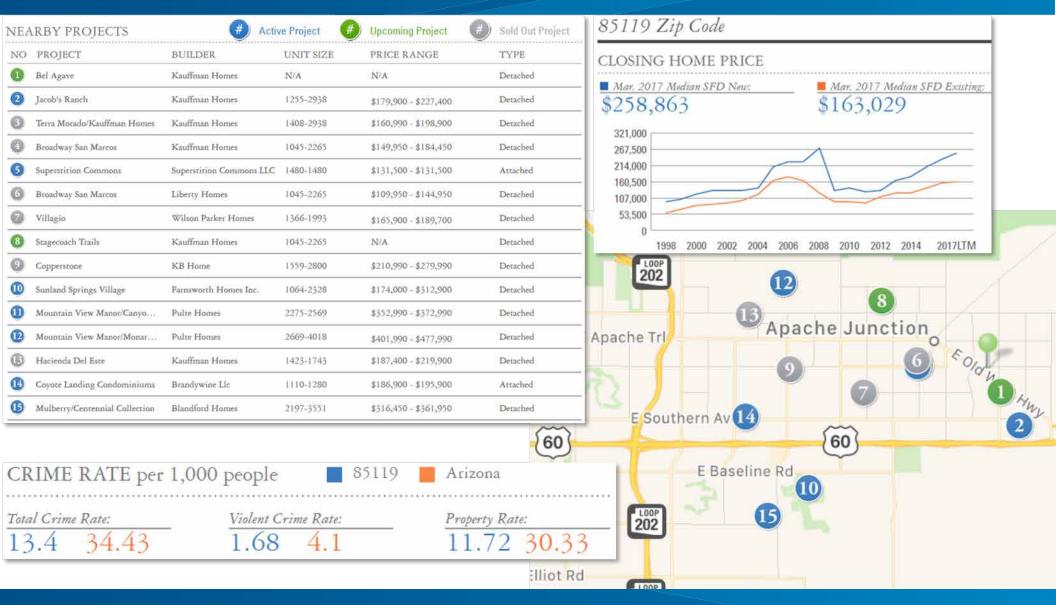

# OT Arizona College ORTHERY RIZONA **Features** Excellent drive-by exposure with frontage on Broadway, Tomahawk and Old West Highway Rapidly growing Southeast Valley market with quality new home building and excellent access to the Valley freeway system Area activity generators include: Fry's Marketplace (under construction 1/2 mile west) and Central Arizona College Superstition Mountain Campus (<1/2 mile west)