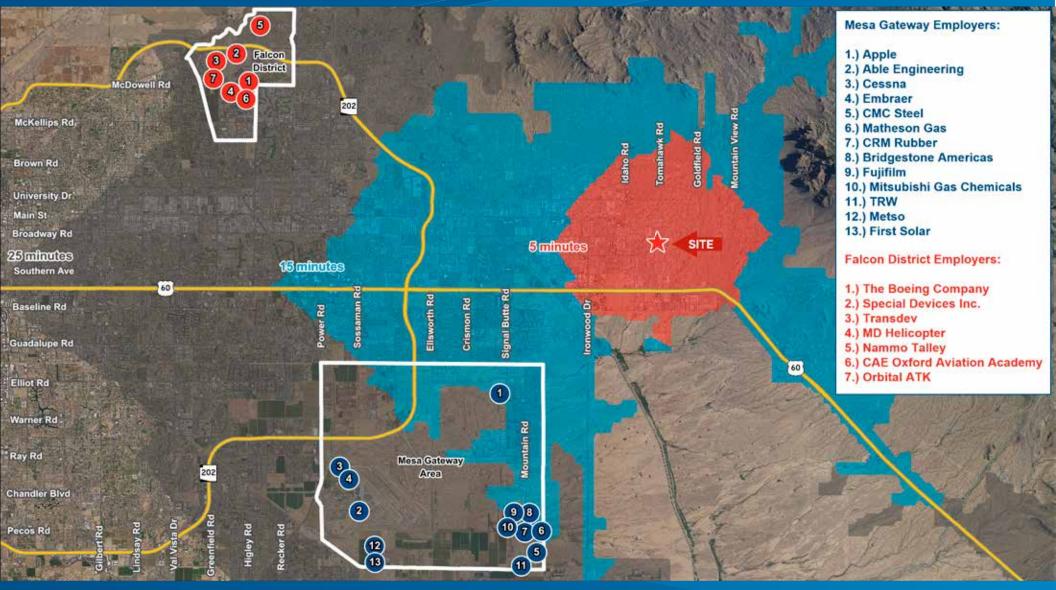

# OT Arizona College ORTHERY RIZONA **Features** Excellent drive-by exposure with frontage on Broadway, Tomahawk and Old West Highway Rapidly growing Southeast Valley market with quality new home building and excellent access to the Valley freeway system Area activity generators include: Fry's Marketplace (under construction 1/2 mile west) and Central Arizona College Superstition Mountain Campus (<1/2 mile west)