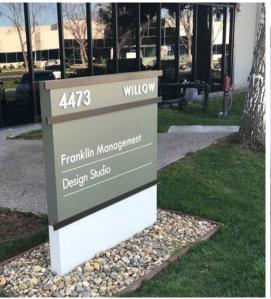

AVAILABLE

## Hacienda Lakes



4473 WILLOW ROAD, SUITE 105, PLEASANTON, CA



#### Available:

- > 2,495 square feet
- > Ground floor space with direct access entry, monument and entry door signage with logo, large conference room on the glassline with interior glass wall, 3 private offices on the glassline, interior break room and IT/storage room and generous open space
- > Available now
- > LED 1/31/2021
- > \$2.50 psf

#### **Project Amenities:**

- > Located in the heart of the illustrious Hacienda Business Park
- > Walking distance to several amenities and BART Station
- > Superior access to I-680 and I-580
- > Beautiful park-like setting with water features
- > On-site engineer
- > Signage available





## FOR SUBLEASE > 2,495± RSF AVAILABLE

# Hacienda Lakes





### Suite 105