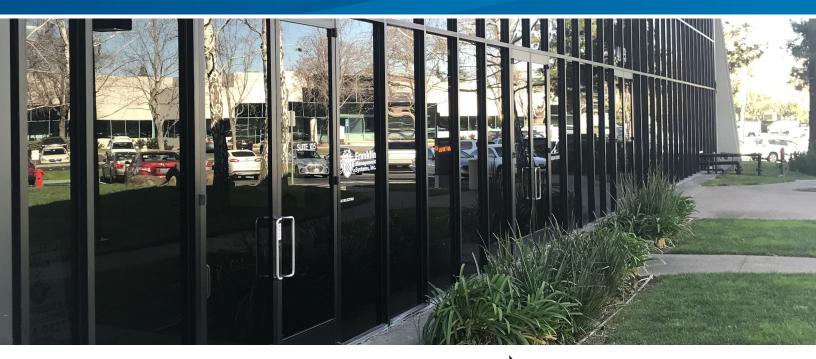

#### Available:

- > 2,495 square feet
- > Ground floor space with direct access entry, monument and entry door signage with logo, large conference room on the glassline with interior glass wall, 3 private offices on the glassline, interior break room and IT/storage room and generous open space
- > Available now
- > LED 1/31/2021
- > \$2.50 psf