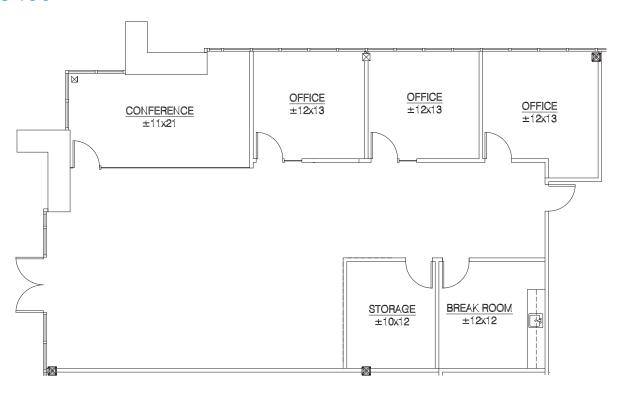

#### Available:

- > 2,495 square feet
- > Ground floor space with direct access entry, monument and entry door signage with logo, large conference room on the glassline with interior glass wall, 3 private offices on the glassline, interior break room and IT/storage room and generous open space
- > Available now
- > LED 1/31/2021
- > \$2.50 psf

### Suite 105