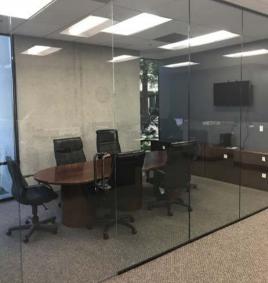

#### Available:

- > 2,495 square feet
- > Ground floor space with direct access entry, monument and entry door signage with logo, large conference room on the glassline with interior glass wall, 3 private offices on the glassline, interior break room and IT/storage room and generous open space
- > Available now
- > LED 1/31/2021
- > \$2.50 psf