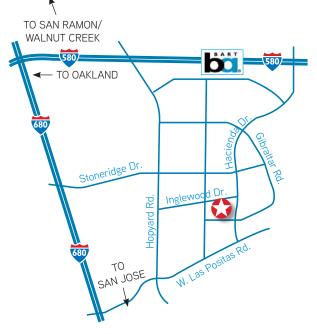

#### **Project Amenities:**

- > Located in the heart of the illustrious Hacienda Business Park
- > Walking distance to several amenities and BART Station
- > Superior access to I-680 and I-580
- > Beautiful park-like setting with water features
- > On-site engineer
- > Signage available