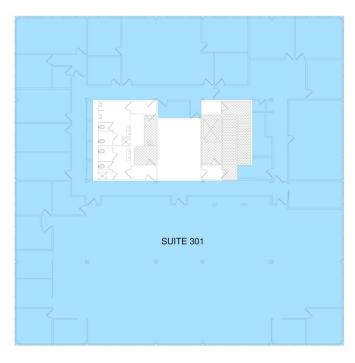

## Floor Plans

First Floor Plan

Second Floor Plan 1,640 SF - 13,500 SF

Third Floor Plan 2,500 SF - 13,000 SF