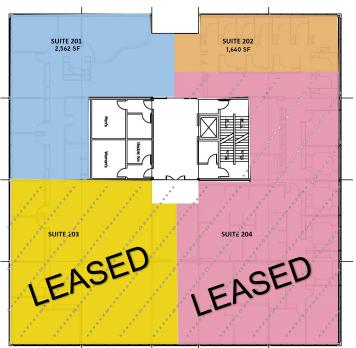

## Available Space

1,640 SF - 13,500 SF

## Floor Plans

First Floor Plan

Second Floor Plan 1,640 SF - 13,500 SF

Third Floor Plan 2,500 SF - 13,000 SF