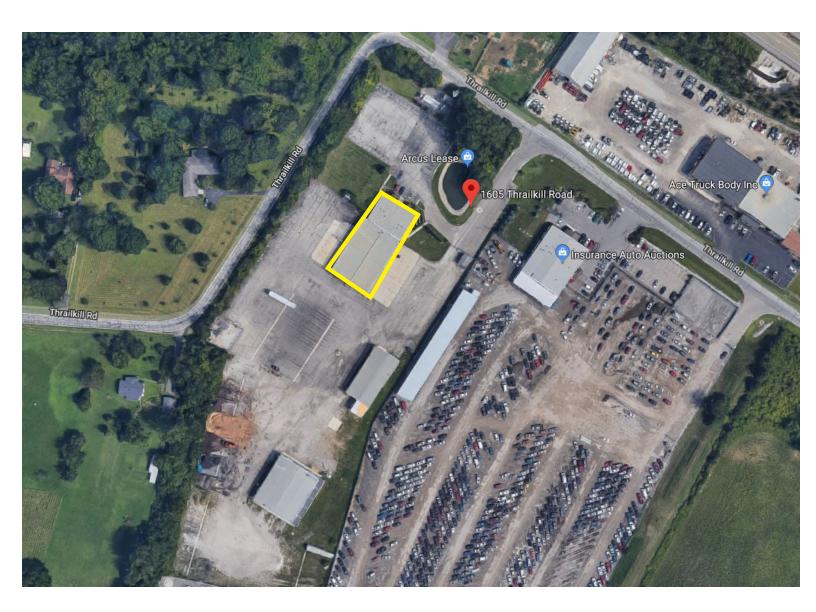

#### 1605 Thrailkill Rd > Industrial Space

Hard to find property immediately available with excess outdoor storage. The site has three industrial buildings totaling approximately 25,672 square feet total. Unique site with an existing truck terminal and two maintenance buildings situated on approximately 9.71 total acres. Approximately 1.5 acres is leased to an adjacent tenant, leaving approximately 8.21 acres available to an owner/user or occupant to utilize. The majority of the site is completely fenced with secure gate access, along with new pavement in the car parking area at the front of the property. Well located just south of downtown Columbus at the southeast corner of I-71 and I-270. The existing tenant leasing parking at the rear, has remaining lease term and does not require access through the site given it's an adjacent land owner.

Site offers several amenities which are rare and cater to a wide array of users.

| Building Type:     | 3 buildings totaling 25,672 +/- SF |
|--------------------|------------------------------------|
| Office:            | 4,000± SF total in two buildings   |
| Lease Rate:        | \$13.00/SF NNN                     |
| Sale Price:        | \$3,250,000 (126.60/SF)            |
| Real Estate Taxes: | \$36,834.96 (2018)                 |
|                    |                                    |