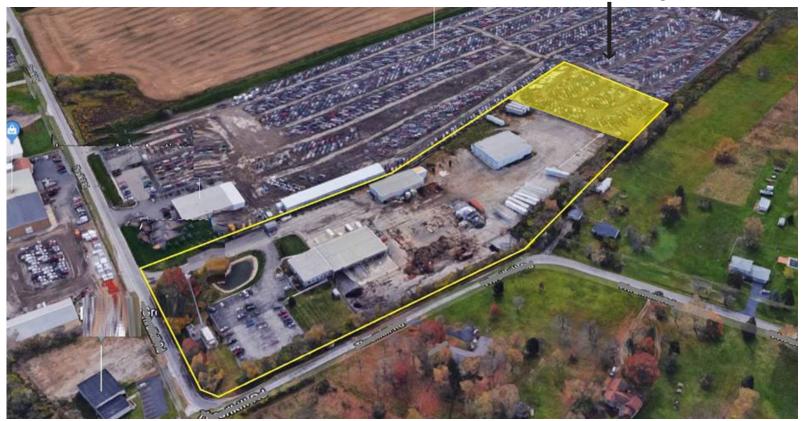

rs.com



# First Maintenance Building

- > 2 (12'x14') overhead doors, creaking a drive-thru building
- > Radiant gas heat
- > 2 additional overhead door into a secured maintenance portion of the building
- > Clear span steel construction

### Second Maintenance Building

- > 8 (12'x16'), creating 4 drive-thru bays
- > 2 existing maintenance pits for service of equiptment and/or trucks
- > Radiant heat
- > Small office with break room and restrooms



614.410.5654 COLUMBUS, OH

JOEL R. YAKOVAC, SIOR MICHAEL R. LINDER, SIOR 614.410.5628 COLUMBUS, OH

SHANE E. WOLOSHAN, SIOR 614.410.5624 COLUMBUS, OH joel.yakovac@colliers.com michael.linder@colliers.com shane.woloshan@colliers.com

JONATHAN R. SCHUEN 614.437.4495 COLUMBUS, OH jonathan.schuen@colliers.com



#### 1.5 acres of leased ground



# Property Photos



JOEL R. YAKOVAC, SIOR 614.410.5654 COLUMBUS, OH

MICHAEL R. LINDER, SIOR 614.410.5628 COLUMBUS, OH

SHANE E. WOLOSHAN, SIOR 614.410.5624 COLUMBUS, OH joel.yakovac@colliers.com michael.linder@colliers.com shane.woloshan@colliers.com

JONATHAN R. SCHUEN 614.437.4495 COLUMBUS, OH jonathan.schuen@colliers.com