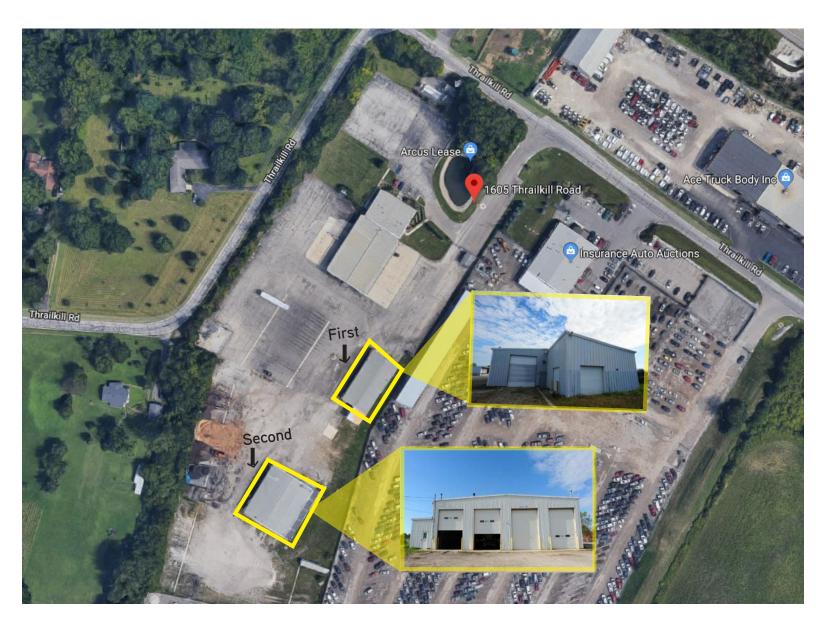

# First Maintenance Building

- > 2 (12'x14') overhead doors, creaking a drive-thru building
- > Radiant gas heat
- > 2 additional overhead door into a secured maintenance portion of the building
- > Clear span steel construction

### Second Maintenance Building

- > 8 (12'x16'), creating 4 drive-thru bays
- > 2 existing maintenance pits for service of equiptment and/or trucks
- > Radiant heat
- > Small office with break room and restrooms