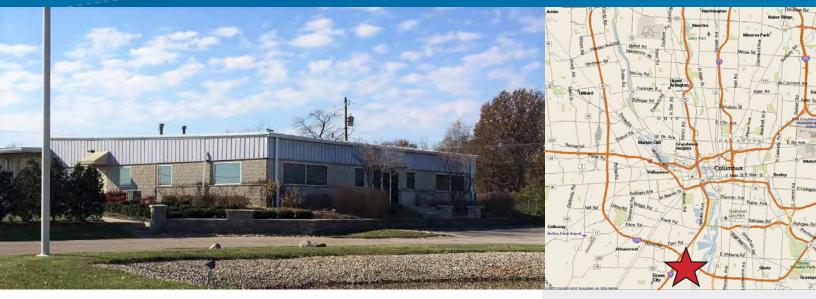

# FOR SALE OR LEASE > INDUSTRIAL SPACE

GROVE CITY, OHIO 43123

#### 1605 Thrailkill Rd > Industrial Space

Hard to find property immediately available with excess outdoor storage. The site has three industrial buildings totaling approximately 25,672 square feet total. Unique site with an existing truck terminal and two maintenance buildings situated on approximately 9.71 total acres. Approximately 1.5 acres is leased to an adjacent tenant, leaving approximately 8.21 acres available to an owner/user or occupant to utilize. The majority of the site is completely fenced with secure gate access, along with new pavement in the car parking area at the front of the property. Well located just south of downtown Columbus at the southeast corner of I-71 and I-270. The existing tenant leasing parking at the rear, has remaining lease term and does not require access through the site given it's an adjacent land owner.