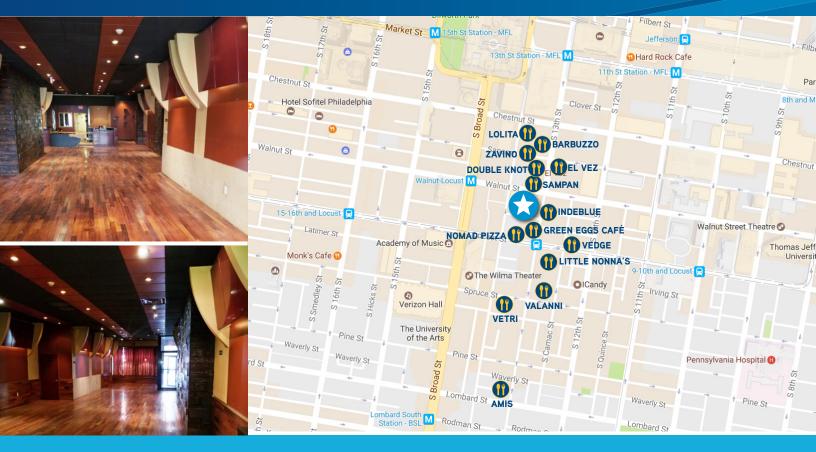

### PROPERTY FEATURES

- > 2,700 SF retail/restaurant space for lease
- > Kitchen infrastructure in place
- > Ansul system, walk-in boxes, usable basement
- > Located on the heavily trafficked Walnut Street
- > In the heart of Midtown Village's restaurant corridor which includes El Vez, Vetri, Green Eggs Café, Barbuzzo, Sampan, Vedge, Garces, and many more
- > A short walk to Broad Street, Center City shopping, and various theaters