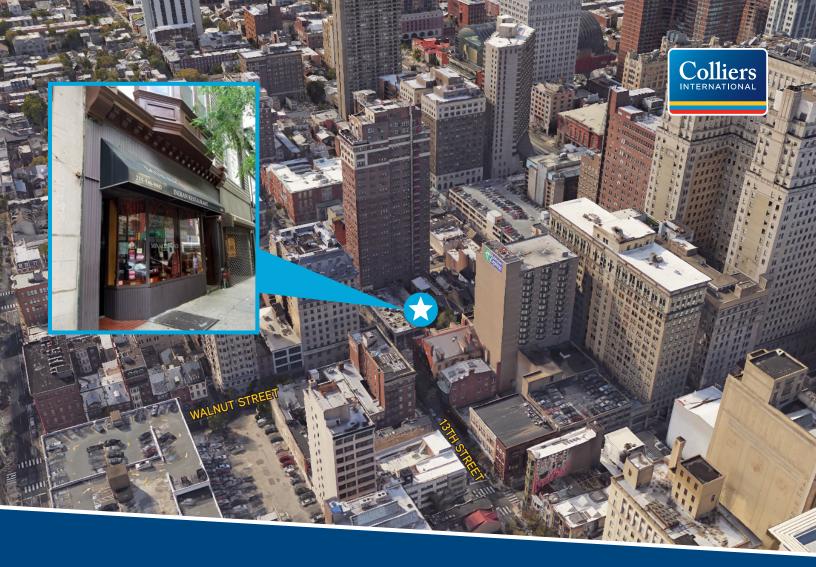

# MIDTOWN VILLAGE RETAIL/RESTAURANT SPACE FOR LEASE

1304 Walnut Street | Philadelphia, Pennsylvania

### PROPERTY FEATURES

- > 2,700 SF retail/restaurant space for lease
- > Kitchen infrastructure in place
- > Ansul system, walk-in boxes, usable basement
- > Located on the heavily trafficked Walnut Street
- > In the heart of Midtown Village's restaurant corridor which includes El Vez, Vetri, Green Eggs Café, Barbuzzo, Sampan, Vedge, Garces, and many more
- > A short walk to Broad Street, Center City shopping, and various theaters