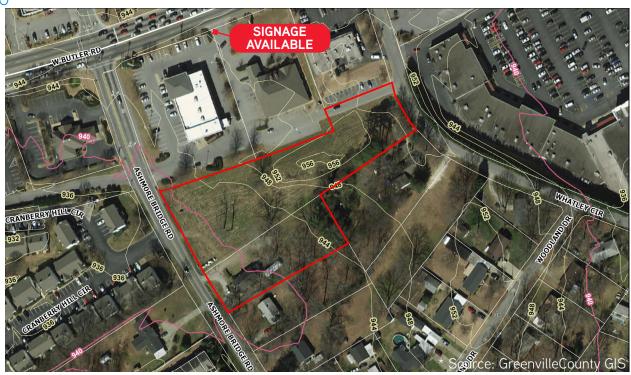

### **Property Attributes**

- > Located in Mauldin's primary retail corridor
- > West Butler Road signage available
- > ±2.38 acres having gentle topography
- > ±290' frontage on Ashmore Bridge Road
- > All Utilities Available
- > Zoned C-1, City of Mauldin
- > Greenville County Tax Map #M006020105500; #M006020100103
- > SALE PRICE: \$795,000

# Retail or Office Development

ASHMORE BRIDGE ROAD, GREENVILLE, SC 29607

**TOPO** 

**PLAT** 

This document has been prepared by Colliers International for advertising and general information only. Colliers International makes no guarantees, representations or warranties of any kind, expressed or implied, regarding the information including, but not limited to, warranties of content, accuracy and reliability. Any interested party should undertake their own inquiries as to the accuracy of the information. Colliers International excludes unequivocally all inferred or implied terms, conditions and warranties arising out of this document and excludes all liability for loss and damages arising there from. This publication is the copyrighted property of Colliers International and/or its licensor(s). ©2016. All rights reserved.