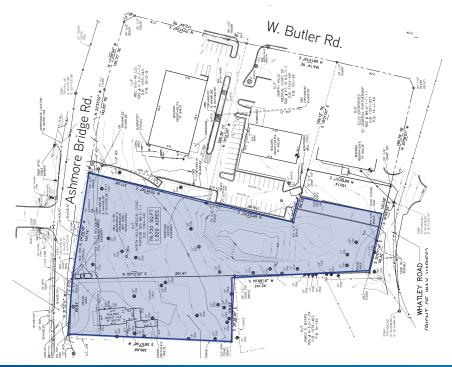

### **Property Attributes**

- > Located in Mauldin's primary retail corridor
- > West Butler Road signage available
- > ±2.38 acres having gentle topography
- > ±290' frontage on Ashmore Bridge Road
- > All Utilities Available
- > Zoned C-1, City of Mauldin
- > Greenville County Tax Map #M006020105500; #M006020100103
- > SALE PRICE: \$795,000

# Retail or Office Development

ASHMORE BRIDGE ROAD, GREENVILLE, SC 29607

**TOPO** 

**PLAT** 

This document has been prepared by Colliers International for advertising and general information only. Colliers International makes no guarantees, representations or warranties of any kind, expressed or implied, regarding the information including, but not limited to, warranties of content, accuracy and reliability. Any interested party should undertake their own inquiries as to the accuracy of the information. Colliers International excludes unequivocally all inferred or implied terms, conditions and warranties arising out of this document and excludes all liability for loss and damages arising there from. This publication is the copyrighted property of Colliers International and/or its licensor(s). ©2016. All rights reserved.