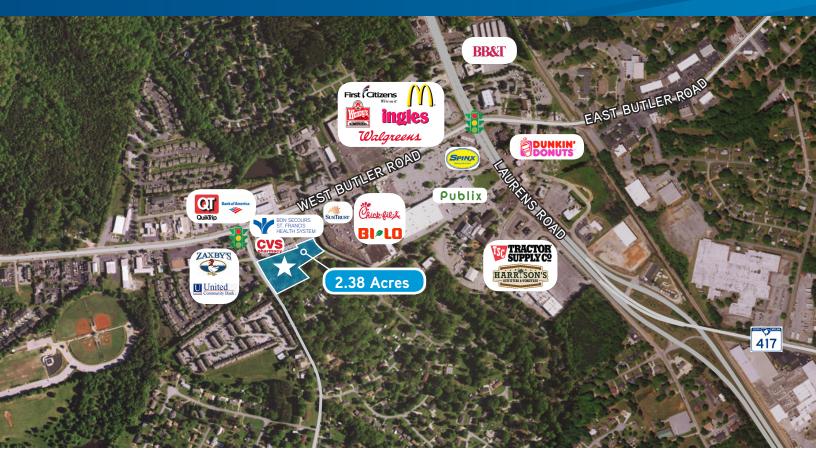

# Retail or Office Development

ASHMORE BRIDGE ROAD, GREENVILLE, SC 29607

### **Property Attributes**

- > Located in Mauldin's primary retail corridor
- > West Butler Road signage available
- > ±2.38 acres having gentle topography
- > ±290' frontage on Ashmore Bridge Road
- > All Utilities Available
- > Zoned C-1, City of Mauldin
- > Greenville County Tax Map #M006020105500; #M006020100103
- > SALE PRICE: \$795,000

### Demographics (2016)

|                   | 1-MILE   | 3-MILE   | 5-MILE   |
|-------------------|----------|----------|----------|
| POPULATION        | 6,572    | 38,634   | 116,112  |
| AVERAGE HH INCOME | \$70,764 | \$67,745 | \$74,944 |
| ROOFTOPS          | 2,583    | 15,403   | 45,572   |