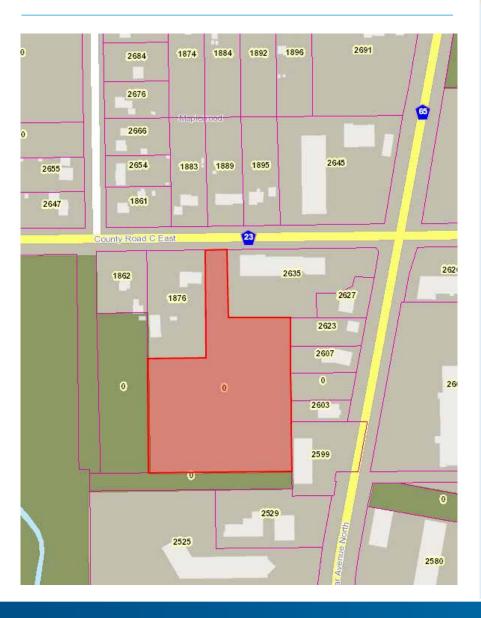

## RAMSEY COUNTY PARCEL MAP

## FOR SALE > VACANT LAND

Address: SEQ County Rd C E and White Bear Ave,

Maplewood, MN 55109

Land Size: 3.76 Acres / 1653,785 square feet

Current Zoning: Commercial Vacant Land

PID#: 11-29-22-22-0041

Sale Price: \$1,000,000.00 **REDUCED to \$850,000** 