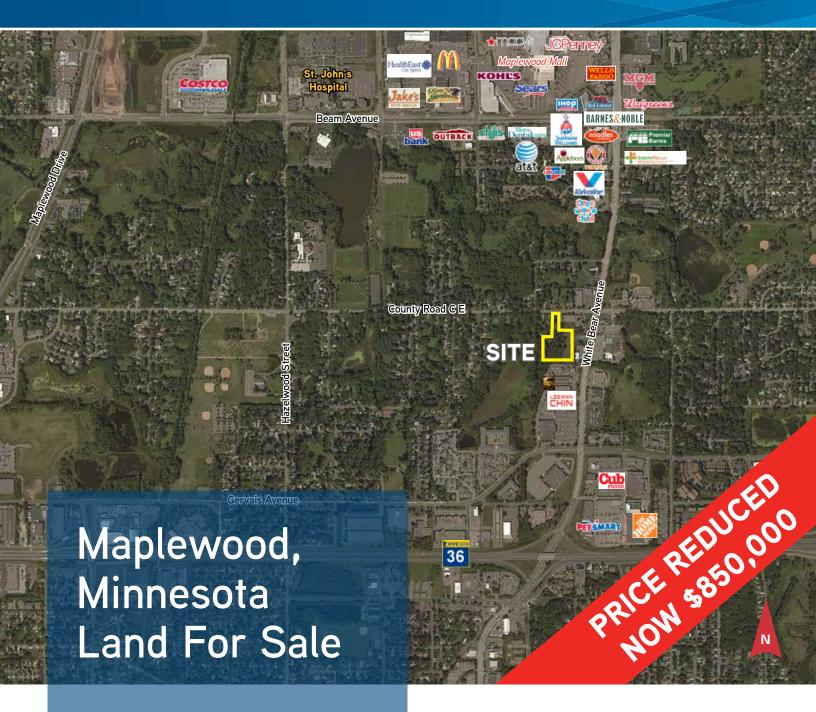

## KEY FEATURES/HIGHLIGHTS

- > Located in southwest quadrant of White Bear Avenue and County Road C East in Maplewood
- > 3.76 Acres (163,785 square feet)
- > Close to numerous restaurant, retail outlets, including Maplewood Mall
- > Nearby several lakes and park areas
- > Easy access to I-694 and Highway 36
- > Possible access from White Bear Avenue
- > Perfect location for housing development, senior housing or hotel

## FOR SALE > VACANT LAND

Address: SEQ County Rd C E and White Bear Ave,

Maplewood, MN 55109

Land Size: 3.76 Acres / 1653,785 square feet

Current Zoning: Commercial Vacant Land

PID#: 11-29-22-22-0041

Sale Price: \$1,000,000.00 **REDUCED to \$850,000** 