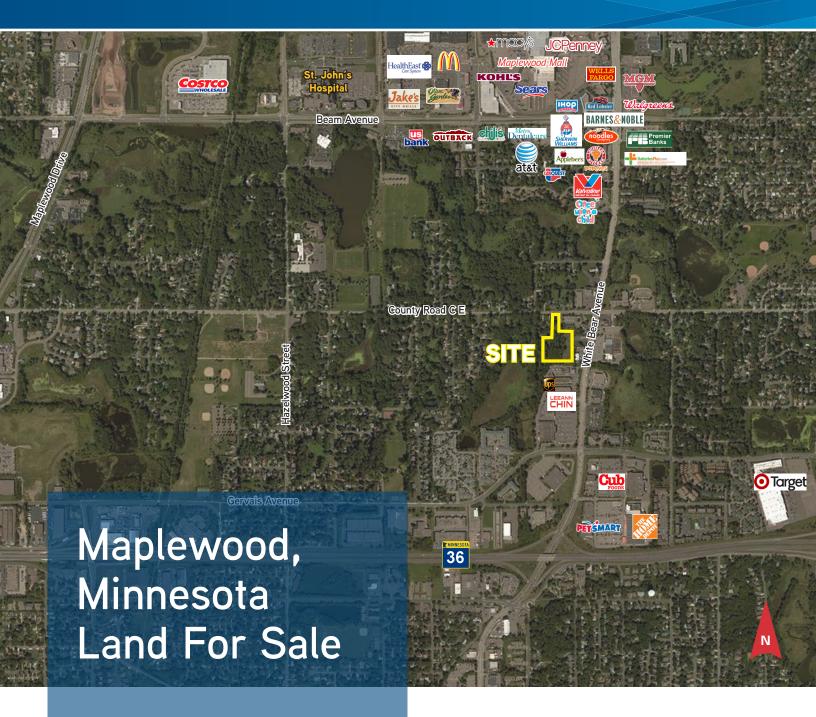

## KEY FEATURES/HIGHLIGHTS

- > Located in southwest quadrant of White Bear Avenue and County Road C East in Maplewood
- > 3.76 Acres (163,785 square feet)
- > Close to numerous restaurant, retail outlets, including Maplewood Mall
- > Nearby several lakes and park areas
- > Easy access to I-694 and Highway 36
- > Possible access from White Bear Avenue
- > Perfect location for housing development, senior housing or hotel

## FOR SALE > VACANT LAND

SEQ County Rd C E and White Bear Ave, Address:

Maplewood, MN 55109

Land Size: 3.76 Acres / 1653,785 square feet

Current Zoning: Commercial Vacant Land

PID#: 11-29-22-22-0041

\$1,000,000.00 Sale Price: