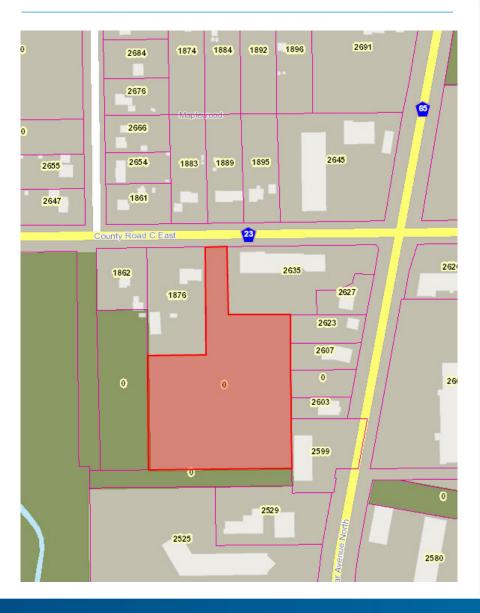

75 Minneapolis, MN 55402 www.colliers.com/msp

## KEY FEATURES/HIGHLIGHTS

- > Located in southwest quadrant of White Bear Avenue and County Road C East in Maplewood
- > 3.76 Acres (163,785 square feet)
- > Close to numerous restaurant, retail outlets, including Maplewood Mall
- > Nearby several lakes and park areas
- > Easy access to I-694 and Highway 36
- > Possible access from White Bear Avenue
- > Perfect location for housing development, senior housing or hotel

## FOR SALE > VACANT LAND

SEQ County Rd C E and White Bear Ave, Address:

Maplewood, MN 55109

Land Size: 3.76 Acres / 1653,785 square feet

Current Zoning: Commercial Vacant Land

PID#: 11-29-22-22-0041

\$1,000,000.00 Sale Price:

2016 Property Taxes: \$25,130

2016 Special Assessments: \$0.00

## RAMSEY COUNTY PARCEL MAP





## **CONTACT US**

LOUIS SUAREZ CCIM 952 837 3061 louis.suarez@colliers.com

BRIAN BRUGGEMAN CCIM 952 837 3079 brian.bruggeman@colliers.com

This document/email has been prepared by Colliers International for advertising and general information only. Colliers International makes no guarantees, representations or warranties of any kind, expressed or implied, regarding the information including, but not limited to, warranties of content, accuracy and reliability. Any interested party should undertake their own inquiries as to the accuracy of the information. Colliers International excludes unequivocally all inferred or implied terms, conditions and warranties arising out of this document and excludes all liability for loss and damages arising there from. This publication is the copyright