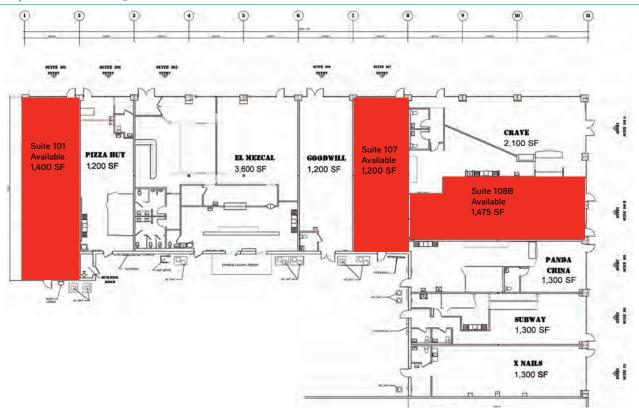

## **Property Features**

- > Kroger anchored shopping center
- > Availabilities from 1,200 to 1,475 square feet
- > Three suites available: Suite 101 - 1,400 SF Suite 107 - 1,200 SF Suite 108B - 1,475 SF
- > Great ingress and egress
- > Excellent visibility from US-70
- > Traffic counts near US-70 and I-269: 13,729 VPD

## Shops at Arlington > Site Plan