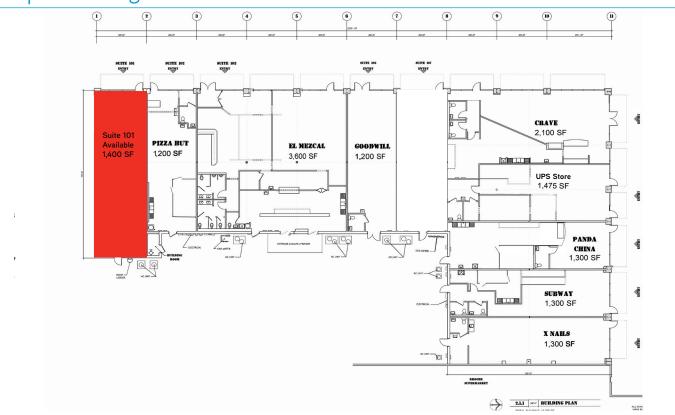

## Shops at Arlington > Site Plan

## **Property Features**

- > Kroger anchored shopping center
- > Rare end cap available
- > Suite 101 1,400 SF
- > Great ingress and egress
- > Excellent visibility from US-70
- > Traffic counts near US-70 and I-269: 13,729 VPD