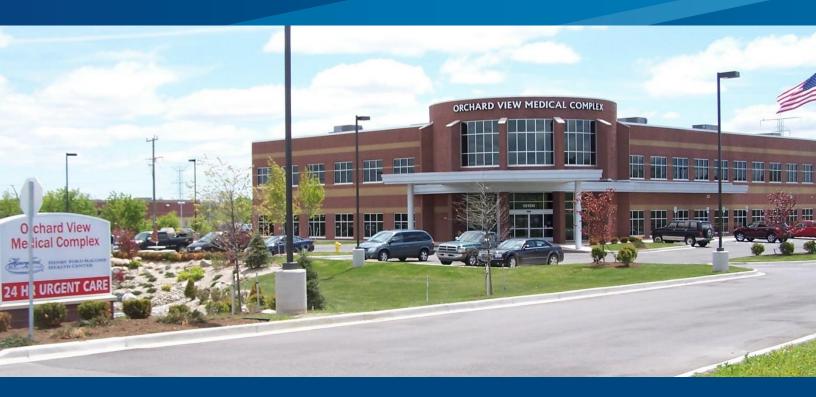

## **ORCHARD VIEW MEDICAL COMPLEX**

12150 30 MILE ROAD | WASHINGTON TOWNSHIP, MI

## **CLASS A MEDICAL BUILDING**

### > PROPERTY HIGHLIGHTS

- Up To 9,461 SF Available
- Ownership Will Finish Space to Suit
- Storage Space Also Available
- Immediately Off of M-53
- Join the Existing Strong Tenant Base of:
- Henry Ford Radiology