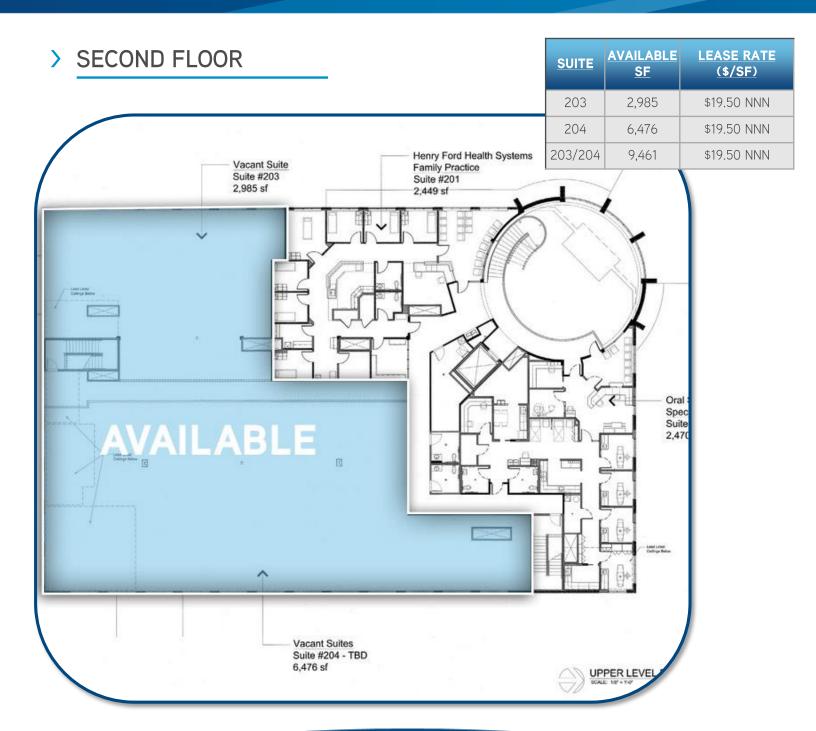

## Office Availability

#### For Lease

Orchard View Medical Complex

12150 30 Mile Road

Washington Township, MI 48095

Sale Price:

Lease Rate: \$19.50 NNN

Gross Sq Ft: 35.935 Vacant Sq Ft: 9.461 2.985 Min Available Sq Ft: Max Contiguous Sq Ft: 9,461 % Occupied: 74% Date Built/Rehab: 2007.../ T I Allowance: TBD Pass Thrus: TBD Property Taxes/Year: 2.32 Parking: 155 Spaces