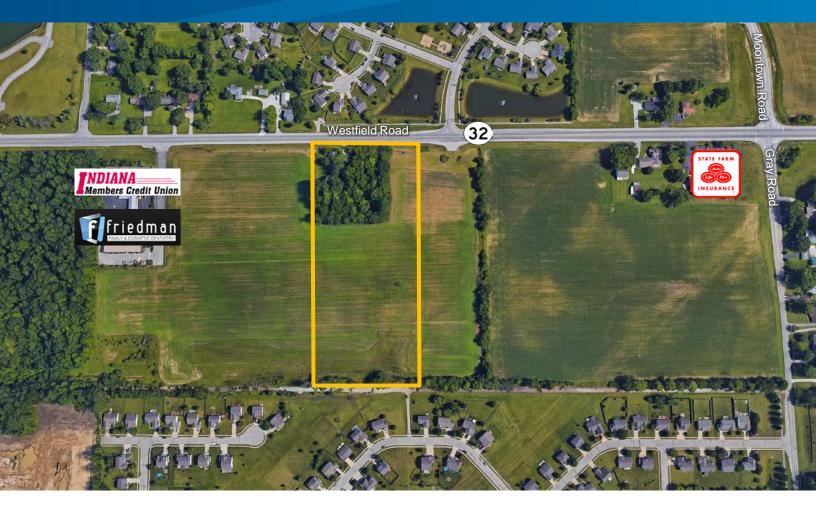

### Property Highlights

- > ± 8.8 acres available for sale
- Zoned GO (General Office)
- > Located on fast growing SR 32 corridor
- > Just east of Kroger-anchored retail center
- Surrounded by residential development including The Bridgewater Club & Pebble Brook Golf Course

## Aerial Map

| DEMOGRAPHICS              |          |           |           |
|---------------------------|----------|-----------|-----------|
|                           | 1 Mile   | 3 Miles   | 5 Miles   |
| Population 2017           | 5,569    | 33,485    | 105,941   |
| Population Projected 2017 | 6,410    | 38,505    | 118,608   |
| Average Household Income  | \$88.412 | \$104,404 | \$115,454 |
| Total Households 2017     | 1,999    | 12,123    | 38,603    |
| Households Projected 2022 | 2,309    | 13,981    | 43,317    |