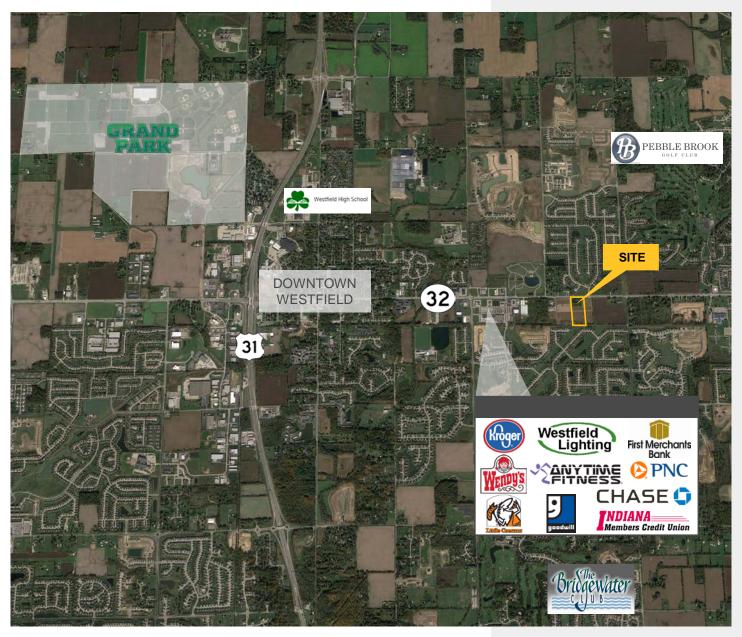

### Property Highlights

- > ± 8.8 acres available for sale
- Zoned GO (General Office)
- > Located on fast growing SR 32 corridor
- > Just east of Kroger-anchored retail center
- Surrounded by residential development including The Bridgewater Club & Pebble Brook Golf Course

## Aerial Map

| DEMOGRAPHICS              |          |           |           |
|---------------------------|----------|-----------|-----------|
|                           | 1 Mile   | 3 Miles   | 5 Miles   |
| Population 2017           | 5,569    | 33,485    | 105,941   |
| Population Projected 2017 | 6,410    | 38,505    | 118,608   |
| Average Household Income  | \$88.412 | \$104,404 | \$115,454 |
| Total Households 2017     | 1,999    | 12,123    | 38,603    |
| Households Projected 2022 | 2,309    | 13,981    | 43,317    |