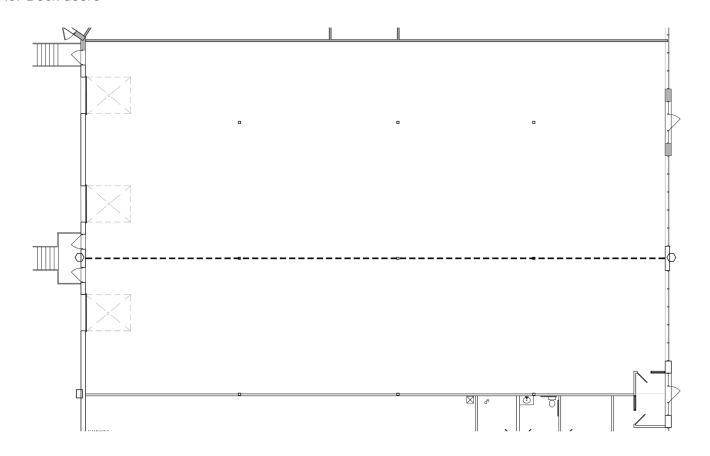

### **SUITE 126**

10,000 SF Total 5,240 SF Office Three (3) Dock doors

### **SUITE 130**

12,685 SF Total 6,395 SF Office 3,355 SF Warehouse 2,935 SF Production One (1) Dock door

### **SUITES 134-140**

15,678 SF Total 10,636 SF Office/Tech Three (3) Drive-in door