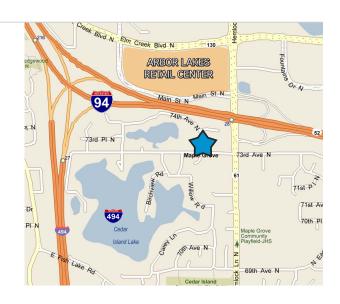

## SITE SURVEY >

### Eagle Lake Business Center III | 7351 Kirkwood Lane North | Maple Grove, MN

Accelerating success.