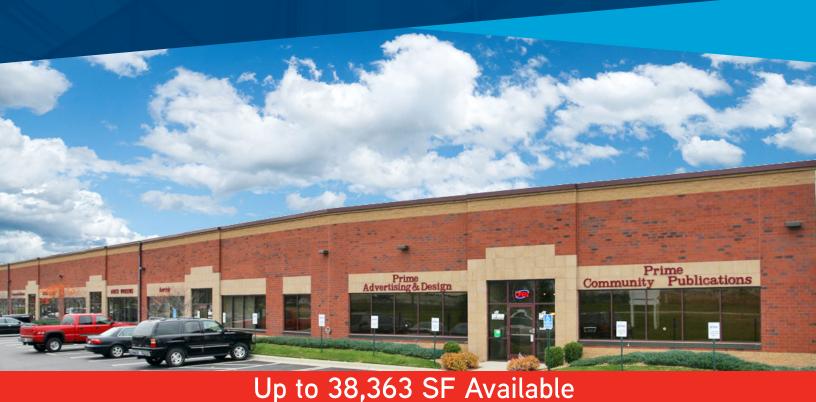

# Eagle Lake III Business Center

7351 KIRKWOOD LANE NORTH | MAPLE GOVE, MN 55369

Accelerating success.

### **BUILDING AMENITIES**

- > 95,260 SF office/flex building
- > Available space up to 38,363 square feet
- > Freeway visibility
- > Built in 1998
- > 18' clear height
- > Dock & drive-in loading
- Class "A" brick & ribbon-glass facility
- > 284 parking stalls or 3.00/1,000 ratio
- > Immediate access to I-94, I-494, & Highway 169
- > Near many area amenities via Arbor Lakes Retail Center
- > Individual signage for each suite