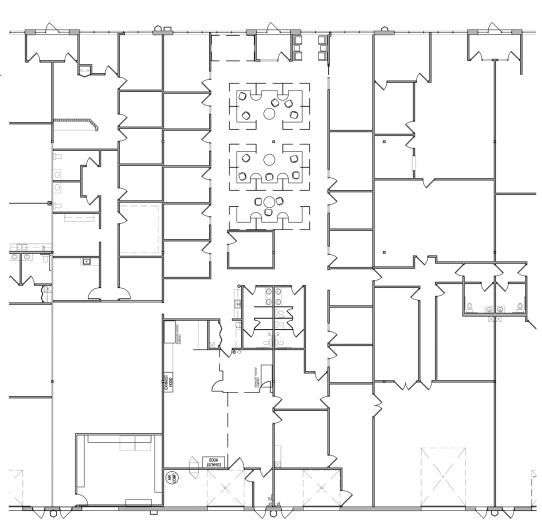

## **YEAR BUILT**

1998

### **CLEAR HEIGHT**

18'

#### ZONING

FF, Freeway Frontage

### 2018 CAM/TAX EST.

\$2.07 PSF CAM \$2.21 PSF Tax **\$4.28 PSF Total** 

#### **NET RENTAL RATE**

\$10.00 PSF Office \$5.00 PSF Flex/Warehouse area





### **EAGLE LAKE III BUSINESS CENTER >**



Accelerating success.

Colliers International | Minneapolis-St. Paul 900 2nd Avenue South, Suite 1575 Minneapolis | MN 55402

colliers.com/msp

### **CONTACT US** >



Steve Nilsson CCIM SIOR 952 897 7899 steve.nilsson@colliers.com



Erik Nordstrom 952 897 7885 erik.nordstrom@colliers.com







### FLOOR PLAN >

### **EAGLE LAKE BUSINESS CENTER III**



7351 KIRKWOOD LANE NORTH | MAPLE GOVE, MN 55369

### > FLOOR PLAN

### **SUITES 134-140**

15,678 SF Total 10,636 SF Office/Tech Three (3) Drive-in door



### **CONTACT US**

Steve Nilsson CCIM, SIOR 952 897 7899

steve.nilsson@colliers.com

Erik Nordsrom 952 897 7885

### FLOOR PLAN >

### **EAGLE LAKE BUSINESS CENTER III**



7351 KIRKWOOD LANE NORTH | MAPLE GOVE, MN 55369

### > FLOOR PLAN

### **SUITE 130**

12,685 SF Total 6,395 SF Office 3,355 SF Warehouse 2,935 SF Production One (1) Dock door



### **CONTACT US**

Steve Nilsson CCIM, SIOR 952 897 7899 Erik Nordsrom 952 897 7885

steve.nilsson@colliers.com

### FLOOR PLAN >

### **EAGLE LAKE BUSINESS CENTER III**



7351 KIRKWOOD LANE NORTH | MAPLE GOVE, MN 55369

### > FLOOR PLAN

### **SUITE 126**

10,000 SF Total 5,240 SF Office Three (3) Dock doors



### **CONTACT US**

Steve Nilsson CCIM, SIOR 952 897 7899

steve.nilsson@colliers.com

Erik Nordsrom 952 897 7885

## SITE SURVEY