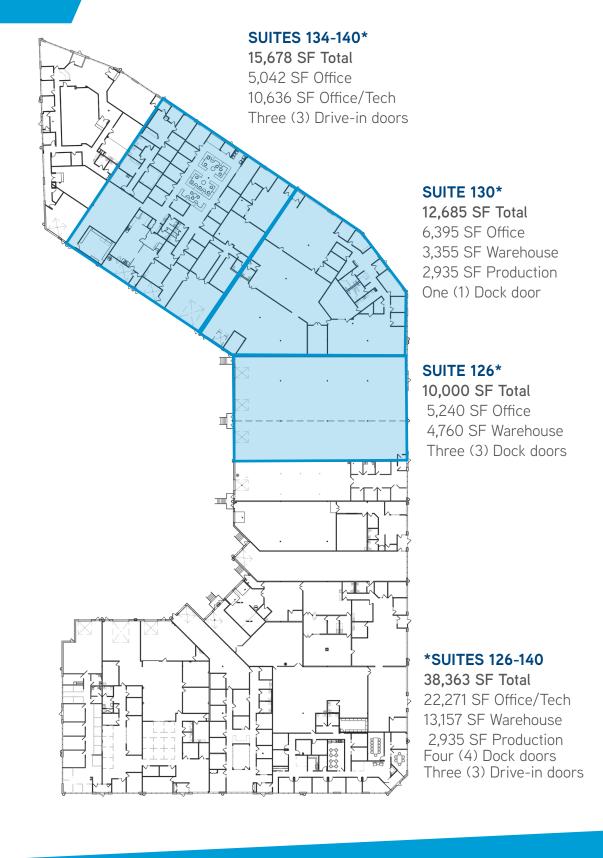

### **AVAILABLE VACANCY**

> SUITE 126\*
10,000 SF Total
5,240 SF Office
4,760 SF Warehouse
Three (3) Dock doors

#### > SUITE 130\*

12,685 SF Total 6,395 SF Office 3,355 SF Warehouse 2,935 SF Production One (1) Dock door

### > SUITE 134-140\*

15,678 SF Total 5,042 SF Office 10,636 SF Office/Tech Three (3) Drive-in doors

### > \*SUITES 126 & 130 & 134-140

38,363 SF Total
22,271 SF Office/Tech
13,157 SF Warehouse
2,935 SF Production
Four (4) Dock doors and Three (3) Drive-in doors