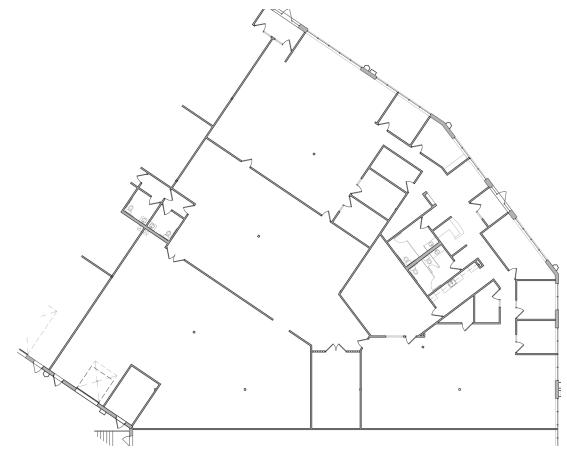

### FLOOR PLAN >

### **EAGLE LAKE BUSINESS CENTER III**

7351 KIRKWOOD LANE NORTH | MAPLE GOVE, MN 55369

### > FLOOR PLAN