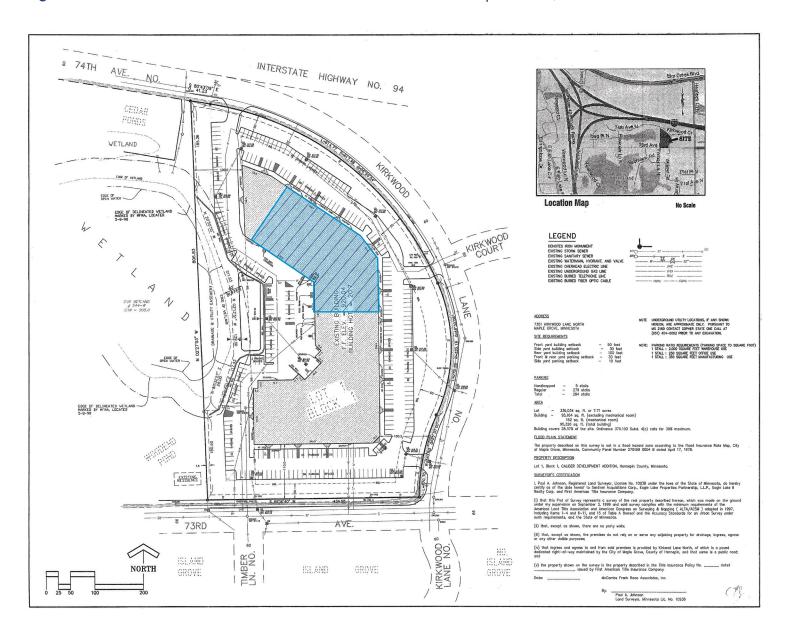

## SITE SURVEY >

### Eagle Lake Business Center III | 7351 Kirkwood Lane North | Maple Grove, MN

Accelerating success.