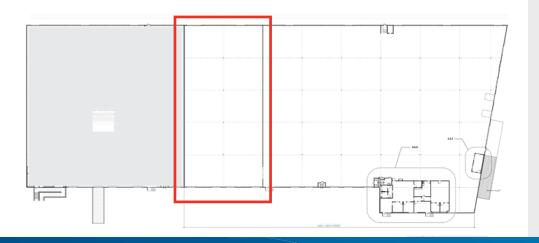

# Delp Distribution Center

3911 DELP STREET - BLDG 2



## 15,840 SF AVAILABLE



### **Building Amenities**

- > 97,716 SF total building
- > 15,840 SF available
- > 4 Dock high doors
- > Fluorescent lighting
- > .60 gpm/3,000 SF sprinkler
- > 20' clear ceiling height
- > Concrete tilt-up construction
- > Column spacing: (44' x 36')
- > Ample parking
- Convenient to I-240, I-385, Hwy 78, Memphis International Airport, and FedEx and UPS hubs



Located in the dominant Southeast submarket, east of the Memphis International Airport

# Delp Distribution Center 3911 Delp Street > Bldg 2 15,840 SF Available

### FLOOR PLAN



#### **BUILDING PLAN**





### Contact Us

AGENT: TIM MASHBURN

+1 901 312 5771

MEMPHIS, TN

tim.mashburn@colliers.com

AGENT: MARK BOLDING

+1 901 312 5786

MEMPHIS, TN

mark.bolding@colliers.com

AGENT: BRAD KORNEGAY

+1 901 312 5751

MEMPHIS, TN

brad.kornegay@colliers.com

COLLIERS INTERNATIONAL 6363 Poplar Avenue, Suite 400 Memphis, TN 38119

+1 901 375 4800

www.colliers.com

This document has been prepared by Colliers International for advertising and general information only. Colliers International makes no guarantees, representations or warranties of any kind, expressed or implied, regarding the information including, but not limited to, warranties of content, accuracy and reliability. Any interested party should undertake their own inquiries as to the accuracy of the information. Colliers Internationa