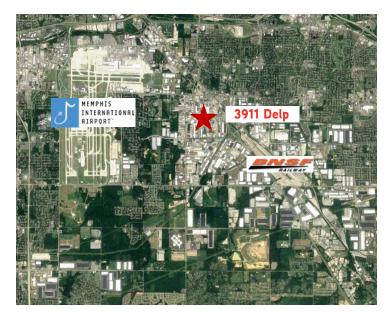

Located in the dominant Southeast submarket, east of the Memphis International Airport