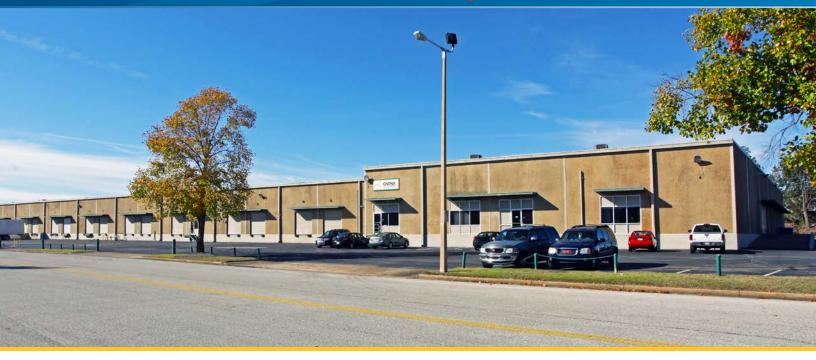

# Delp Distribution Center

3911 DELP STREET - BLDG 2

### **Building Amenities**

- > 97,716 SF total building
- > 15,840 SF available
- > 4 Dock high doors
- > Fluorescent lighting
- > .60 gpm/3,000 SF sprinkler
- > 20' clear ceiling height
- > Concrete tilt-up construction
- > Column spacing: (44' x 36')
- > Ample parking
- Convenient to I-240, I-385, Hwy 78, Memphis International Airport, and FedEx and UPS hubs

# Delp Distribution Center 3911 Delp Street > Bldg 2 15,840 SF Available