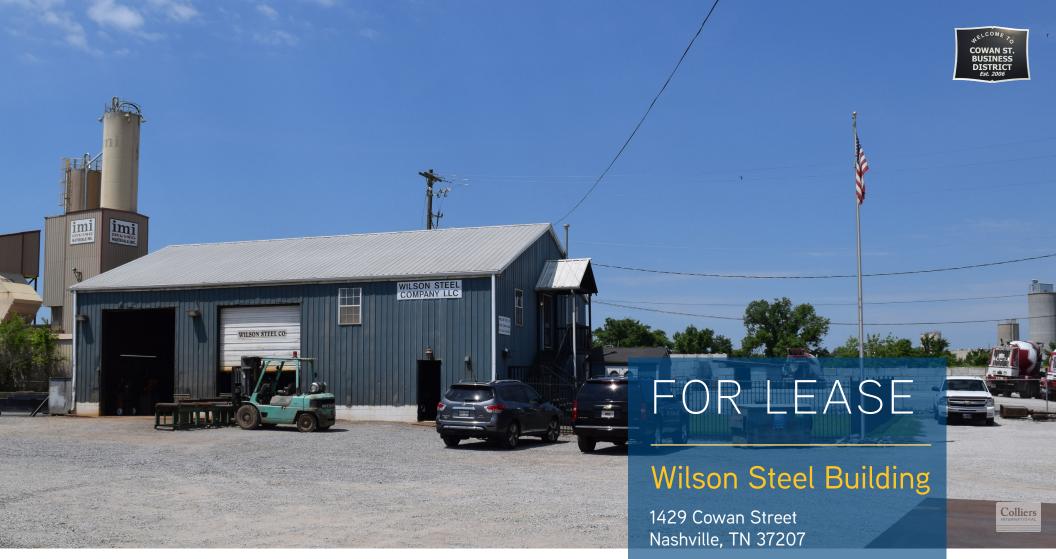

# FOR LEASE

1429 Cowan Street, Nashville, TN 37207

### **HIGHLIGHTS**

- NOW AVAILABLE: 3,570 SF
- 1,000 SF Office
- Drive-in Door
- 18'-20' Clear Height

- 0.75 Acres of fenced-in storage lot
- Heavy Electrical
- Located within walking distance to Top Golf, Germantown and River North
- Convenient interstate access

LEASE RATE: \$5,000/MO NNN