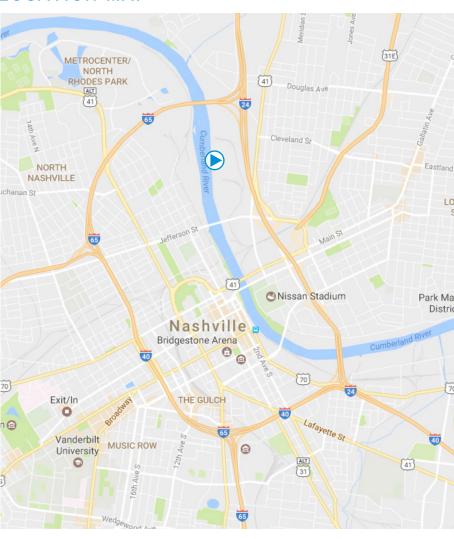

### **HIGHLIGHTS**

- NOW AVAILABLE: 3,570 SF
- 1,000 SF Office
- Drive-in Door
- 18'-20' Clear Height

- 0.75 Acres of fenced-in storage lot
- Heavy Electrical
- Located within walking distance to Top Golf, Germantown and River North
- Convenient interstate access

LEASE RATE: \$5,000/MO NNN

#### **CONTACT US**

MAX SMITH 615 850 2722 max.smith@colliers.com



COLLIERS INTERNATIONAL 615 3rd Avenue South, Suite 500 Nashville, TN 37210 615 850 2700 www.colliers.com 1429 Cowan Street, Nashville, TN 37207

# SITE PHOTOS





WILSON STEEL CO.





# **LOCATION MAP**



# FOR LEASE

1429 Cowan Street, Nashville, TN 37207

#### **AERIAL**



WILSON STEEL CO.



#### **CONTACT US**

MAX SMITH 615 850 2722 max.smith@colliers.com

This document/email has been prepared by Colliers International for advertising and general information only. Colliers International makes no guarantees, representations or warranties of any kind, expressed or implied, regarding the information including, but not limited to, warranties of content, accuracy and reliability. Any interested party should undertake their own inquiries as to the accuracy of the information. Colliers International excludes unequivocally all inferred or implied terms, conditions and warranties arising out of this document and excludes all liability for loss and damages arising there from. This publication