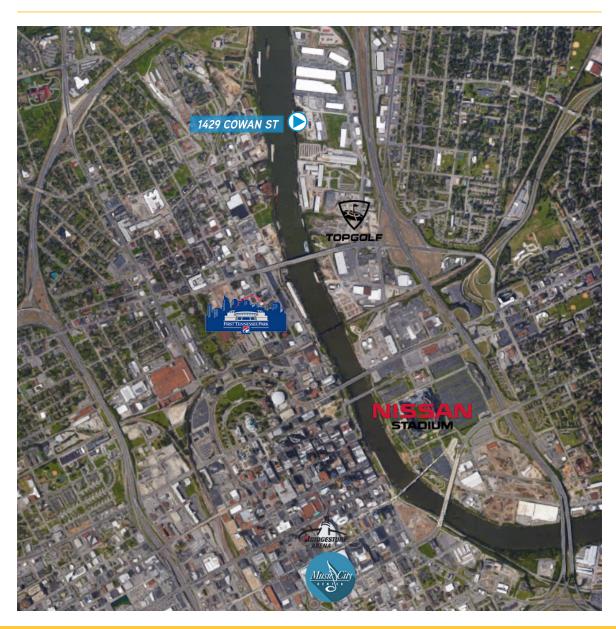

### **HIGHLIGHTS**

- NOW AVAILABLE: 3,570 SF
- 1,000 SF Office
- Drive-in Door
- 18'-20' Clear Height

- 0.75 Acres of fenced-in storage lot
- Heavy Electrical
- Located within walking distance to Top Golf, Germantown and River North
- Convenient interstate access

LEASE RATE: \$5,000/MO NNN

#### **CONTACT US**

MAX SMITH 615 850 2722 max.smith@colliers.com



COLLIERS INTERNATIONAL 615 3rd Avenue South, Suite 500 Nashville, TN 37210 615 850 2700 www.colliers.com 1429 Cowan Street, Nashville, TN 37207

# SITE PHOTOS





WILSON STEEL CO.





# **LOCATION MAP**



# FOR LEASE

1429 Cowan Street, Nashville, TN 37207

#### **AERIAL**



WILSON STEEL CO.



#### **CONTACT US**

MAX SMITH 615 850 2722 max.smith@colliers.com

This document/email has been prepared by Colliers International for advertising and general information only. Colliers International makes no guarantees, representations or warranties of any kind, expressed or implied, regarding the information including, but not limited to, warranties of content, accuracy and reliability. Any interested party should undertake their own inquiries as to the accuracy of the information. Colliers International excludes unequivocally all inferred or implied terms, conditions and warranties arising out of this document and excludes all liability for loss and damages arising there from. This publication is the copyrighted property of Colliers International and /or its licen