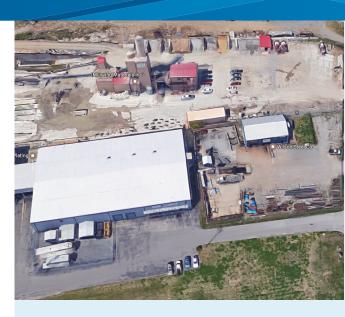

### **HIGHLIGHTS**

- NOW AVAILABLE: 3,570 SF
- 1,000 SF Office
- Drive-in Door
- 18'-20' Clear Height

- 0.75 Acres of fenced-in storage lot
- Heavy Electrical
- Located within walking distance to Top Golf, Germantown and River North
- Convenient interstate access

LEASE RATE: \$5,000/MO NNN

#### **CONTACT US**

MAX SMITH 615 850 2722 max.smith@colliers.com



COLLIERS INTERNATIONAL 615 3rd Avenue South, Suite 500 Nashville, TN 37210 615 850 2700 www.colliers.com 1429 Cowan Street, Nashville, TN 37207

# SITE PHOTOS





WILSON STEEL CO.





# **LOCATION MAP**



# FOR LEASE

1429 Cowan Street, Nashville, TN 37207

#### **AERIAL**



WILSON STEEL CO.



#### **CONTACT US**

MAX SMITH 615 850 2722 max.smith@colliers.com

This document/email has been prepared by Colliers International for advertising and general information only. Colliers International makes no guarantees, representations or warranties of any kind, expressed or implied, regarding the information including, but not limited to, warranties of content, accuracy and reliability. Any interested party should undertake their own inquiries as to the accuracy of the information. Colliers International excludes unequivocally all inferred or implied terms, conditions and warranties arising out of this document and excludes all liability for loss and damages arising there from. This publication is the copyrighted property of Colliers International and /or its licensor(s). © 2016. All