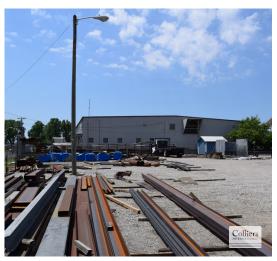

### **HIGHLIGHTS**

- NOW AVAILABLE: 3,570 SF
- 1,000 SF Office
- Drive-in Door
- 18'-20' Clear Height

- 0.75 Acres of fenced-in storage lot
- Heavy Electrical
- Located within walking distance to Top Golf, Germantown and River North
- Convenient interstate access

LEASE RATE: \$5,000/MO NNN

#### **CONTACT US**

MAX SMITH 615 850 2722 max.smith@colliers.com



COLLIERS INTERNATIONAL 615 3rd Avenue South, Suite 500 Nashville, TN 37210 615 850 2700 www.colliers.com 1429 Cowan Street, Nashville, TN 37207

# SITE PHOTOS





WILSON STEEL CO.





# **LOCATION MAP**



# FOR LEASE

1429 Cowan Street, Nashville, TN 37207

#### **AERIAL**



WILSON STEEL CO.



#### **CONTACT US**

MAX SMITH 615 850 2722 max.smith@colliers.com

This document/email has been prepared by Colliers International for advertising and general information only. Colliers International makes no guarantees, representations or warranties of any kind, expressed or implied, regarding the information including, but not limited to, warranties of content, accuracy and reliability. Any interested party should undertake their own inquiries as to the accuracy of the information. Colliers International excludes unequivocally all inferred or implied terms, conditions and warranties arising out of this document and excludes all liability for loss an