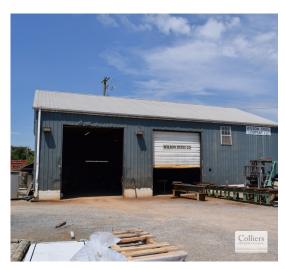

### **HIGHLIGHTS**

- NOW AVAILABLE: 3,570 SF
- 1,000 SF Office
- Drive-in Door
- 18'-20' Clear Height

- 0.75 Acres of fenced-in storage lot
- Heavy Electrical
- Located within walking distance to Top Golf, Germantown and River North
- Convenient interstate access

LEASE RATE: \$5,000/MO NNN

#### **CONTACT US**

MAX SMITH 615 850 2722 max.smith@colliers.com



COLLIERS INTERNATIONAL 615 3rd Avenue South, Suite 500 Nashville, TN 37210 615 850 2700 www.colliers.com 1429 Cowan Street, Nashville, TN 37207

# SITE PHOTOS





WILSON STEEL CO.





# **LOCATION MAP**



# FOR LEASE

1429 Cowan Street, Nashville, TN 37207

#### **AERIAL**



WILSON STEEL CO.



#### **CONTACT US**

MAX SMITH 615 850 2722 max.smith@colliers.com

This document/email has been prepared by Colliers International for advertising and general information only. Colliers International makes no guarantees, representations or warranties of any kind, expressed or implied, regarding the information including, but not limited to, warranties of content, accuracy and reliability. Any interested party should undertake their own inquiries as to the accuracy of the information. Colliers International excludes unequivocally all inferred or implied terms, conditions and warranties arising out of this document and excludes all liability for loss and damages arising ther