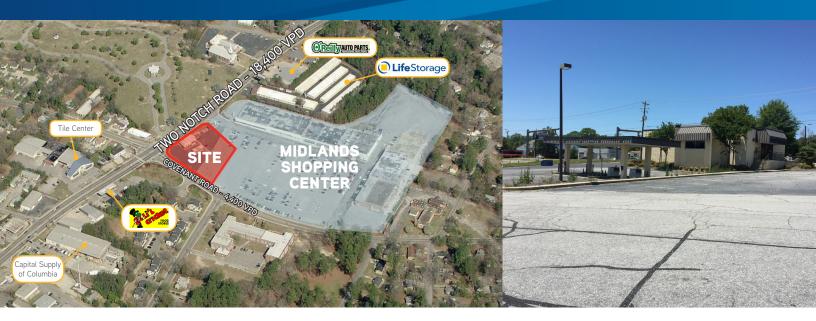

# Two Notch Road > Former Bank Branch for Sale

The subject property is a former First Citizens Bank branch that is located at the signalized intersection of Two Notch Road and Covenant Road. The property has four drive-throughs, numerous parking spots, and is only minutes away from Downtown Columbia. The property sits within Midland Shopping Center and would be an ideal redevelopment site, professional office, or fast food site.

# **Property Details**

- > Square Footage: <u>+</u>2,240
- > Lot Size: +1.46 acres
- > Traffic counts: Two Notch Road- 18,400 VPD
- > Price: \$400,000.00